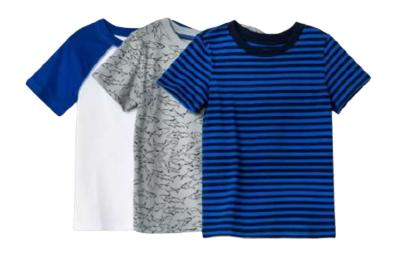

### Short Sleeve Top

Cat & Jack
Core Favorite Tee

Style # : E5M7K 80/20 BCI Cotton/Recycled Poly Jersey Made In Indonesia

Cat & Jack

**Core Drop Shoulder Short Sleeve T-Shirt** 

Style # : 4EP51 57/43 BCI Cotton/Recycled Poly Jersey Made In Indonesia

### Short Sleeve Top

### Cat & Jack SS Favorite Tee -Raglan

Style #: 5R82X/M5PGR 60/40 BCI Cotton/Recycled Poly Jersey Made In Indonesia

Cat & Jack
Core Favorite Tee

Style # : 09568 60/40 BCI Cotton/Recycled Poly Jersey Made In Indonesia

Cat & Jack
SS Core Favorite Tee

Style # : 5R82X 60/40 BCI Cotton/Recycled Poly Jersey Made In Indonesia