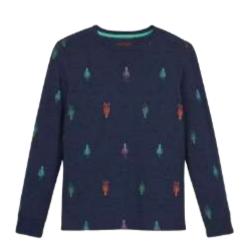

## GIRLS'

Carter's Inc (Carter's, Oshkosh)

Target Australia

Walmart Inc. (Athletic Works, Wonder Nation)

Goodfellow & Co Color block Tank Style # : 6KMK4
60/40 BCI Cotton/Recycled Poly Jersey
Made In Indonesia