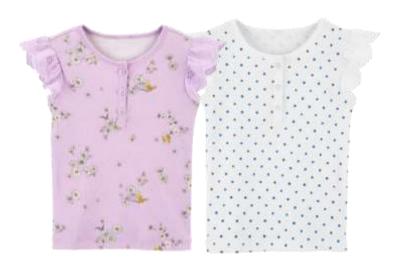

### Cami And Tank Top

Essential Singlet Plain Style #: 177516\_01 95/5 Cotton/Span Jersey Made In Indonesia

S21 Rib Singlet Stripe Style # : 203196\_01 95/5 BCI Cotton/Span 2X2 Rib Made In Indonesia

Flutter Tee
Style #: 203039\_01
95/5 BCI Cotton/Span Jersey
Made In Indonesia

Lg Drop Needle Rib Ruffle Tank Style #: 198421\_05 95/5 BCI Cotton/Span 2X1 Rib Made In Indonesia

Split Hem Tee Style # : 203045\_01 100 Organic Cotton Jersey Made In Indonesia

Knotted Tee
Style # : 203035\_01
100 Organic Cotton Jersey
Made In Indonesia