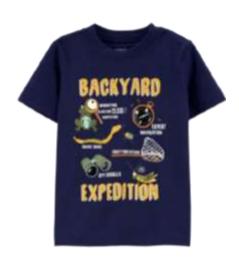

### T-Shirt

Carter's
Su21 Graphic Tee
Style #: SC28835
100 Cotton Jersey
Made In Indonesia

Carter's
Su21 Graphic Tee
Style #: SC28835
100 Cotton Jersey
Made In Indonesia