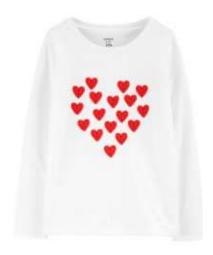

## GIRLS'

Carter's Inc (Carter's, Oshkosh)

Target Australia

Walmart Inc. (Athletic Works, Wonder Nation)

Goodfellow & Co Color block Tank Style # : 6KMK4
60/40 BCI Cotton/Recycled Poly Jersey
Made In Indonesia