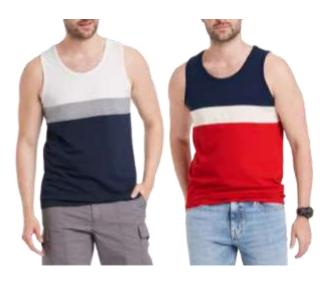

## GIRLS'

Carter's Inc (Carter's, Oshkosh)

Target Australia

Walmart Inc. (Athletic Works, Wonder Nation)

Goodfellow & Co Color block Tank Style # : 6KMK4
60/40 BCI Cotton/Recycled Poly Jersey
Made In Indonesia

### Goodfellow & Co

Value Tank Style # : YGEG4 60/40 BCI Cotton/Recycled Poly Jersey Made In Indonesia