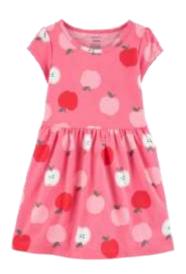

Carter's

Apple Jersey Dress

Style #: 2M005210

100 Cotton Jersey

Made In Indonesia