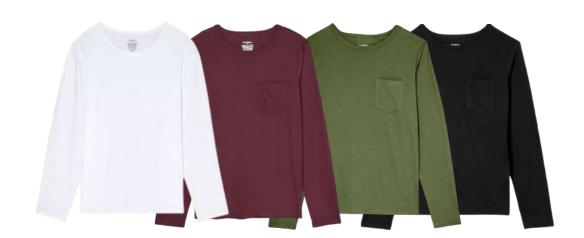

### Pocket Top

Goodfellow & Co Regular Fit Crewneck Long Sleeve T-Shirt Style # : L76YR 60/40 BCI Cotton/Recycled Poly Jersey Made In Indonesia

Original Use
OU LS Pocket Tee
Style #: XE4EG
100 Cotton Jersey
Made In Indonesia

### Long Sleeve Top & Hoodie

Original Use
OU LS Pocket Tee
Style #: XE4EG
100 Cotton Jersey
Made In Indonesia

Original Use
OU LS Pocket Tee
Style #: XE4EG
100 Cotton Jersey
Made In Indonesia

Goodfellow & Co
LS Novelty Tee
Style #: GW2MO
60/40 Cotton/Polyester Jersey
Made In Indonesia