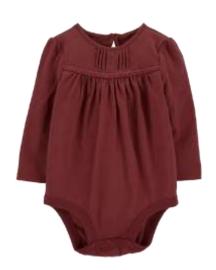

### Bodysuit

Oshkosh
Bodysuit
Style #: 1L6488
100 Cotton Slub Jersey
Made In Indonesia

Oshkosh Bodysuit Style #: 1K3343 100 Cotton Jersey Made In Indonesia

Oshkosh Knit Bodysuit Style # : 1M5348 2M5347 60/39/1 Cotton/Poly/Metalic Jersey Made In Indonesia