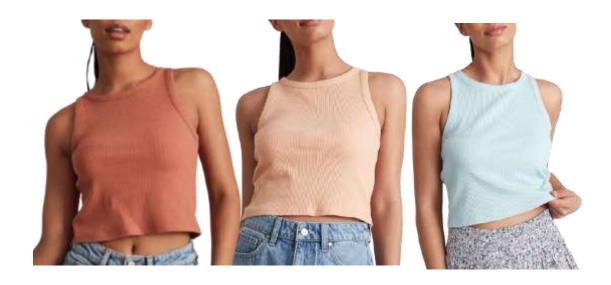

### Tank Top

Original Use
Orange Stripe Pocket Tank
Style #: 0E95W
52/48 Cotton/Polyester Jersey
Made In Indonesia

Original Use
Pink Stripe Tank
Style #: X85M8
100 BCI Cotton Jersey
Made In Indonesia

Original Use
Black Floral Tank
Style #: X85M8
100 BCI Cotton Jersey
Made In Indonesia

Original Use Seafoam Tank Style # : X85M8 100 BCI Cotton Jersey Made In Indonesia