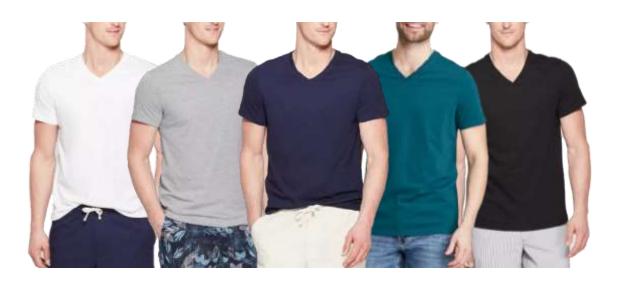

### **Goodfellow & Co**

### Lyndale V-Neck Tee

Style # : PEGM3 60/40 BCI Cotton/Recycled Poly Jersey Made In Indonesia