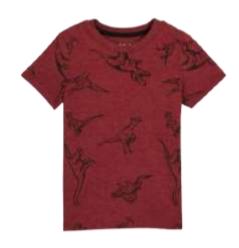

### Graphic Top

Cat & Jack
Core Favorite Tee
Style #: X5MGM
60/40 BCI Cotton/Recycled Poly Jersey
Made In Indonesia

Cat & Jack
Core Favorite Tee
Style #: X5MGM
60/40 BCI Cotton/Recycled Poly Jersey
Made In Indonesia

Cat & Jack
Core Favorite Tee
Style #: X5MGM
60/40 BCI Cotton/Recycled Poly Jersey
Made In Indonesia