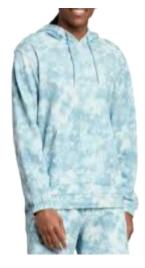

### Washing Hoodie

Original Use
OU FT Hoodie - Crystal Tie Dye
Style #: 6Y880
100 Cotton French Terry
Made In Indonesia

Goodfellow & Co
Garment Dyed PO Hoodie
Style #: 3WX40
100 Cotton French Terry
Made In Indonesia