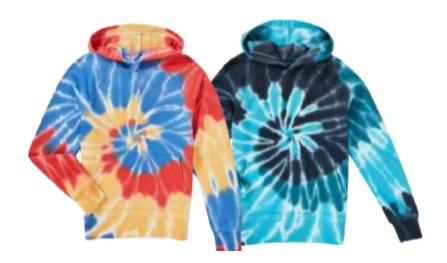

Original Use
OU FT Hoodie - 3C Swirl Tie Dye
Style #: 6Y880
100 Cotton French Terry
Made In Indonesia

Original Use
OU Knit Shorts
Style #: 1M273
100 Cotton French Terry
Made In Indonesia

### Washing Hoodie

Original Use
OU FT Hoodie - Crystal Tie Dye
Style #: 6Y880
100 Cotton French Terry
Made In Indonesia

Goodfellow & Co
Garment Dyed PO Hoodie
Style #: 3WX40
100 Cotton French Terry
Made In Indonesia