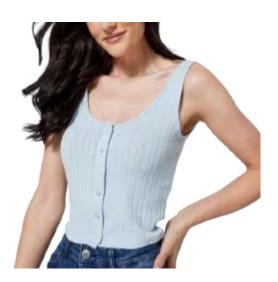

### Tank top

Rib Button Up Tank Top Style # : 2500205771 67/28/5 Viscose/Polyester/Span Variegated Rib Made In Indonesia

**Textured Tank** Style #: 203211-01 93/7 Polyester/Span Textured Jersey Made In Indonesia