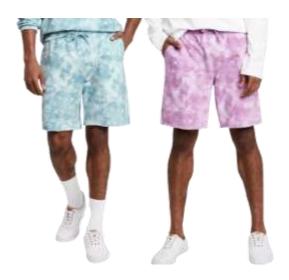

### **Shorts**

Original Use
OU Knit Shorts- Pigment Dye
Style #: 4XP5Y
100 Cotton French Terry
Made In Indonesia

Original Use
OU Knit Shorts- Tie Dye Like AOP
Style #: 4XP5Y
100 Cotton French Terry
Made In Indonesia

Original Use
OU Knit Shorts- Navy Floral
Style #: 4XP5Y / 603P5R
100 Cotton French Terry
Made In Indonesia