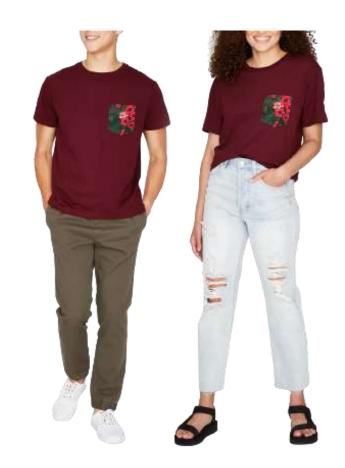

### Pocket Top

Original Use
SS Pocket Tee-Ebony Floral
Style #: 3W2WL
100 Cotton Jersey
Made In Indonesia

Original Use
SS Pocket Tee- Blue Floral
Style #: 3W2WL
100 Cotton Jersey
Made In Indonesia

Original Use
SS Pocket Tee- Black Stripes
Style #: 3W2WL
100 Cotton Jersey
Made In Indonesia