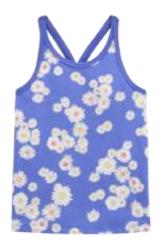

### Cami / Tank Top

Oshkosh
Oshkosh Striped Racerback Tank

Style #: 1K314912 100 Cotton Jersey Made In Indonesia

Oshkosh Aop Tank Style # : 1K314912 100 Cotton Jersey Made In Indonesia

Oshkosh Crane Graphic Tank