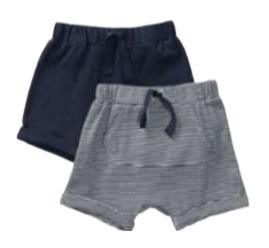

### **Bottom**

**Toddler Boy 2Pk Jersey Shorts** 

Style #: 196970 100 Cotton Slub Jersey Made In Indonesia

Boys Print Rib Legging Style #: 208262\_01 95/5 Organic Cotton/Polyester 2X2 Rib Made In Indonesia