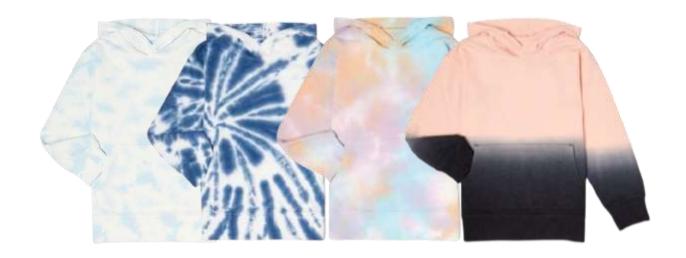

### Washing Top

Goodfellow & Co SS Novelty Crew Style #: 7RWYK 100 BCI Cotton Jersey Made In Indonesia

Goodfellow & Co SS Bamboo Tie Dye Tee Style #: 7RWYK 100 BCI Cotton Jersey Made In Indonesia

Goodfellow & Co
GF SS Novelty Crew - Naturally Dyed Cotton
Style #: YEG3L
100 Naturally Dyed Cotton Jersey
Made In Indonesia

Goodfellow & Co
GF SS Novelty Crew – Crystal Tie Dye In Pink
Style #: 7RWYK
100 BCI Cotton Jersey
Made In Indonesia

Goodfellow & Co
GF SS Graphic Tee
Style #:WE73L
60/40 BCI Cotton/Recycled Poly Jersey
Made In Indonesia

Goodfellow & Co
GF SS Novelty Crew - Placed Art
Style #: 81410
100 BCI Cotton Jersey
Made In Indonesia

Goodfellow & Co
GF SS Novelty Crew - Leaf AOP
Style #: 81410
100 BCI Cotton Jersey
Made In Indonesia

### Washing Top

Original Use
Sand Decal Swirl Tie Dye
Style #: 81410
100 Cotton Jersey
Made In Indonesia

Original Use
Sea Foam Green Dip Dye
Style #: 81410
100 Cotton Jersey
Made In Indonesia

Original Use
Gray Tie Dye
Style #: 81410
60/40 Cotton/Polyester Jersey
Made In Indonesia

Original Use
Purple Crest Comet
Style #: 81410
100 Cotton Jersey
Made In Indonesia

### Washing Top

Original Use
Butternut Wood Comet
Style #: 81410
100 Cotton Jersey
Made In Indonesia

Original Use
Black Acid Wash
Style #: 3W2WL
100 Cotton Jersey
Made In Indonesia

Original Use
Tie Dye Like AOP
Style #: 81410
100 Cotton Jersey
Made In Indonesia

Original Use
OU SS Tee-Blossom Tie Dye
Style #: 81410
100 Cotton Jersey
Made In Indonesia

Original Use
OU SS Tee-Santa Monica
Style #: 81410
100 Cotton Jersey
Made In Indonesia