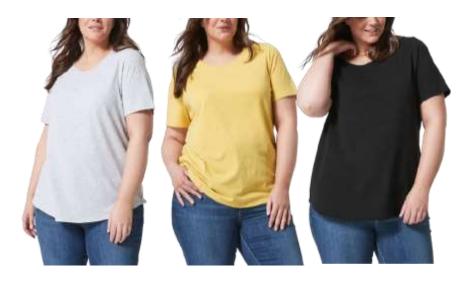

### Lyndale SS Crew Tee

Style #: MW7LM 60/40 BCI Cotton/Recycled Poly Jersey Made In Indonesia

### Lyndale V-Neck Tee

Style # : PEGM3 60/40 BCI Cotton/Recycled Poly Jersey Made In Indonesia