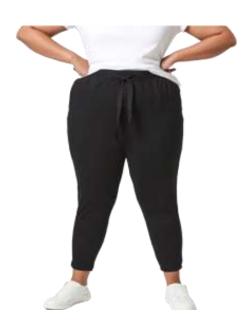

Jersey Drop Crotch Jogger Style #: 2900211468 95/5 Organic Cotton/Span Jersey Made In Indonesia