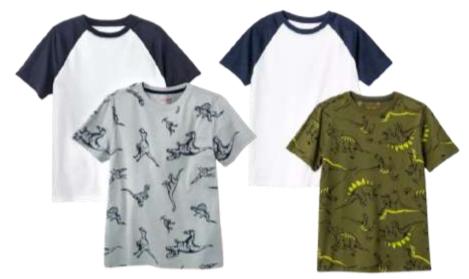

#### **Core Favorite Tee Bundle**

Style #: 09568/X5MGM 60/40 BCI Cotton/Recycled Poly Jersey Made In Indonesia

#### Cat & Jack **Core Favorite Tee**

Style #: M219P/X5MGM 60/40 BCI Cotton/Recycled Poly Jersey Made In Indonesia