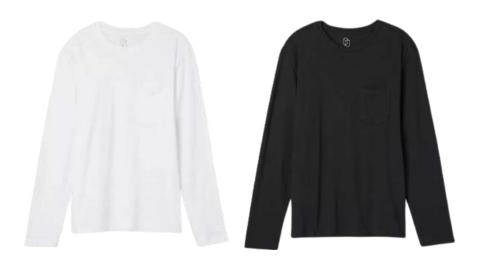

### Lyndale SS Crew Tee

Style #: MW7LM 60/40 BCI Cotton/Recycled Poly Jersey Made In Indonesia

### Lyndale V-Neck Tee

Style # : PEGM3 60/40 BCI Cotton/Recycled Poly Jersey Made In Indonesia