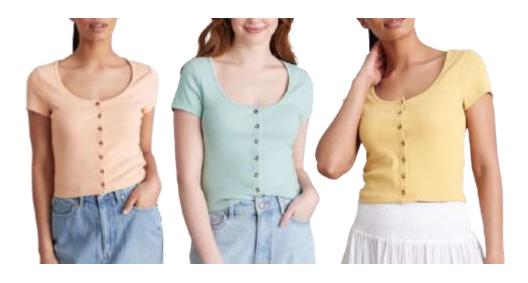

Waffle Top

Goodfellow & Co

LS Textured Henley
Style #: 4ZXZ5
55/45 Cotton/Polyester Waffle
Made In Indonesia