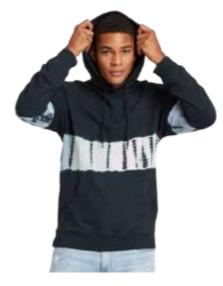

### Washing Hoodie

Original Use
OU FT Hoodie - Crystal Tie Dye
Style #: 6Y880
100 Cotton French Terry
Made In Indonesia

Goodfellow & Co
Garment Dyed PO Hoodie
Style #: 3WX40
100 Cotton French Terry
Made In Indonesia