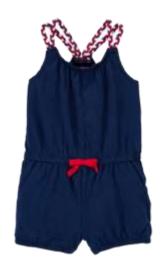

### Romper And Jumpsuit

Oshkosh
Braided Strap Romper
Style #: L8984
100 Cotton Slub Jersey
Made In Indonesia

Oshkosh Lace Romper Style #: ROMPER 100 Cotton Jersey Made In Indonesia

Oshkosh
Polka Dot Jumpsuit
Style # : 2M0517 3M0601
100 Cotton Jersey
Made In Indonesia