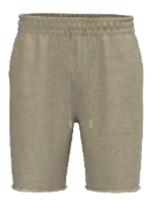

### **Shorts**

Original Use
OU Knit Shorts- Pigment Dye
Style #: 4XP5Y
100 Cotton French Terry
Made In Indonesia

Original Use
OU Knit Shorts- Tie Dye Like AOP
Style #: 4XP5Y
100 Cotton French Terry
Made In Indonesia