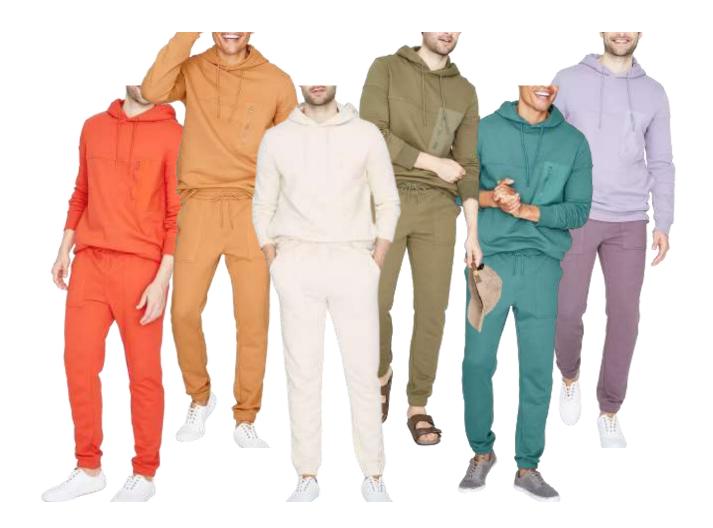

# Family Matching Set

Goodfellow & Co
Family Gateway Hoodie / Sweatpants
Style #: 75R3G
55/35/10 BCI Cotton/Recycled Poly Fleece
Made In Indonesia