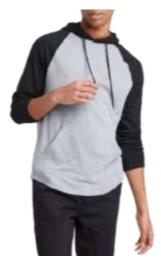

### Hoodie

Original Use
OU FT Rainbow Tie Dye PO Hoodie
Style #: 565576
100 Cotton French Terry
Made In Indonesia

Original Use
OU LS Raglan Hoodie
Style #: 5WKW3
60/40 Cotton/Polyester Jersey
Made In Indonesia

Original Use
Color block Hoodie
Style # : 565666
60/40 Cotton/Polyester French Terry
Made In Indonesia

Original Use
OU MN LS HOODED TEE
Style #: L7Z78/5WKW3
100 Cotton Jersey
Made In Indonesia