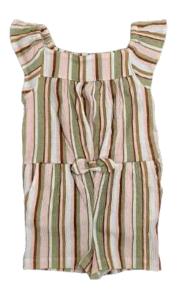

### Romper

Carter's
Seersucker Romper
Style #: 2N105410
100 Cotton Jersey
Made In Indonesia

Carter's
Sleeveless Romper
Style #: 2N307910
100 Cotton Jersey
Made In Indonesia