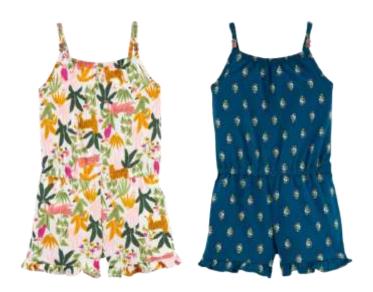

### Romper And Jumpsuit

Oshkosh
Braided Strap Romper
Style #: L8984
100 Cotton Slub Jersey
Made In Indonesia

Oshkosh Lace Romper Style #: ROMPER 100 Cotton Jersey Made In Indonesia

Oshkosh
Polka Dot Jumpsuit
Style # : 2M0517 3M0601
100 Cotton Jersey
Made In Indonesia