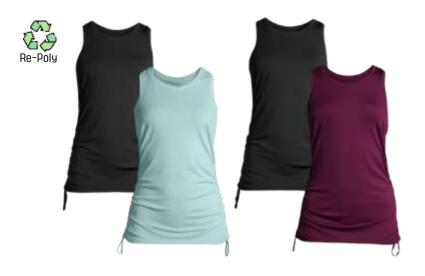

## GIRLS'

Carter's Inc (Carter's, Oshkosh)

Target Australia

Walmart Inc. (Athletic Works, Wonder Nation)

Goodfellow & Co Color block Tank Style # : 6KMK4
60/40 BCI Cotton/Recycled Poly Jersey
Made In Indonesia

### Goodfellow & Co

Value Tank Style # : YGEG4 60/40 BCI Cotton/Recycled Poly Jersey Made In Indonesia