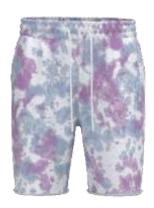

### Washing Set

Original Use
OU MH PO Hoodie
Style # : 50MEL
100 Recycled Cotton French Terry
Made In Indonesia

Original Use
OU Knit Shorts
Style #: 335G8/4XP5Y
100 Cotton French Terry
Made In Indonesia

Original Use
OU FT Hoodie - 3C Swirl Tie Dye
Style #: 6Y880
100 Cotton French Terry
Made In Indonesia

Original Use
OU Knit Shorts
Style #: 1M273
100 Cotton French Terry
Made In Indonesia