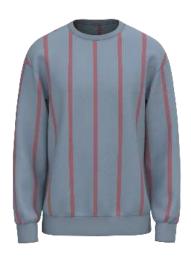

#### SS Favorite Tee - Y/D Stripe

Style #: 5R82X (CF) 60/40 BCI Cotton/Recycled Poly Jersey Made In Indonesia

#### SS Favorite Tee - Y/D Stripe

Style # : 5R82X/M5PGR 60/40 BCI Cotton/Recycled Poly Jersey Made In Indonesia