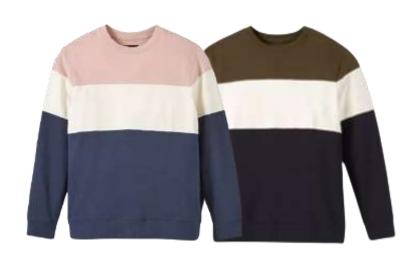

### **Sweatshirts**

Original Use
OU FT Color Blocked Crew
Style #: 571049 / 4W0W9
100 Cotton French Terry
Made In Indonesia

Original Use
OU MN FT Color block Crew
Style #: 571049/ 4W0W9
100 Cotton French Terry
Made In Indonesia

### **Sweatshirts**

Original Use
French Terry Color Blocked Crew
Style #: 56E27
100 Cotton French Terry
Made In Indonesia

Original Use
French Terry Bamboo Tie Dye
Style #: 4ZELG
100 Cotton French Terry
Made In Indonesia

### **Sweatshirts**

Goodfellow & Co
GF F/Terry Crew - Mountain AOP
Style #: 794YZ
100 Cotton French Terry
Made In Indonesia

Original Use
OU FT Crew – Stripes
Style #: 4ZELG
100 Cotton French Terry
Made In Indonesia