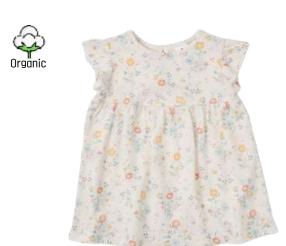

## GIRLS'

Carter's Inc (Carter's, Oshkosh)

Target Australia

Walmart Inc. (Athletic Works, Wonder Nation)

Goodfellow & Co Color block Tank Style # : 6KMK4
60/40 BCI Cotton/Recycled Poly Jersey
Made In Indonesia

### Goodfellow & Co

Value Tank Style # : YGEG4 60/40 BCI Cotton/Recycled Poly Jersey Made In Indonesia