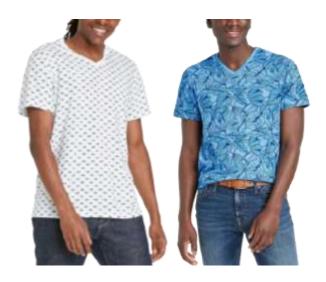

### **GF Adaptive LS Pocket Tee**

Style # : R3Z6G 60/40 BCI Cotton/Recycled Poly Jersey Made In Indonesia

Goodfellow & Co SS Novelty V Neck Tee Style #: GG640 100 BCI Cotton Jersey Made In Indonesia

Goodfellow & Co GF SS Novelty Crew Style # :7RWYK 100 BCI Cotton Jersey Made In Indonesia