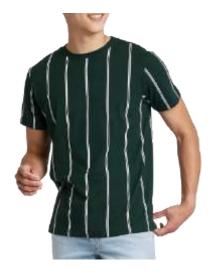

#### SS Favorite Tee - Y/D Stripe

Style #: 5R82X (CF) 60/40 BCI Cotton/Recycled Poly Jersey Made In Indonesia

#### SS Favorite Tee - Y/D Stripe

Style # : 5R82X/M5PGR 60/40 BCI Cotton/Recycled Poly Jersey Made In Indonesia