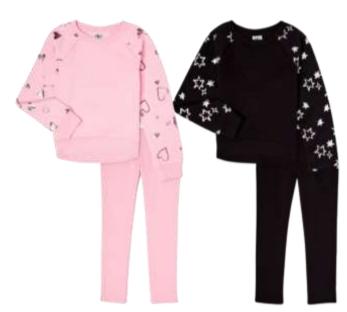

## Athleisure Set (

#### **Athletic Works**

AW Athleisure Top (Garment Dye)
Style #: 12100021146
60/40 BCI Cotton/Recycled Poly French Terry
Made In Indonesia