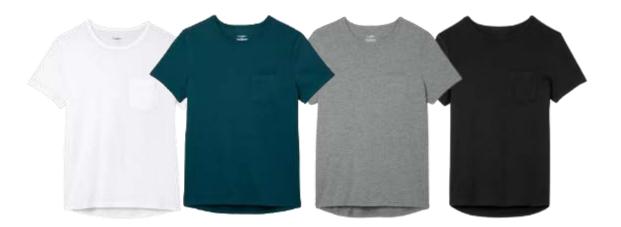

### **Goodfellow & Co**

### Lyndale SS Crew Tee

Style #: MW7LM 60/40 BCI Cotton/Recycled Poly Jersey Made In Indonesia