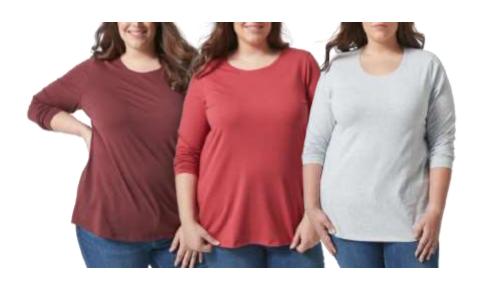

### Pocket Top

Goodfellow & Co Regular Fit Crewneck Long Sleeve T-Shirt Style # : L76YR 60/40 BCI Cotton/Recycled Poly Jersey Made In Indonesia

Original Use
OU LS Pocket Tee
Style #: XE4EG
100 Cotton Jersey
Made In Indonesia

### Long Sleeve Top & Hoodie

Original Use
OU LS Pocket Tee
Style #: XE4EG
100 Cotton Jersey
Made In Indonesia

Original Use
OU LS Pocket Tee
Style #: XE4EG
100 Cotton Jersey
Made In Indonesia

Goodfellow & Co
LS Novelty Tee
Style #: GW2MO
60/40 Cotton/Polyester Jersey
Made In Indonesia