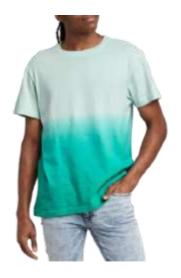

### Washing Top

Original Use
Sand Decal Swirl Tie Dye
Style #: 81410
100 Cotton Jersey
Made In Indonesia

Original Use
Sea Foam Green Dip Dye
Style #: 81410
100 Cotton Jersey
Made In Indonesia

Original Use
Gray Tie Dye
Style #: 81410
60/40 Cotton/Polyester Jersey
Made In Indonesia