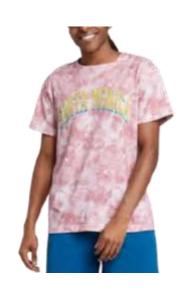

Original Use
OU SS Tee-Blossom Tie Dye
Style #: 81410
100 Cotton Jersey
Made In Indonesia

Original Use
OU SS Tee-Santa Monica
Style #: 81410
100 Cotton Jersey
Made In Indonesia