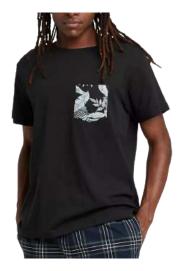

### Goodfellow & Co

Value Tank Style # : YGEG4 60/40 BCI Cotton/Recycled Poly Jersey Made In Indonesia

### Tank Top

Original Use
Orange Stripe Pocket Tank
Style #: 0E95W
52/48 Cotton/Polyester Jersey
Made In Indonesia

Original Use
Pink Stripe Tank
Style #: X85M8
100 BCI Cotton Jersey
Made In Indonesia

Original Use
Black Floral Tank
Style #: X85M8
100 BCI Cotton Jersey
Made In Indonesia