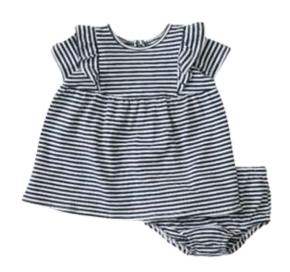

### Cami / Tank Top

Oshkosh
Oshkosh Striped Racerback Tank

Style #: 1K314912 100 Cotton Jersey Made In Indonesia

Oshkosh Aop Tank Style # : 1K314912 100 Cotton Jersey Made In Indonesia

Oshkosh Crane Graphic Tank

Style #: 1K315010 100 Cotton Jersey Made In Indonesia

Oshkosh
Tank (Graphic)
Style # : 1K315010
100 Cotton Jersey

100 Cotton Jersey Made In Indonesia