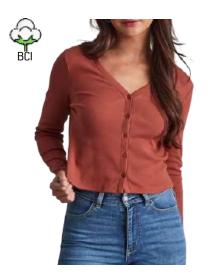

Waffle Top

Goodfellow & Co

LS Textured Henley
Style #: 4ZXZ5
55/45 Cotton/Polyester Waffle
Made In Indonesia