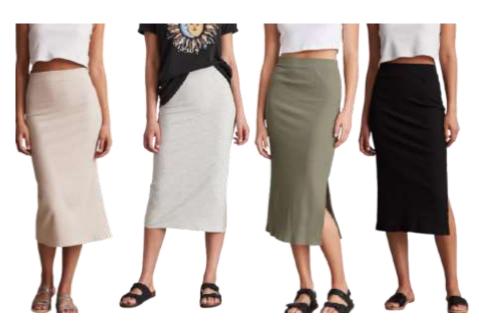

### **Skirts**

Rib Mini Skirt
Style #: 2500227774
62/33/5 BCI Cotton/Poly/Span 3x3 Rib
Made In Indonesia

Rib Midi Skirt
Style # : 2200206605
72/23/5 Polyester/Rayon/Span Variegated Rib
Made In Indonesia

Rib Midi Skirt
Style #: 2500197286
57/38/5 BCI Cotton/Poly/Span 3x3 Rib
Made In Indonesia