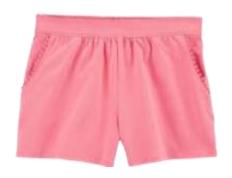

### **Bottom**

**Toddler Boy 2Pk Jersey Shorts** 

Style #: 196970 100 Cotton Slub Jersey Made In Indonesia

Boys Print Rib Legging Style #: 208262\_01 95/5 Organic Cotton/Polyester 2X2 Rib Made In Indonesia