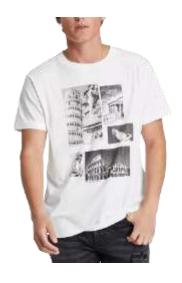

### **Goodfellow & Co**

### Lyndale SS Crew Tee

Style #: MW7LM 60/40 BCI Cotton/Recycled Poly Jersey Made In Indonesia