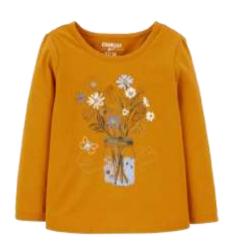

Carter's
Collection Red Ft Heart Top
Style #: 2K365510
100 Cotton French Terry
Made In Indonesia

Carter's
Collection Ivory Rd Heart Top
Style #: 2K367010
100 Cotton Jersey
Made In Indonesia

Carter's
Leopard Hacci Ruffle Top
Style #: 1M746310
Ra/Pe/Pu 70/26/4
Made In Indonesia