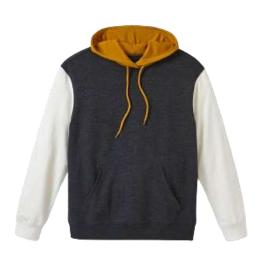

Original Use
OU LS Pocket Tee
Style #: XE4EG
100 Cotton Jersey
Made In Indonesia

Goodfellow & Co GF Graphic Hoodie Style #: 3WX40 100 Cotton French Terry Made In Indonesia