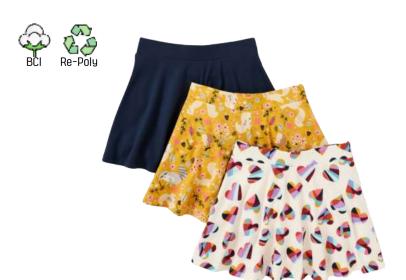

### **Skirts**

Rib Mini Skirt
Style #: 2500227774
62/33/5 BCI Cotton/Poly/Span 3x3 Rib
Made In Indonesia

Rib Midi Skirt
Style # : 2200206605
72/23/5 Polyester/Rayon/Span Variegated Rib
Made In Indonesia

Rib Midi Skirt
Style #: 2500197286
57/38/5 BCI Cotton/Poly/Span 3x3 Rib
Made In Indonesia

#### **Knit Skater Skirts**

Style # : 187603 95/5 BCI Cotton/Span Jersey Made In Indonesia