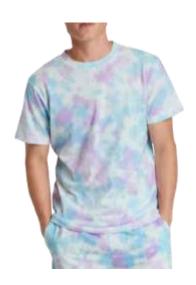

Goodfellow & Co
GF SS Novelty Crew – Crystal Tie Dye In Pink
Style #: 7RWYK
100 BCI Cotton Jersey
Made In Indonesia

Goodfellow & Co
GF SS Graphic Tee
Style #:WE73L
60/40 BCI Cotton/Recycled Poly Jersey
Made In Indonesia