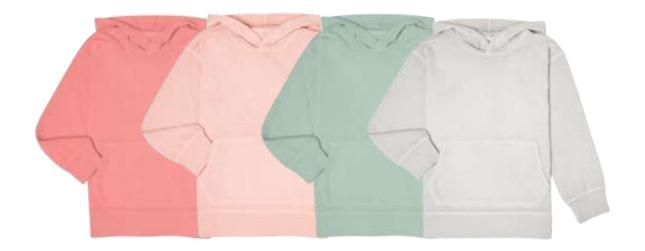

### Washing Set

Original Use
OU MH PO Hoodie
Style # : 50MEL
100 Recycled Cotton French Terry
Made In Indonesia

Original Use
OU Knit Shorts
Style #: 335G8/4XP5Y
100 Cotton French Terry
Made In Indonesia