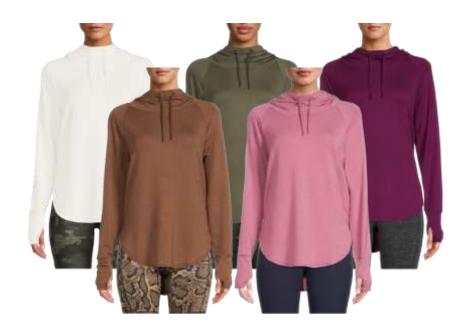

Waffle Top

Goodfellow & Co

LS Textured Henley
Style #: 4ZXZ5
55/45 Cotton/Polyester Waffle
Made In Indonesia