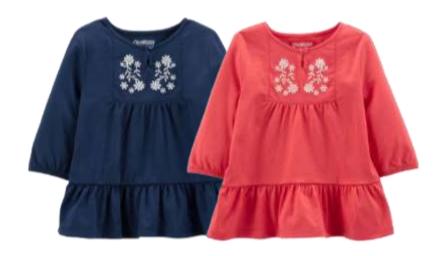

#### Carter's **Embroidered Top W Peplum**

Style #: 2N0135/3M9815 60/40 Cotton/Polyester Jersey Made In Indonesia

#### Carter's

Embroidered Top Style # : 2N0135/3M9815 60/40 Cotton/Polyester Jersey Made In Indonesia