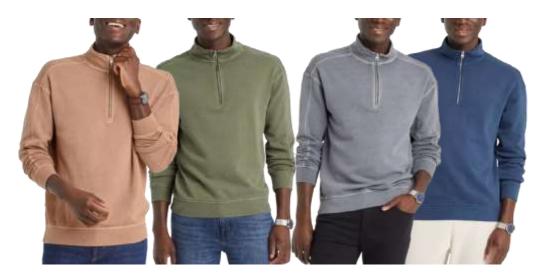

### Washing Sweatshirts & Set

Goodfellow & Co
GF Quarter Zip Pullover
Style #: 91MP9
100 Cotton French Terry
Made In Indonesia

Original Use
OU FT Crew - Crystal Tie dye w/City name
Style # : 4ZLEG
100 Cotton French Terry
Made In Indonesia