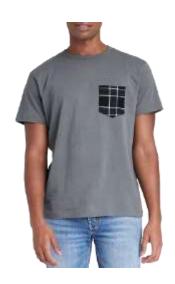

### **GF Adaptive SS Pocket Tee**

Style # : W5YRG 60/40 BCI Cotton/Recycled Poly Jersey Made In Indonesia