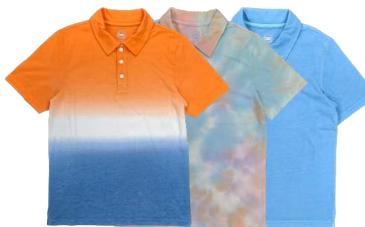

#### **Wn Fashion Polo Dyed**

Style #: WN13100057365 60/40 BCI Cotton/Recycled Poly French Terry Made In Indonesia