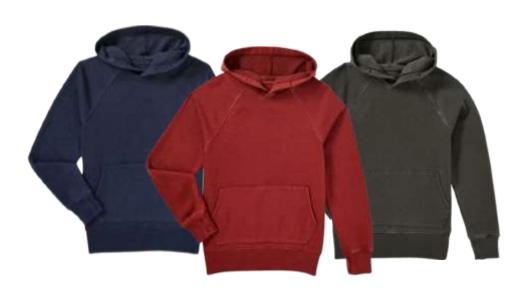

Original Use
OU LS Pocket Tee
Style #: XE4EG
100 Cotton Jersey
Made In Indonesia

Goodfellow & Co GF Graphic Hoodie Style #: 3WX40 100 Cotton French Terry Made In Indonesia