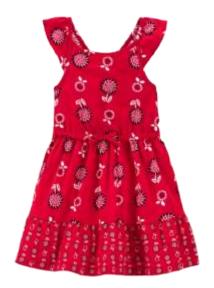

#### **Dress**

Carter's
Slub Mermaid Dress
Style #: 1L968410
100 Cotton Slub Jersey
Made In Indonesia

Carter's
Red Americana Dress
Style #: 2L882710
100 Cotton Jersey
Made In Indonesia

Carter's
Floral Jersey Dress
Style #: 2M005210
100 Cotton Jersey
Made In Indonesia