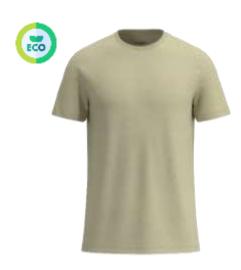

### Goodfellow & Co

Value Tank Style # : YGEG4 60/40 BCI Cotton/Recycled Poly Jersey Made In Indonesia