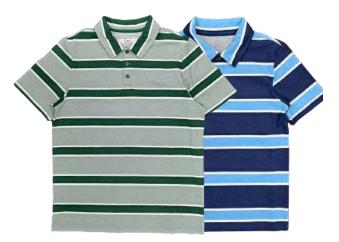

#### **Wn Fashion Polo Stripe**

Style #: WN13100057365 60/40 BCI Cotton/Recycled Poly French Terry Made In Indonesia