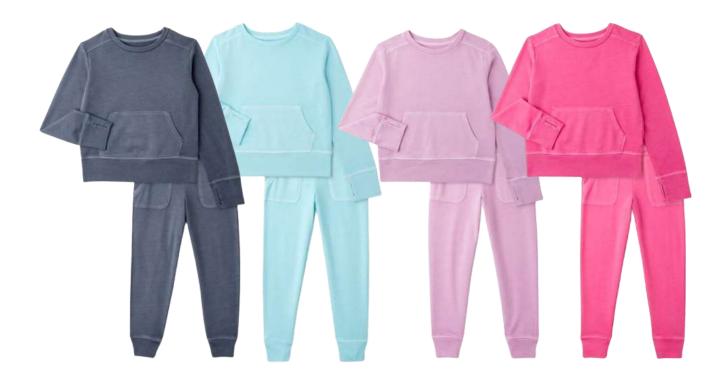

### Lounge Set

#### **Wonder Nation**

#### WN Hacci Jogger/Hoodie

Style #: WGWX32100028158 81/17/2 Rayon/Recycled Polyester/Span Hacci Made In Indonesia