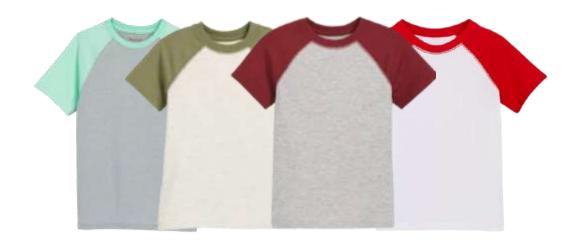

# **B**oys'

Carter's

Target Australia

Target Corp (Cat & Jack)

Walmart Inc (Wonder Nation)

### Short Sleeve Top

Cat & Jack
Core Favorite Tee

Style # : E5M7K 80/20 BCI Cotton/Recycled Poly Jersey Made In Indonesia

Cat & Jack

**Core Drop Shoulder Short Sleeve T-Shirt** 

Style # : 4EP51 57/43 BCI Cotton/Recycled Poly Jersey Made In Indonesia

### Cat & Jack SS Favorite Tee -Raglan

Style #: 5R82X/M5PGR 60/40 BCI Cotton/Recycled Poly Jersey Made In Indonesia

Cat & Jack
Core Favorite Tee

Style # : 09568 60/40 BCI Cotton/Recycled Poly Jersey Made In Indonesia

Cat & Jack
SS Core Favorite Tee

Style # : 5R82X 60/40 BCI Cotton/Recycled Poly Jersey Made In Indonesia