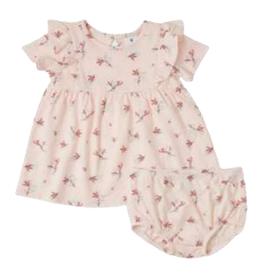

### **Dress**

Lily SS Bodycon Mini Dress Style # : 250197287 57/38/5 Cotton/Poly/Span 3x3 Rib Made In Indonesia

Lily SS Bodycon Mini Dress Style #: 2500197289 57/38/5 Cotton/Poly/Span 3x3 Rib Made In Indonesia

Ribbed Tee Dress Style # : 2500197289 57/38/5 Cotton/Poly/Span 3x3 Rib Made In Indonesia

Lily Loves SS Bodycon Dress Style #: 2500224617 62/33/5 BCI Cotton/Poly/Span 3x3 Rib Made In Indonesia

### **Dress**

Lily Loves Sleeveless U Neck Bodycon Dress Style # : 2500224618 62/33/5 BCI Cotton/Poly/Span 3x3 Rib Made In Indonesia

Rib Mini Dress Style # : 2500197287 57/38/5 Cotton/Poly/Span 3x3 Rib Made In Indonesia

Lily Loves Sleeveless Boatneck Bodycon Dress Style #: 2500224616 62/33/5 BCI Cotton/Poly/Span 3x3 Rib Made In Indonesia

Lily Loves Sleeveless Rib Midi Dress Style #: 2500197288 62/33/5 BCI Cotton/Poly/Span 3x3 Rib Made In Indonesia