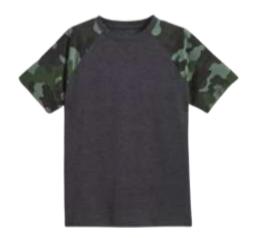

### Graphic Top

Cat & Jack
Core Favorite Tee
Style #: X5MGM
60/40 BCI Cotton/Recycled Poly Jersey
Made In Indonesia

Cat & Jack
Core Favorite Tee
Style #: X5MGM
60/40 BCI Cotton/Recycled Poly Jersey
Made In Indonesia

Cat & Jack
Core Favorite Tee
Style #: X5MGM
60/40 BCI Cotton/Recycled Poly Jersey
Made In Indonesia