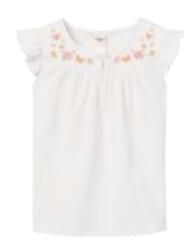

## GIRLS'

Carter's Inc (Carter's, Oshkosh)

Target Australia

Walmart Inc. (Athletic Works, Wonder Nation)

Goodfellow & Co Color block Tank Style # : 6KMK4
60/40 BCI Cotton/Recycled Poly Jersey
Made In Indonesia

### Goodfellow & Co

Value Tank Style # : YGEG4 60/40 BCI Cotton/Recycled Poly Jersey Made In Indonesia