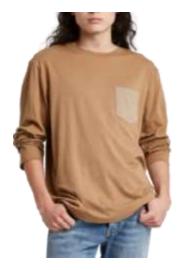

Goodfellow & Co
GF SS Novelty Crew – Crystal Tie Dye In Pink
Style #: 7RWYK
100 BCI Cotton Jersey
Made In Indonesia

Goodfellow & Co
GF SS Graphic Tee
Style #:WE73L
60/40 BCI Cotton/Recycled Poly Jersey
Made In Indonesia

Goodfellow & Co
GF SS Graphic Tee
Style #:WE73L
60/40 BCI Cotton/Recycled Poly Jersey
Made In Indonesia

Goodfellow & Co
GF SS Graphic Tee
Style #: WE73L
60/40 BCI Cotton/Recycled Poly Jersey
Made In Nicaragua