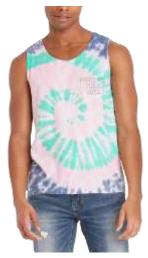

Original Use Seafoam Tank Style # : X85M8 100 BCI Cotton Jersey Made In Indonesia