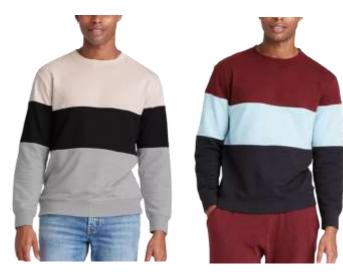

### **Sweatshirts**

Original Use
OU FT Color Blocked Crew
Style #: 571049 / 4W0W9
100 Cotton French Terry
Made In Indonesia

Original Use
OU MN FT Color block Crew
Style #: 571049/ 4W0W9
100 Cotton French Terry
Made In Indonesia

### **Sweatshirts**

Original Use
French Terry Color Blocked Crew
Style #: 56E27
100 Cotton French Terry
Made In Indonesia

Original Use
French Terry Bamboo Tie Dye
Style #: 4ZELG
100 Cotton French Terry
Made In Indonesia