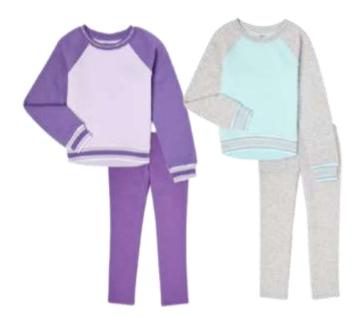

# Athleisure Set

#### **Athletic Works**

#### **AW Core Fleece Sets**

Style #: 32100028161, 32100028162 60/40 BCI Cotton/Recycled Poly Fleece Made In Indonesia