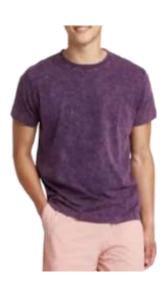

### Washing Top

Goodfellow & Co SS Novelty Crew Style #: 7RWYK 100 BCI Cotton Jersey Made In Indonesia

Goodfellow & Co SS Bamboo Tie Dye Tee Style #: 7RWYK 100 BCI Cotton Jersey Made In Indonesia

Goodfellow & Co
GF SS Novelty Crew - Naturally Dyed Cotton
Style #: YEG3L
100 Naturally Dyed Cotton Jersey
Made In Indonesia