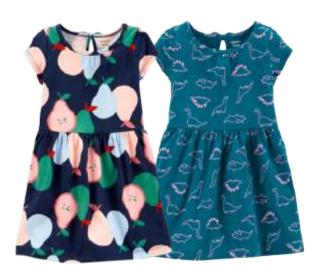

#### **Dress**

Carter's
Slub Mermaid Dress
Style #: 1L968410
100 Cotton Slub Jersey
Made In Indonesia

Carter's
Red Americana Dress
Style #: 2L882710
100 Cotton Jersey
Made In Indonesia

Carter's
Floral Jersey Dress
Style #: 2M005210
100 Cotton Jersey
Made In Indonesia

Carter's

Apple Jersey Dress

Style #: 2M005210

100 Cotton Jersey

Made In Indonesia