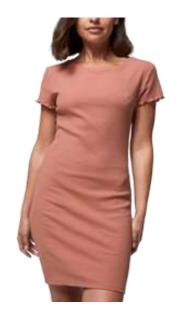

### **Dress**

Lily SS Bodycon Mini Dress Style # : 250197287 57/38/5 Cotton/Poly/Span 3x3 Rib Made In Indonesia

Lily SS Bodycon Mini Dress Style #: 2500197289 57/38/5 Cotton/Poly/Span 3x3 Rib Made In Indonesia

Ribbed Tee Dress Style # : 2500197289 57/38/5 Cotton/Poly/Span 3x3 Rib Made In Indonesia

Lily Loves SS Bodycon Dress Style #: 2500224617 62/33/5 BCI Cotton/Poly/Span 3x3 Rib Made In Indonesia