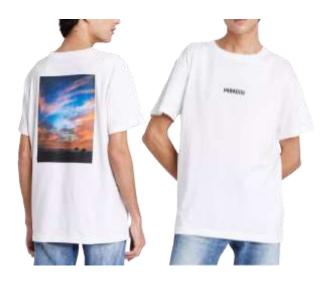

Original Use
Orange Floral SS Tee
Style #: 81410
60/40 Cotton/Polyester Jersey
Made In Indonesia

Original Use
Scenery Art SS Tee
Style #: 81410
100 Cotton Jersey
Made In Indonesia

Original Use
Get Lost Place AW
Style #: 81410
60/40 Cotton/Polyester Jersey
Made In Indonesia