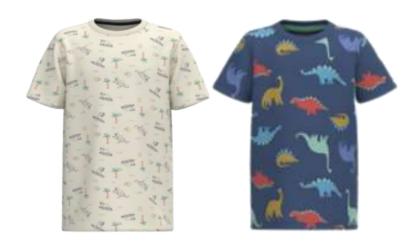

### Graphic Top

Cat & Jack
Core Favorite Tee
Style #: X5MGM
60/40 BCI Cotton/Recycled Poly Jersey
Made In Indonesia

Cat & Jack
Core Favorite Tee
Style #: X5MGM
60/40 BCI Cotton/Recycled Poly Jersey
Made In Indonesia

Cat & Jack
Core Favorite Tee
Style #: X5MGM
60/40 BCI Cotton/Recycled Poly Jersey
Made In Indonesia