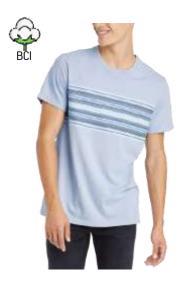

Original Use
Green V-Stripe
Style #: 81410
100 Cotton Jersey
Made In Indonesia

Original Use
White V-Stripe
Style #: 81410
100 Cotton Jersey
Made In Indonesia

Goodfellow & Co GF SS Novelty Crew Style #: W33R1 100 Cotton Jersey Made In Indonesia