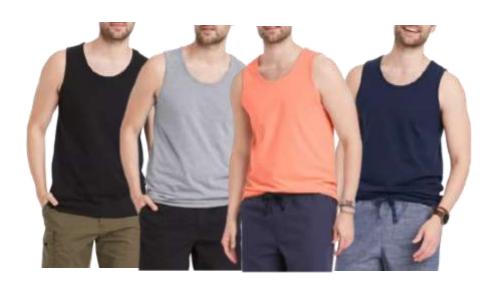

### Tank Top

Original Use
Orange Stripe Pocket Tank
Style #: 0E95W
52/48 Cotton/Polyester Jersey
Made In Indonesia

Original Use
Pink Stripe Tank
Style #: X85M8
100 BCI Cotton Jersey
Made In Indonesia

Original Use
Black Floral Tank
Style #: X85M8
100 BCI Cotton Jersey
Made In Indonesia

Original Use Seafoam Tank Style # : X85M8 100 BCI Cotton Jersey Made In Indonesia