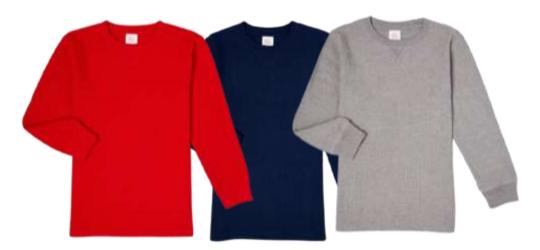

#### **Wm Quilted Crew Neck**

Style #: WN42100043295 60/40 BCI Cotton/Recycled Poly Made In Indonesia