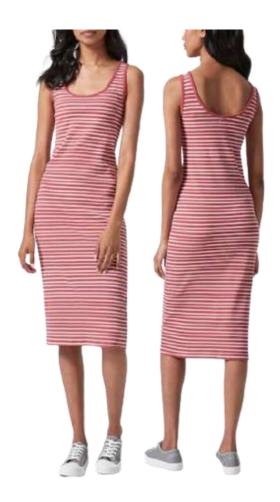

Lily Loves Sleeveless Boatneck Bodycon Dress Style #: 2500224616 62/33/5 BCI Cotton/Poly/Span 3x3 Rib Made In Indonesia

Lily Loves Sleeveless Rib Midi Dress Style #: 2500197288 62/33/5 BCI Cotton/Poly/Span 3x3 Rib Made In Indonesia