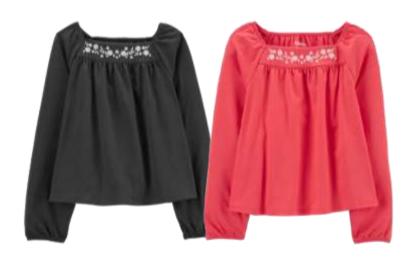

#### Oshkosh

Tie Sleeve Top/Mix Kit Top Style # : 1/2N0191/3M9836 100 Cotton Jersey Made In Indonesia

#### Oshkosh

Rib Henley Top Style #: 1/2N0204 100 Cotton 2X2 Rib Made In Indonesia

Oshkosh
Tie Front Tee
Style #: 1M0897
100 Cotton Jersey
Made In Indonesia

Oshkosh Target Top Style #: 6K4115 100 Cotton Jersey Made In Indonesia