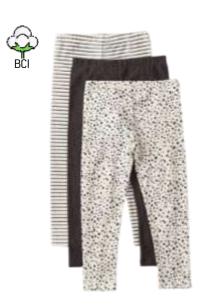

Full Length Fashion Leggings
Style #: 195598\_7
95/5 BCI Cotton/Span Jersey
Made In Indonesia

Girls Legging
Style #: 208263\_01
95/5 Organic Cotton/Span 4X1 Rib
Made In Indonesia

Fashion Legging
Style #: 183766\_15
95/5 BCI Cotton/Span Jersey
Made In Indonesia

Christmas Leggings And Star Leggings Style #: 203046 95/5 BCI Cotton/Span Jersey Made In Indonesia

Legging Cammy
Style #: 211582\_01
95/5 BCI Cotton/Polyester Jersey
Made In Indonesia

Print Leggings Style # : 212025\_01 95/5 BCI Cotton/Span Jersey Made In Indonesia

**3 Pk Leggings**Style #: 213875\_01
95/5 Organic Cotton/Span Jersey
Made In Indonesia

**3Pk Leggings**Style #: 211594\_12
95/5 BCI Cotton/Span Jersey
Made In Indonesia

Leggings 3Pk
Style #: 211594\_10
95/5 BCI Cotton/Span Jersey
Made In Indonesia