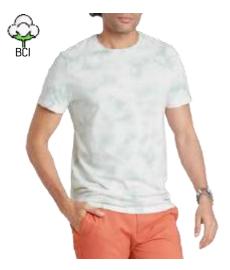

### Washing Top

Goodfellow & Co SS Novelty Crew Style #: 7RWYK 100 BCI Cotton Jersey Made In Indonesia

Goodfellow & Co SS Bamboo Tie Dye Tee Style #: 7RWYK 100 BCI Cotton Jersey Made In Indonesia

Goodfellow & Co
GF SS Novelty Crew - Naturally Dyed Cotton
Style #: YEG3L
100 Naturally Dyed Cotton Jersey
Made In Indonesia