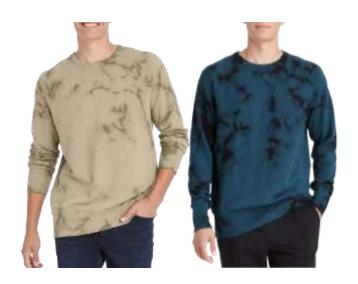

### Washing Top

Original Use
Sand Decal Swirl Tie Dye
Style #: 81410
100 Cotton Jersey
Made In Indonesia

Original Use
Sea Foam Green Dip Dye
Style #: 81410
100 Cotton Jersey
Made In Indonesia

Original Use
Gray Tie Dye
Style #: 81410
60/40 Cotton/Polyester Jersey
Made In Indonesia

Original Use
Purple Crest Comet
Style #: 81410
100 Cotton Jersey
Made In Indonesia