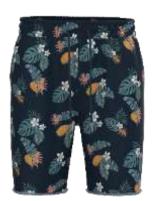

Original Use
Masonry Gray Color Block
Style #: 81410
100 Cotton Jersey
Made In Indonesia

Original Use Line Tone Ringer Style #: 81410 100 Cotton Jersey Made In Indonesia

Original Use
OU SS Tee- Paradise AW
Style #: 81410
60/40 Cotton/Polyester Jersey
Made In Indonesia

Original Use
OU SS Tee-All Love AW
Style #: 81410
60/40 Cotton/Polyester Jersey
Made In Indonesia

Original Use
OU SS Tee- Miami AW
Style #: 81410
60/40 Cotton/Polyester Jersey
Made In Indonesia

Original Use
Jacquard Style AOP
Style #: 814210
60/40 Cotton/Polyester Jersey
Made In Indonesia

Original Use
Orange Floral SS Tee
Style #: 81410
60/40 Cotton/Polyester Jersey
Made In Indonesia

Original Use
Scenery Art SS Tee
Style #: 81410
100 Cotton Jersey
Made In Indonesia

Original Use
Get Lost Place AW
Style #: 81410
60/40 Cotton/Polyester Jersey
Made In Indonesia