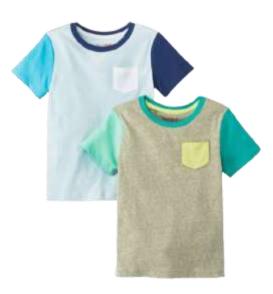

## GIRLS'

Carter's Inc (Carter's, Oshkosh)

Target Australia

Walmart Inc. (Athletic Works, Wonder Nation)

Goodfellow & Co Color block Tank Style # : 6KMK4
60/40 BCI Cotton/Recycled Poly Jersey
Made In Indonesia

### Goodfellow & Co

Value Tank Style # : YGEG4 60/40 BCI Cotton/Recycled Poly Jersey Made In Indonesia