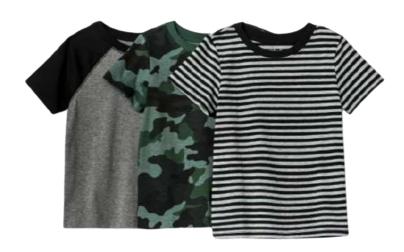

### Graphic Top

Cat & Jack
Core Favorite Tee
Style #: X5MGM
60/40 BCI Cotton/Recycled Poly Jersey
Made In Indonesia

Cat & Jack
Core Favorite Tee
Style #: X5MGM
60/40 BCI Cotton/Recycled Poly Jersey
Made In Indonesia

Cat & Jack
Core Favorite Tee
Style #: X5MGM
60/40 BCI Cotton/Recycled Poly Jersey
Made In Indonesia

## Graphic Top