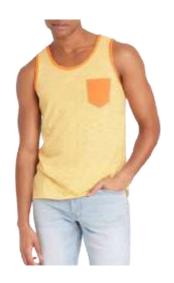

### Pocket Top

Original Use
SS Pocket Tee-Ebony Floral
Style #: 3W2WL
100 Cotton Jersey
Made In Indonesia

Original Use
SS Pocket Tee- Blue Floral
Style #: 3W2WL
100 Cotton Jersey
Made In Indonesia

Original Use
SS Pocket Tee- Black Stripes
Style #: 3W2WL
100 Cotton Jersey
Made In Indonesia

Original Use
SS Pocket Tee- Plaid Pocket
Style #: 3W2WL
100 Cotton Jersey
Made In Indonesia