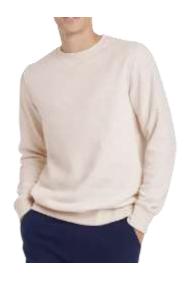

Waffle Top

Goodfellow & Co

LS Textured Henley
Style #: 4ZXZ5
55/45 Cotton/Polyester Waffle
Made In Indonesia