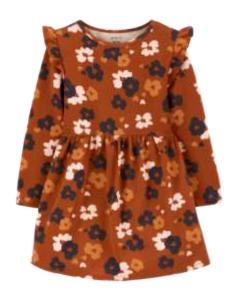

#### **Dress**

Carter's
Slub Mermaid Dress
Style #: 1L968410
100 Cotton Slub Jersey
Made In Indonesia

Carter's
Red Americana Dress
Style #: 2L882710
100 Cotton Jersey
Made In Indonesia

Carter's
Floral Jersey Dress
Style #: 2M005210
100 Cotton Jersey
Made In Indonesia

Carter's

Apple Jersey Dress

Style #: 2M005210

100 Cotton Jersey

Made In Indonesia