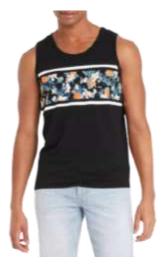

### Tank Top

Original Use
Orange Stripe Pocket Tank
Style #: 0E95W
52/48 Cotton/Polyester Jersey
Made In Indonesia

Original Use
Pink Stripe Tank
Style #: X85M8
100 BCI Cotton Jersey
Made In Indonesia

Original Use
Black Floral Tank
Style #: X85M8
100 BCI Cotton Jersey
Made In Indonesia