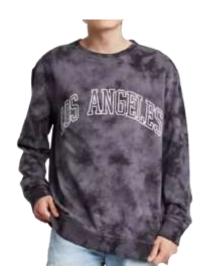

### Washing Top

Goodfellow & Co SS Novelty Crew Style #: 7RWYK 100 BCI Cotton Jersey Made In Indonesia

Goodfellow & Co SS Bamboo Tie Dye Tee Style #: 7RWYK 100 BCI Cotton Jersey Made In Indonesia

Goodfellow & Co
GF SS Novelty Crew - Naturally Dyed Cotton
Style #: YEG3L
100 Naturally Dyed Cotton Jersey
Made In Indonesia