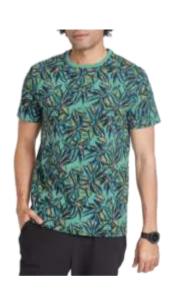

Goodfellow & Co
GF SS Novelty Crew - Placed Art
Style #: 81410
100 BCI Cotton Jersey
Made In Indonesia

Goodfellow & Co
GF SS Novelty Crew - Leaf AOP
Style #: 81410
100 BCI Cotton Jersey
Made In Indonesia