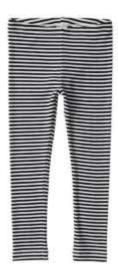

Boys Print Rib Legging
Style #: 208262\_02
95/5 Organic Cotton/Span 2X2 Rib
Made In Indonesia

Boys/Unisex Rib Leggings Style # : 208264\_01 95/5 Organic Cotton/Span 2X2 Rib Made In Indonesia

3/4 Trim Legging
Style # : 206029\_01
95/5 Organic Cotton/Span Jersey
Made In Indonesia