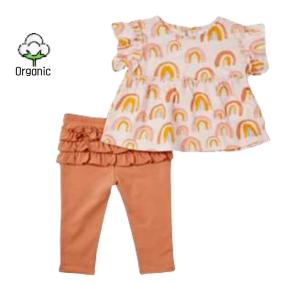

## GIRLS'

Carter's Inc (Carter's, Oshkosh)

Target Australia

Walmart Inc. (Athletic Works, Wonder Nation)

Goodfellow & Co Color block Tank Style # : 6KMK4
60/40 BCI Cotton/Recycled Poly Jersey
Made In Indonesia