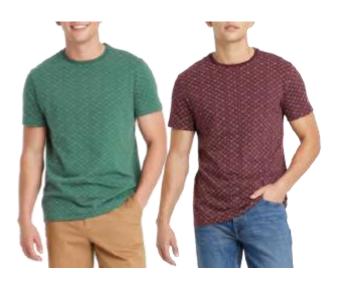

### **Goodfellow & Co**

### Lyndale SS Crew Tee

Style #: MW7LM 60/40 BCI Cotton/Recycled Poly Jersey Made In Indonesia