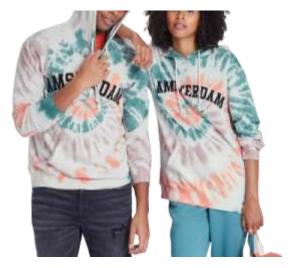

# Family Matching Set

Goodfellow & Co
Family Gateway Hoodie / Sweatpants
Style #: 75R3G
55/35/10 BCI Cotton/Recycled Poly Fleece
Made In Indonesia