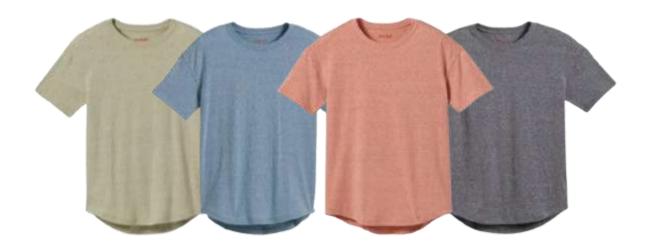

### Cat & Jack SS Favorite Tee -Raglan

Style #: 5R82X/M5PGR 60/40 BCI Cotton/Recycled Poly Jersey Made In Indonesia

Cat & Jack
Core Favorite Tee

Style # : 09568 60/40 BCI Cotton/Recycled Poly Jersey Made In Indonesia

Cat & Jack
SS Core Favorite Tee

Style # : 5R82X 60/40 BCI Cotton/Recycled Poly Jersey Made In Indonesia