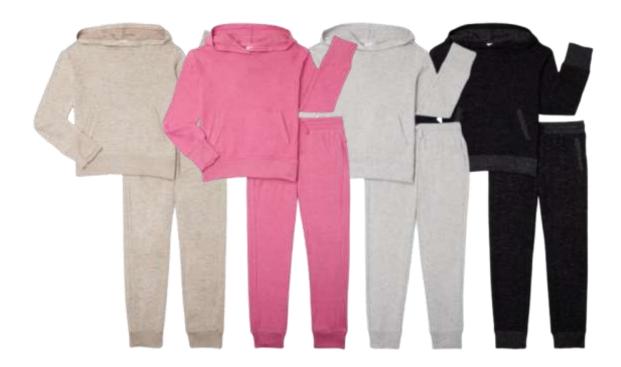

### Athleisure Bottom

#### **Athletic Works**

#### **AW Core Fleece Pants**

Style #: 32100028161,2 60/40 BCI Cotton/Recycled Poly Fleece

**Athletic Works** 

**AW Athleisure Jogger (Garment Dye)** 

Style # : 12100021147 60/40 BCI Cotton/Recycled Poly French Terry