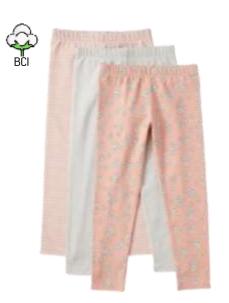

Full Length Fashion Leggings
Style #: 195598\_7
95/5 BCI Cotton/Span Jersey
Made In Indonesia

Girls Legging
Style #: 208263\_01
95/5 Organic Cotton/Span 4X1 Rib
Made In Indonesia

Fashion Legging
Style #: 183766\_15
95/5 BCI Cotton/Span Jersey
Made In Indonesia

Christmas Leggings And Star Leggings Style #: 203046 95/5 BCI Cotton/Span Jersey Made In Indonesia

Legging Cammy
Style #: 211582\_01
95/5 BCI Cotton/Polyester Jersey
Made In Indonesia

Print Leggings Style # : 212025\_01 95/5 BCI Cotton/Span Jersey Made In Indonesia

**3 Pk Leggings**Style #: 213875\_01
95/5 Organic Cotton/Span Jersey
Made In Indonesia

**3Pk Leggings**Style #: 211594\_12
95/5 BCI Cotton/Span Jersey
Made In Indonesia

Leggings 3Pk
Style #: 211594\_10
95/5 BCI Cotton/Span Jersey
Made In Indonesia