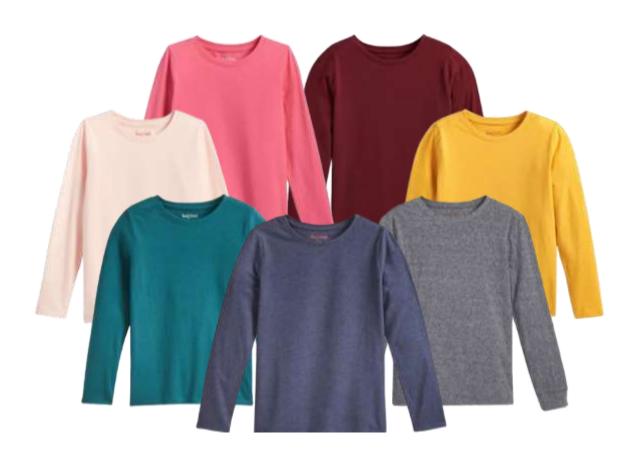

## GIRLS'

Carter's Inc (Carter's, Oshkosh)

Target Australia

Walmart Inc. (Athletic Works, Wonder Nation)

Goodfellow & Co Color block Tank Style # : 6KMK4
60/40 BCI Cotton/Recycled Poly Jersey
Made In Indonesia

### Goodfellow & Co

Value Tank Style # : YGEG4 60/40 BCI Cotton/Recycled Poly Jersey Made In Indonesia