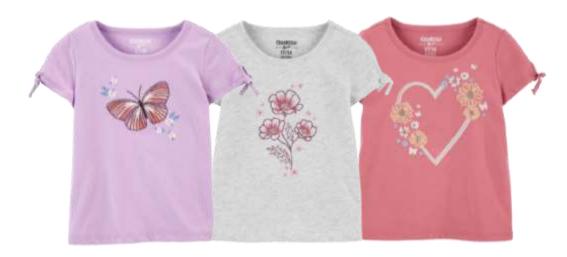

## GIRLS'

Carter's Inc (Carter's, Oshkosh)

Target Australia

Walmart Inc. (Athletic Works, Wonder Nation)

Goodfellow & Co Color block Tank Style # : 6KMK4
60/40 BCI Cotton/Recycled Poly Jersey
Made In Indonesia

### Goodfellow & Co

Value Tank Style # : YGEG4 60/40 BCI Cotton/Recycled Poly Jersey Made In Indonesia