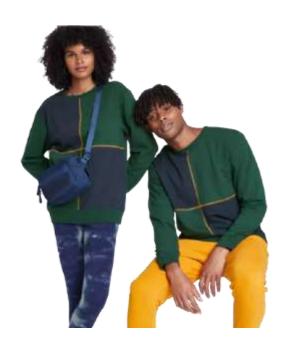

### **Sweatshirts**

Goodfellow & Co
GF F/Terry Crew - Mountain AOP
Style #: 794YZ
100 Cotton French Terry
Made In Indonesia

Original Use
OU FT Crew – Stripes
Style #: 4ZELG
100 Cotton French Terry
Made In Indonesia