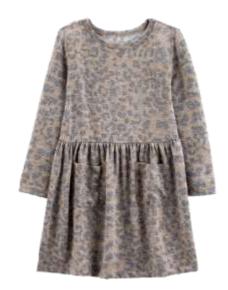

Carter's Leopard Hacci Twisted Top Style # : 1M746310 Ra/Pe/Pu 70/26/4 Made In Indonesia

Oshkosh Midtier Graphic Tee Style #: 1M0958 100 Cotton Jersey Made In Indonesia

Oshkosh
Midtier Graphic Tee
Style #: 1M0958
100 Cotton Jersey
Made In Indonesia