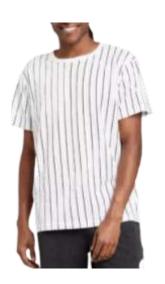

### Pocket Top

Original Use
SS Pocket Tee-Ebony Floral
Style #: 3W2WL
100 Cotton Jersey
Made In Indonesia

Original Use
SS Pocket Tee- Blue Floral
Style #: 3W2WL
100 Cotton Jersey
Made In Indonesia

Original Use
SS Pocket Tee- Black Stripes
Style #: 3W2WL
100 Cotton Jersey
Made In Indonesia