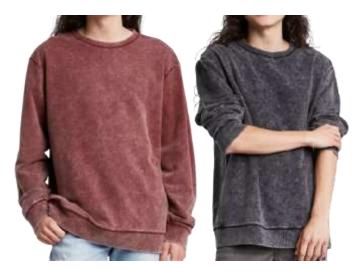

### **Sweatshirts**

Original Use
OU FT Color Blocked Crew
Style #: 571049 / 4W0W9
100 Cotton French Terry
Made In Indonesia

Original Use
OU MN FT Color block Crew
Style #: 571049/ 4W0W9
100 Cotton French Terry
Made In Indonesia

### **Sweatshirts**

Original Use
French Terry Color Blocked Crew
Style #: 56E27
100 Cotton French Terry
Made In Indonesia

Original Use
French Terry Bamboo Tie Dye
Style #: 4ZELG
100 Cotton French Terry
Made In Indonesia

### **Sweatshirts**

Goodfellow & Co
GF F/Terry Crew - Mountain AOP
Style #: 794YZ
100 Cotton French Terry
Made In Indonesia

Original Use
OU FT Crew – Stripes
Style #: 4ZELG
100 Cotton French Terry
Made In Indonesia