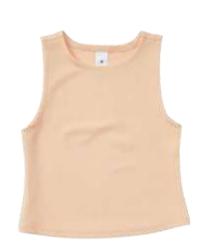

### Goodfellow & Co

Value Tank Style # : YGEG4 60/40 BCI Cotton/Recycled Poly Jersey Made In Indonesia