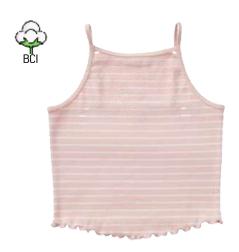

Original Use Seafoam Tank Style # : X85M8 100 BCI Cotton Jersey Made In Indonesia