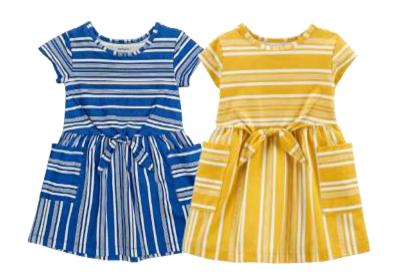

### Romper

Carter's
Seersucker Romper
Style #: 2N105410
100 Cotton Jersey
Made In Indonesia

Carter's
Sleeveless Romper
Style #: 2N307910
100 Cotton Jersey
Made In Indonesia