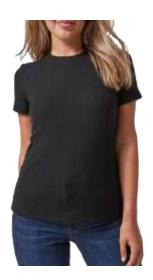

### Lyndale SS Crew Tee

Style #: MW7LM 60/40 BCI Cotton/Recycled Poly Jersey Made In Indonesia