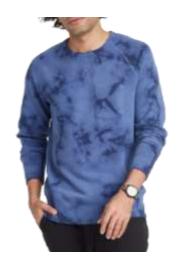

### Washing Top

Goodfellow & Co SS Novelty Crew Style #: 7RWYK 100 BCI Cotton Jersey Made In Indonesia

Goodfellow & Co SS Bamboo Tie Dye Tee Style #: 7RWYK 100 BCI Cotton Jersey Made In Indonesia

Goodfellow & Co
GF SS Novelty Crew - Naturally Dyed Cotton
Style #: YEG3L
100 Naturally Dyed Cotton Jersey
Made In Indonesia

Goodfellow & Co
GF SS Novelty Crew – Crystal Tie Dye In Pink
Style #: 7RWYK
100 BCI Cotton Jersey
Made In Indonesia

Goodfellow & Co
GF SS Graphic Tee
Style #:WE73L
60/40 BCI Cotton/Recycled Poly Jersey
Made In Indonesia