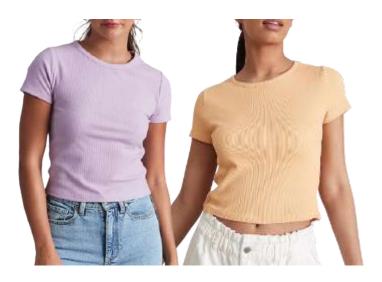

### Lyndale SS Crew Tee

Style #: MW7LM 60/40 BCI Cotton/Recycled Poly Jersey Made In Indonesia

### **Goodfellow & Co**

### Lyndale V-Neck Tee

Style # : PEGM3 60/40 BCI Cotton/Recycled Poly Jersey Made In Indonesia