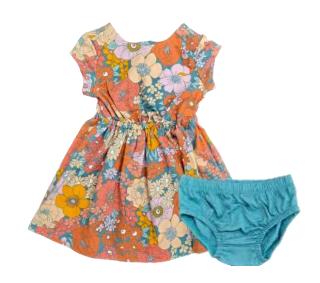

#### **Dress**

Carter's
Slub Mermaid Dress
Style #: 1L968410
100 Cotton Slub Jersey
Made In Indonesia

Carter's
Red Americana Dress
Style #: 2L882710
100 Cotton Jersey
Made In Indonesia

Carter's
Floral Jersey Dress
Style #: 2M005210
100 Cotton Jersey
Made In Indonesia