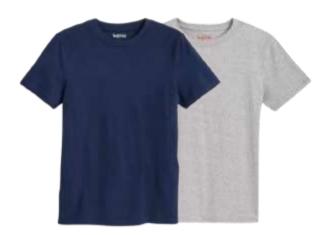

### Short Sleeve Top

Cat & Jack
Core Favorite Tee

Style # : E5M7K 80/20 BCI Cotton/Recycled Poly Jersey Made In Indonesia

Cat & Jack

**Core Drop Shoulder Short Sleeve T-Shirt** 

Style # : 4EP51 57/43 BCI Cotton/Recycled Poly Jersey Made In Indonesia