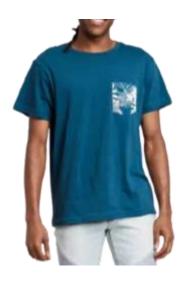

### Goodfellow & Co

Value Tank Style # : YGEG4 60/40 BCI Cotton/Recycled Poly Jersey Made In Indonesia

### Tank Top

Original Use
Orange Stripe Pocket Tank
Style #: 0E95W
52/48 Cotton/Polyester Jersey
Made In Indonesia

Original Use
Pink Stripe Tank
Style #: X85M8
100 BCI Cotton Jersey
Made In Indonesia

Original Use
Black Floral Tank
Style #: X85M8
100 BCI Cotton Jersey
Made In Indonesia