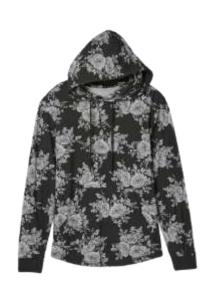

### Washing Hoodie

Original Use
OU FT Hoodie - Crystal Tie Dye
Style #: 6Y880
100 Cotton French Terry
Made In Indonesia

Goodfellow & Co
Garment Dyed PO Hoodie
Style #: 3WX40
100 Cotton French Terry
Made In Indonesia