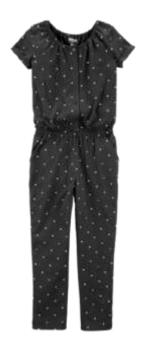

### Romper And Jumpsuit

Oshkosh
Braided Strap Romper
Style #: L8984
100 Cotton Slub Jersey
Made In Indonesia

Oshkosh Lace Romper Style #: ROMPER 100 Cotton Jersey Made In Indonesia

Oshkosh
Polka Dot Jumpsuit
Style # : 2M0517 3M0601
100 Cotton Jersey
Made In Indonesia