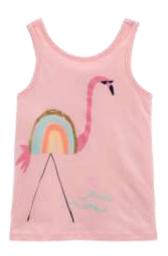

### Cami / Tank Top

Oshkosh
Oshkosh Striped Racerback Tank

Style #: 1K314912 100 Cotton Jersey Made In Indonesia

Oshkosh Aop Tank Style # : 1K314912 100 Cotton Jersey Made In Indonesia

Oshkosh Crane Graphic Tank

Style #: 1K315010 100 Cotton Jersey Made In Indonesia

Oshkosh
Tank (Graphic)
Style # : 1K315010
100 Cotton Jersey

100 Cotton Jersey Made In Indonesia