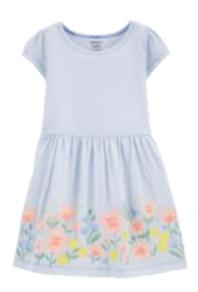

#### **Dress**

Carter's
Slub Mermaid Dress
Style #: 1L968410
100 Cotton Slub Jersey
Made In Indonesia

Carter's
Red Americana Dress
Style #: 2L882710
100 Cotton Jersey
Made In Indonesia

Carter's
Floral Jersey Dress
Style #: 2M005210
100 Cotton Jersey
Made In Indonesia