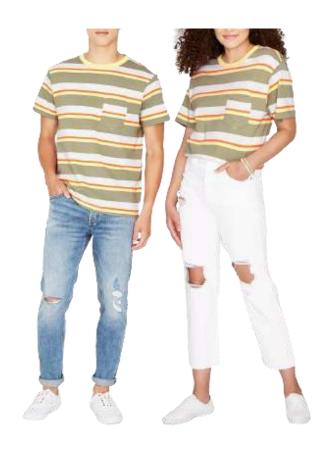

#### SS Favorite Tee - Y/D Stripe

Style #: 5R82X (CF) 60/40 BCI Cotton/Recycled Poly Jersey Made In Indonesia

#### SS Favorite Tee - Y/D Stripe

Style # : 5R82X/M5PGR 60/40 BCI Cotton/Recycled Poly Jersey Made In Indonesia