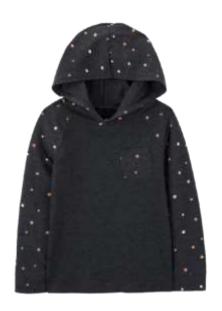

### Long Sleeve Top & Hoodie

Original Use
OU LS Pocket Tee
Style #: XE4EG
100 Cotton Jersey
Made In Indonesia

Original Use
OU LS Pocket Tee
Style #: XE4EG
100 Cotton Jersey
Made In Indonesia

Goodfellow & Co
LS Novelty Tee
Style #: GW2MO
60/40 Cotton/Polyester Jersey
Made In Indonesia

Original Use
OU LS Pocket Tee
Style #: XE4EG
100 Cotton Jersey
Made In Indonesia

Goodfellow & Co GF Graphic Hoodie Style #: 3WX40 100 Cotton French Terry Made In Indonesia