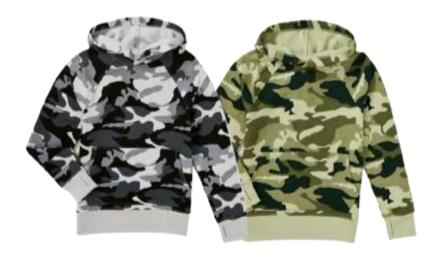

### **Sweatshirts**

Goodfellow & Co
GF F/Terry Crew - Mountain AOP
Style #: 794YZ
100 Cotton French Terry
Made In Indonesia

Original Use
OU FT Crew – Stripes
Style #: 4ZELG
100 Cotton French Terry
Made In Indonesia