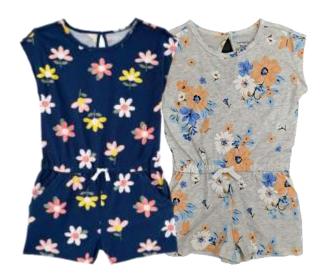

### Romper And Jumpsuit

Oshkosh
Braided Strap Romper
Style #: L8984
100 Cotton Slub Jersey
Made In Indonesia

Oshkosh Lace Romper Style #: ROMPER 100 Cotton Jersey Made In Indonesia

Oshkosh
Polka Dot Jumpsuit
Style # : 2M0517 3M0601
100 Cotton Jersey
Made In Indonesia