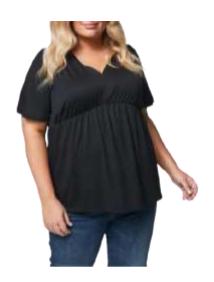

### Lyndale V-Neck Tee

Style # : PEGM3 60/40 BCI Cotton/Recycled Poly Jersey Made In Indonesia