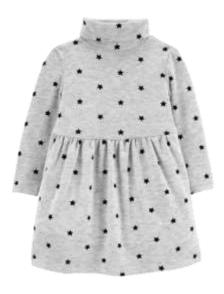

Carter's
Collection Red Ft Heart Top
Style #: 2K365510
100 Cotton French Terry
Made In Indonesia

Carter's
Collection Ivory Rd Heart Top
Style #: 2K367010
100 Cotton Jersey
Made In Indonesia

Carter's
Leopard Hacci Ruffle Top
Style #: 1M746310
Ra/Pe/Pu 70/26/4
Made In Indonesia