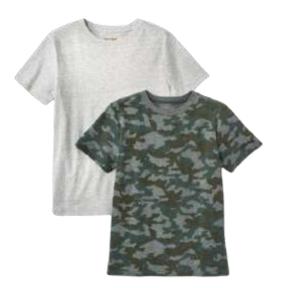

#### **Core Favorite Tee Bundle**

Style # : M5PGR 60/40 BCI Cotton/Recycled Poly Jersey Made In Indonesia

#### **Core Favorite Tee Bundle**

Style #: M5PGR 60/40 BCI Cotton/Recycled Poly Jersey Made In Indonesia