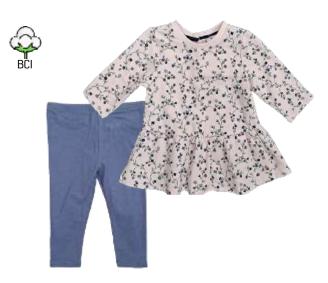

#### **Girls LS Fleece Dress/Leggings**

Style #: 208585\_02 95/5 BCI Cotton/Span 2X2 Rib Made In Indonesia

Td G SS Tee/Legging Set

Style # : 196994\_03 100 Organic Cotton Jersey Made In Indonesia