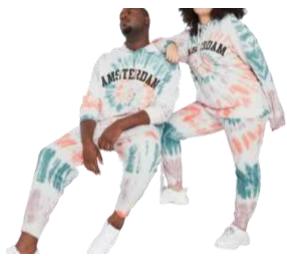

### Washing Top

Goodfellow & Co SS Novelty Crew Style #: 7RWYK 100 BCI Cotton Jersey Made In Indonesia

Goodfellow & Co SS Bamboo Tie Dye Tee Style #: 7RWYK 100 BCI Cotton Jersey Made In Indonesia

Goodfellow & Co
GF SS Novelty Crew - Naturally Dyed Cotton
Style #: YEG3L
100 Naturally Dyed Cotton Jersey
Made In Indonesia