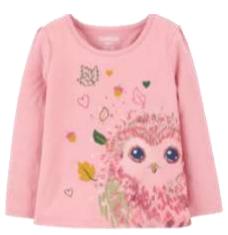

Oshkosh
Midtier Graphic Tee
Style #: 1M0958
100 Cotton Jersey
Made In Indonesia

Oshkosh
Owl Sparkle Tee
Style #: 1M0958
100 Cotton Jersey
Made In Indonesia

Oshkosh
Midtier Graphic Tee
Style #: 1M0958
100 Cotton Jersey
Made In Indonesia