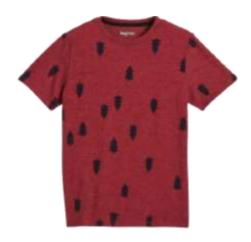

### Graphic Top

Cat & Jack
Core Favorite Tee
Style #: X5MGM
60/40 BCI Cotton/Recycled Poly Jersey
Made In Indonesia

Cat & Jack
Core Favorite Tee
Style #: X5MGM
60/40 BCI Cotton/Recycled Poly Jersey
Made In Indonesia

Cat & Jack
Core Favorite Tee
Style #: X5MGM
60/40 BCI Cotton/Recycled Poly Jersey
Made In Indonesia