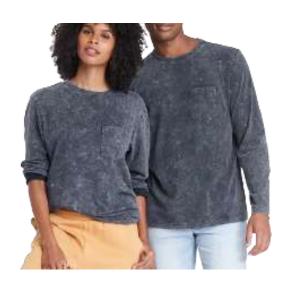

### Pocket Top

Goodfellow & Co Regular Fit Crewneck Long Sleeve T-Shirt Style # : L76YR 60/40 BCI Cotton/Recycled Poly Jersey Made In Indonesia

Original Use
OU LS Pocket Tee
Style #: XE4EG
100 Cotton Jersey
Made In Indonesia