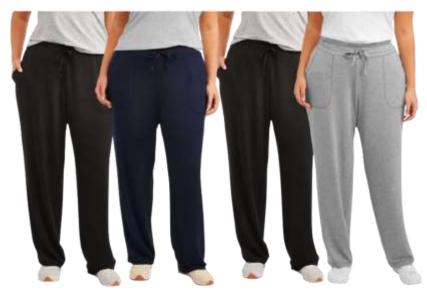

### Active Bottom

Athletic Works
Core Knit Capri
Style #: AWL39149
57/38/5 BCI Cotton/Modal/Span Jersey
Made In Indonesia

Athletic Works
Core Knit Pants
Style #: AW41100021995
57/38/5 BCI Cotton/Modal/Span Jersey
Made In Indonesia