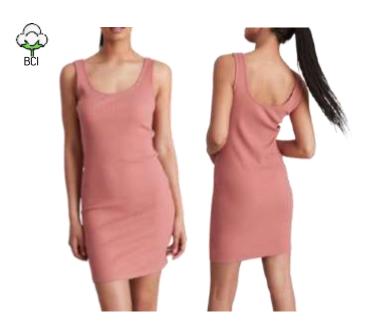

### **Dress**

Lily Loves Sleeveless U Neck Bodycon Dress Style # : 2500224618 62/33/5 BCI Cotton/Poly/Span 3x3 Rib Made In Indonesia

Rib Mini Dress Style # : 2500197287 57/38/5 Cotton/Poly/Span 3x3 Rib Made In Indonesia

Lily Loves Sleeveless Boatneck Bodycon Dress Style #: 2500224616 62/33/5 BCI Cotton/Poly/Span 3x3 Rib Made In Indonesia

Lily Loves Sleeveless Rib Midi Dress Style #: 2500197288 62/33/5 BCI Cotton/Poly/Span 3x3 Rib Made In Indonesia