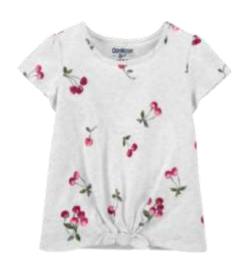

### Graphic Top

Cat & Jack
Core Favorite Tee
Style #: X5MGM
60/40 BCI Cotton/Recycled Poly Jersey
Made In Indonesia

Cat & Jack
Core Favorite Tee
Style #: X5MGM
60/40 BCI Cotton/Recycled Poly Jersey
Made In Indonesia

Cat & Jack
Core Favorite Tee
Style #: X5MGM
60/40 BCI Cotton/Recycled Poly Jersey
Made In Indonesia