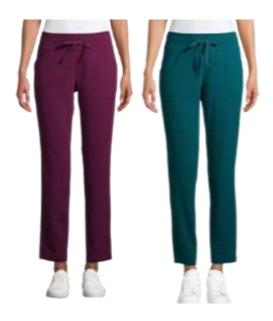

### Active Bottom

Athletic Works
Core Knit Capri
Style #: AWL39149
57/38/5 BCI Cotton/Modal/Span Jersey
Made In Indonesia

Athletic Works
Core Knit Pants
Style #: AW41100021995
57/38/5 BCI Cotton/Modal/Span Jersey
Made In Indonesia