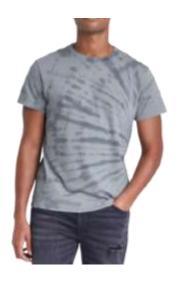

### Washing Top

Original Use
Butternut Wood Comet
Style #: 81410
100 Cotton Jersey
Made In Indonesia

Original Use
Black Acid Wash
Style #: 3W2WL
100 Cotton Jersey
Made In Indonesia

Original Use
Tie Dye Like AOP
Style #: 81410
100 Cotton Jersey
Made In Indonesia