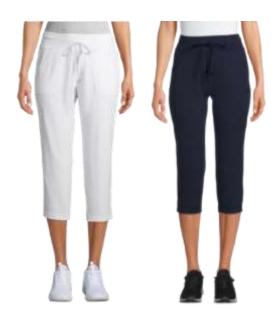

### Active Bottom

Athletic Works
Core Knit Capri
Style #: AWL39149
57/38/5 BCI Cotton/Modal/Span Jersey
Made In Indonesia

Athletic Works
Core Knit Pants
Style #: AW41100021995
57/38/5 BCI Cotton/Modal/Span Jersey
Made In Indonesia