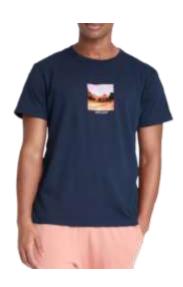

### **Goodfellow & Co**

### Lyndale V-Neck Tee

Style # : PEGM3 60/40 BCI Cotton/Recycled Poly Jersey Made In Indonesia