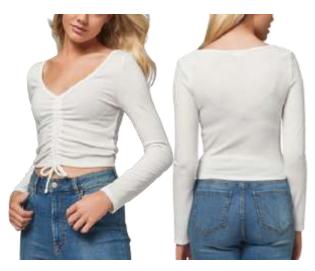

### Fashion Top

Lily Loves Waffle Top Style # : 2500231808 97/3 BCI Cotton/Span Waffle Made In Indonesia

Lily Loves Button Front Tee Style # : 2500227770 62/33/5 BCI Cotton/Polyester/Elastane 2x2 Rib

Made In Indonesia

### Fashion Top

Fashion Knit Top Rushed Front Knit Style # : 2500199777 63/33/5 Poly/Rayon/Span 2x2 Rib Made In Indonesia

Lily Loves Rib Cardi Style #: 2500224588 57/38/5 BCI Cotton/Poly/Span 2x2 Rib Made In Indonesia