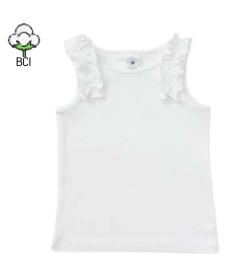

## GIRLS'

Carter's Inc (Carter's, Oshkosh)

Target Australia

Walmart Inc. (Athletic Works, Wonder Nation)

Goodfellow & Co Color block Tank Style # : 6KMK4
60/40 BCI Cotton/Recycled Poly Jersey
Made In Indonesia