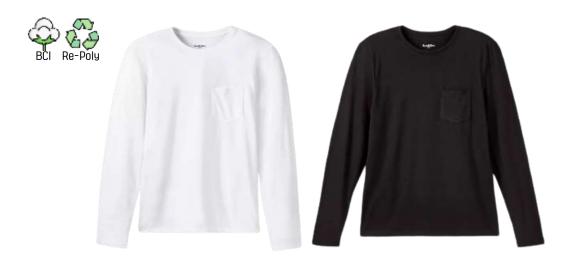

## GIRLS'

Carter's Inc (Carter's, Oshkosh)

Target Australia

Walmart Inc. (Athletic Works, Wonder Nation)

Goodfellow & Co Color block Tank Style # : 6KMK4
60/40 BCI Cotton/Recycled Poly Jersey
Made In Indonesia

### Goodfellow & Co

Value Tank Style # : YGEG4 60/40 BCI Cotton/Recycled Poly Jersey Made In Indonesia