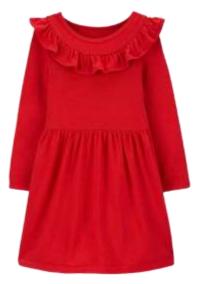

Carter's
Ruffle Holiday Dress
Style #: 1M812810
75/21/4 Rayon/Poly/Span Brushed Jersey
Made In Indonesia

Carter's
LS Ruffle Dress
Style #: 1M897010
95/5 Cotton/Span Jersey
Made In Indonesia