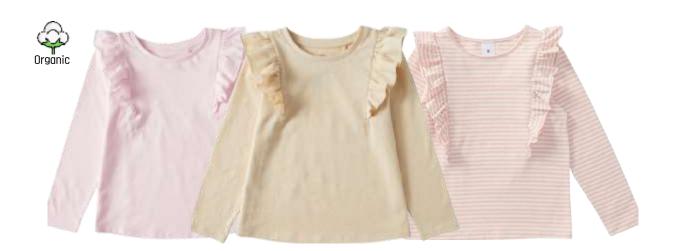

## GIRLS'

Carter's Inc (Carter's, Oshkosh)

Target Australia

Walmart Inc. (Athletic Works, Wonder Nation)

Goodfellow & Co Color block Tank Style # : 6KMK4
60/40 BCI Cotton/Recycled Poly Jersey
Made In Indonesia

### Goodfellow & Co

Value Tank Style # : YGEG4 60/40 BCI Cotton/Recycled Poly Jersey Made In Indonesia