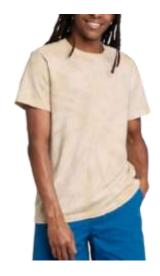

### Washing Top

Original Use
Sand Decal Swirl Tie Dye
Style #: 81410
100 Cotton Jersey
Made In Indonesia

Original Use
Sea Foam Green Dip Dye
Style #: 81410
100 Cotton Jersey
Made In Indonesia

Original Use
Gray Tie Dye
Style #: 81410
60/40 Cotton/Polyester Jersey
Made In Indonesia