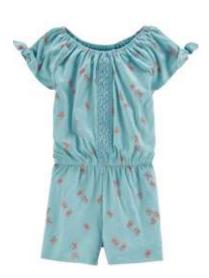

### Romper And Jumpsuit

Oshkosh
Braided Strap Romper
Style #: L8984
100 Cotton Slub Jersey
Made In Indonesia

Oshkosh Lace Romper Style #: ROMPER 100 Cotton Jersey Made In Indonesia

Oshkosh
Polka Dot Jumpsuit
Style # : 2M0517 3M0601
100 Cotton Jersey
Made In Indonesia