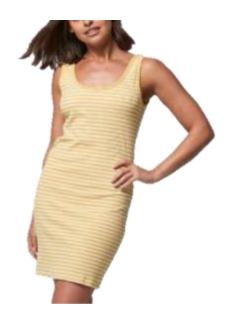

### **Dress**

Lily SS Bodycon Mini Dress Style # : 250197287 57/38/5 Cotton/Poly/Span 3x3 Rib Made In Indonesia

Lily SS Bodycon Mini Dress Style #: 2500197289 57/38/5 Cotton/Poly/Span 3x3 Rib Made In Indonesia

Ribbed Tee Dress Style # : 2500197289 57/38/5 Cotton/Poly/Span 3x3 Rib Made In Indonesia

Lily Loves SS Bodycon Dress Style #: 2500224617 62/33/5 BCI Cotton/Poly/Span 3x3 Rib Made In Indonesia