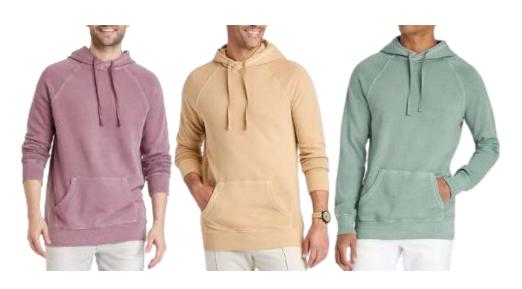

### Washing Hoodie

Original Use
OU FT Hoodie - Crystal Tie Dye
Style #: 6Y880
100 Cotton French Terry
Made In Indonesia

Goodfellow & Co
Garment Dyed PO Hoodie
Style #: 3WX40
100 Cotton French Terry
Made In Indonesia