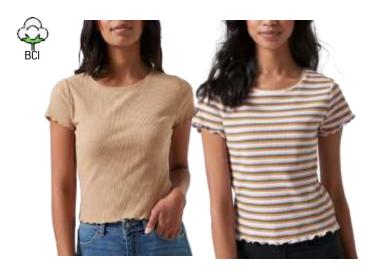

### Lyndale SS Crew Tee

Style #: MW7LM 60/40 BCI Cotton/Recycled Poly Jersey Made In Indonesia