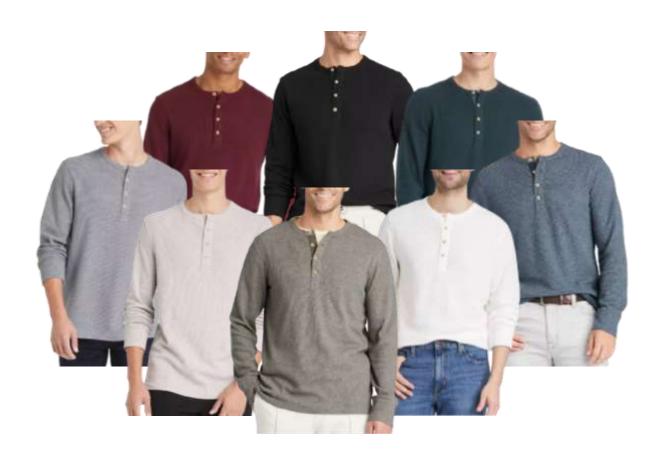

# MEN'S

Target Corp. (Goodfellow & Co., Original Use)

### **Goodfellow & Co**

### Lyndale SS Crew Tee

Style #: MW7LM 60/40 BCI Cotton/Recycled Poly Jersey Made In Indonesia

### Lyndale V-Neck Tee

Style # : PEGM3 60/40 BCI Cotton/Recycled Poly Jersey Made In Indonesia

### Goodfellow & Co

### **GF Adaptive SS Pocket Tee**

Style # : W5YRG 60/40 BCI Cotton/Recycled Poly Jersey Made In Indonesia

### **GF Adaptive LS Pocket Tee**

Style # : R3Z6G 60/40 BCI Cotton/Recycled Poly Jersey Made In Indonesia

Goodfellow & Co SS Novelty V Neck Tee Style #: GG640 100 BCI Cotton Jersey Made In Indonesia

Goodfellow & Co GF SS Novelty Crew Style # :7RWYK 100 BCI Cotton Jersey Made In Indonesia