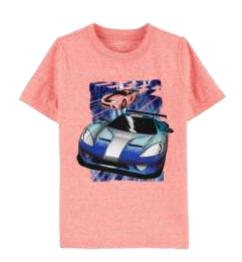

### T-Shirt

Carter's
Su21 Graphic Tee
Style #: SC28835
100 Cotton Jersey
Made In Indonesia

Carter's
Su21 Graphic Tee
Style #: SC28835
100 Cotton Jersey
Made In Indonesia