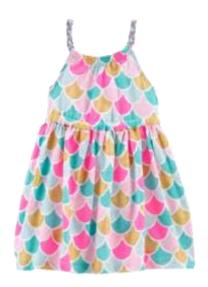

#### **Dress**

Carter's
Slub Mermaid Dress
Style #: 1L968410
100 Cotton Slub Jersey
Made In Indonesia

Carter's
Red Americana Dress
Style #: 2L882710
100 Cotton Jersey
Made In Indonesia

Carter's
Floral Jersey Dress
Style #: 2M005210
100 Cotton Jersey
Made In Indonesia

Carter's

Apple Jersey Dress

Style #: 2M005210

100 Cotton Jersey

Made In Indonesia