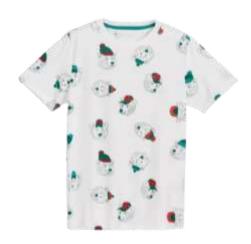

### Short Sleeve Top

Cat & Jack
Core Favorite Tee

Style # : E5M7K 80/20 BCI Cotton/Recycled Poly Jersey Made In Indonesia

Cat & Jack

**Core Drop Shoulder Short Sleeve T-Shirt** 

Style # : 4EP51 57/43 BCI Cotton/Recycled Poly Jersey Made In Indonesia

### Short Sleeve Top

### Cat & Jack SS Favorite Tee -Raglan

Style #: 5R82X/M5PGR 60/40 BCI Cotton/Recycled Poly Jersey Made In Indonesia

Cat & Jack
Core Favorite Tee

Style # : 09568 60/40 BCI Cotton/Recycled Poly Jersey Made In Indonesia

Cat & Jack
SS Core Favorite Tee

Style # : 5R82X 60/40 BCI Cotton/Recycled Poly Jersey Made In Indonesia