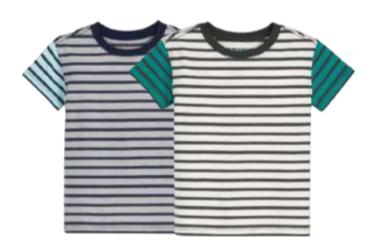

## GIRLS'

Carter's Inc (Carter's, Oshkosh)

Target Australia

Walmart Inc. (Athletic Works, Wonder Nation)

Goodfellow & Co Color block Tank Style # : 6KMK4
60/40 BCI Cotton/Recycled Poly Jersey
Made In Indonesia

### Goodfellow & Co

Value Tank Style # : YGEG4 60/40 BCI Cotton/Recycled Poly Jersey Made In Indonesia