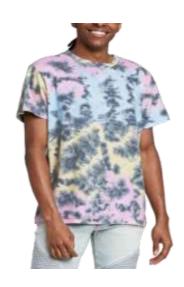

### Washing Top

Goodfellow & Co SS Novelty Crew Style #: 7RWYK 100 BCI Cotton Jersey Made In Indonesia

Goodfellow & Co SS Bamboo Tie Dye Tee Style #: 7RWYK 100 BCI Cotton Jersey Made In Indonesia

Goodfellow & Co
GF SS Novelty Crew - Naturally Dyed Cotton
Style #: YEG3L
100 Naturally Dyed Cotton Jersey
Made In Indonesia

Goodfellow & Co
GF SS Novelty Crew – Crystal Tie Dye In Pink
Style #: 7RWYK
100 BCI Cotton Jersey
Made In Indonesia

Goodfellow & Co
GF SS Graphic Tee
Style #:WE73L
60/40 BCI Cotton/Recycled Poly Jersey
Made In Indonesia