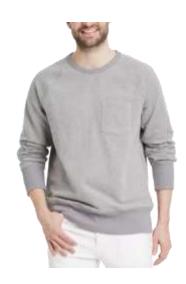

### Goodfellow & Co

Value Tank Style # : YGEG4 60/40 BCI Cotton/Recycled Poly Jersey Made In Indonesia