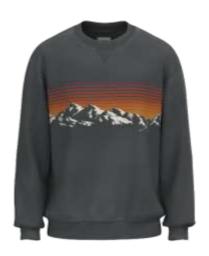

### **Sweatshirts**

Goodfellow & Co
GF F/Terry Crew - Mountain AOP
Style #: 794YZ
100 Cotton French Terry
Made In Indonesia

Original Use
OU FT Crew – Stripes
Style #: 4ZELG
100 Cotton French Terry
Made In Indonesia