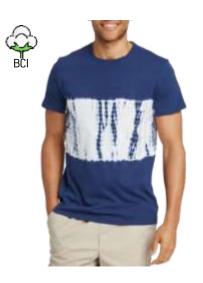

Goodfellow & Co
GF SS Novelty Crew – Crystal Tie Dye In Pink
Style #: 7RWYK
100 BCI Cotton Jersey
Made In Indonesia

Goodfellow & Co
GF SS Graphic Tee
Style #:WE73L
60/40 BCI Cotton/Recycled Poly Jersey
Made In Indonesia