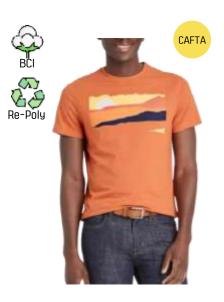

Original Use
Orange Floral SS Tee
Style #: 81410
60/40 Cotton/Polyester Jersey
Made In Indonesia

Original Use
Scenery Art SS Tee
Style #: 81410
100 Cotton Jersey
Made In Indonesia

Original Use
Get Lost Place AW
Style #: 81410
60/40 Cotton/Polyester Jersey
Made In Indonesia