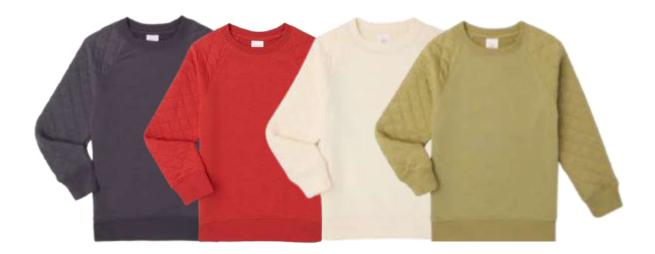

#### **Wm Quilted Crew Neck**

Style #: WN42100043295 60/40 BCI Cotton/Recycled Poly Made In Indonesia