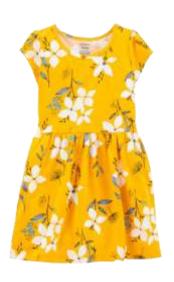

#### **Dress**

Carter's
Slub Mermaid Dress
Style #: 1L968410
100 Cotton Slub Jersey
Made In Indonesia

Carter's
Red Americana Dress
Style #: 2L882710
100 Cotton Jersey
Made In Indonesia

Carter's
Floral Jersey Dress
Style #: 2M005210
100 Cotton Jersey
Made In Indonesia