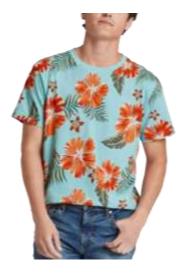

### Tank Top

Original Use
Orange Stripe Pocket Tank
Style #: 0E95W
52/48 Cotton/Polyester Jersey
Made In Indonesia

Original Use
Pink Stripe Tank
Style #: X85M8
100 BCI Cotton Jersey
Made In Indonesia

Original Use
Black Floral Tank
Style #: X85M8
100 BCI Cotton Jersey
Made In Indonesia

Original Use Seafoam Tank Style # : X85M8 100 BCI Cotton Jersey Made In Indonesia