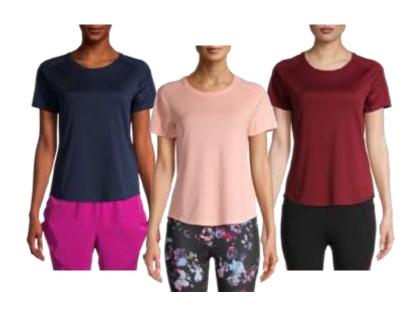

### Lyndale SS Crew Tee

Style #: MW7LM 60/40 BCI Cotton/Recycled Poly Jersey Made In Indonesia

### Lyndale V-Neck Tee

Style # : PEGM3 60/40 BCI Cotton/Recycled Poly Jersey Made In Indonesia