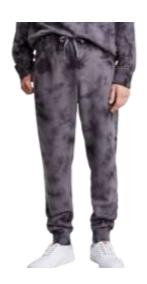

### Washing Sweatshirts

Original Use
LS French Terry Crew
Style #: 4ZLEG
100 Cotton French Terry
Made In Indonesia

Goodfellow & Co
GF MH Sweatshirts - Crystal Dye
Style #: 338E1
100 Cotton French Terry
Made In Indonesia

Goodfellow & Co
GF MH Sweatshirts - Crystal Dye
Style #: 338E1
100 Cotton French Terry
Made In Indonesia