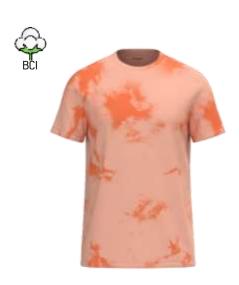

Goodfellow & Co
GF SS Novelty Crew – Crystal Tie Dye In Pink
Style #: 7RWYK
100 BCI Cotton Jersey
Made In Indonesia

Goodfellow & Co
GF SS Graphic Tee
Style #:WE73L
60/40 BCI Cotton/Recycled Poly Jersey
Made In Indonesia