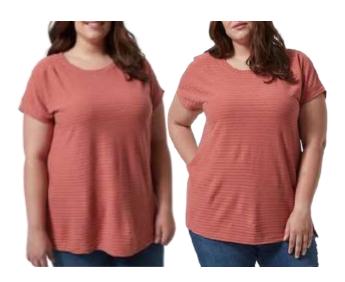

### Lyndale SS Crew Tee

Style #: MW7LM 60/40 BCI Cotton/Recycled Poly Jersey Made In Indonesia