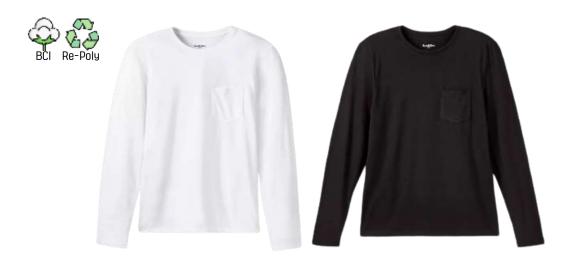

#### **GF Adaptive SS Pocket Tee**

Style #: W5YRG 60/40 BCI Cotton/Recycled Poly Jersey Made In Indonesia

#### **GF Adaptive LS Pocket Tee**

Style #: R3Z6G 60/40 BCI Cotton/Recycled Poly Jersey Made In Indonesia