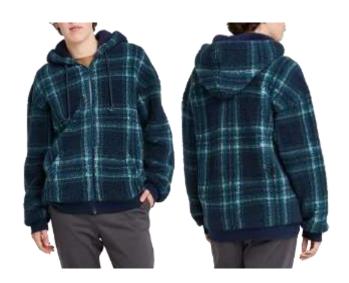

## Sherpa Outer

Original Use
OU Sherpa Fleece Full-zip Hoodie
Style #: 8R1M8
100 Polyester Sherpa
Made In Vietnam

Original Use
OU Sherpa Fleece Full-zip Hoodie
Style #: 8R1M8
100 Polyester Sherpa
Made In Vietnam