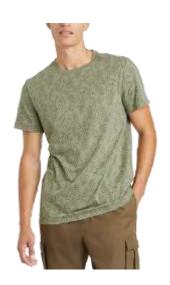

Goodfellow & Co
GF SS Novelty Crew - Leaf AOP
Style #: 81410
100 BCI Cotton Jersey
Made In Indonesia