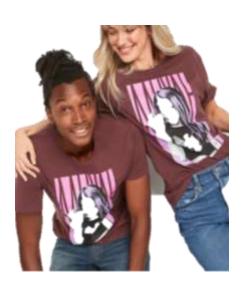

Old Navy\_Superman Shield Style #: 421543 50/50 Cotton/ Poly Jersey Made In Nicaragua

Old Navy \_SS Campmell Pop Style # : 421543 100 Cotton Jersey Made In Nicaragua

Old Navy \_ SS Aaliyah Style #: 421543 100 Cotton Jersey Made In Nicaragua