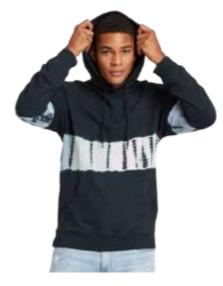

### Hoodie

Original Use
OU FT Rainbow Tie Dye PO Hoodie
Style #: 565576
100 Cotton French Terry
Made In Indonesia

Original Use
OU LS Raglan Hoodie
Style #: 5WKW3
60/40 Cotton/Polyester Jersey
Made In Indonesia

Original Use
Color block Hoodie
Style # : 565666
60/40 Cotton/Polyester French Terry
Made In Indonesia

Original Use
OU MN LS HOODED TEE
Style #: L7Z78/5WKW3
100 Cotton Jersey
Made In Indonesia

## Washing Hoodie

Original Use
OU FT Hoodie - Crystal Tie Dye
Style #: 6Y880
100 Cotton French Terry
Made In Indonesia

Goodfellow & Co
Garment Dyed PO Hoodie
Style #: 3WX40
100 Cotton French Terry
Made In Indonesia