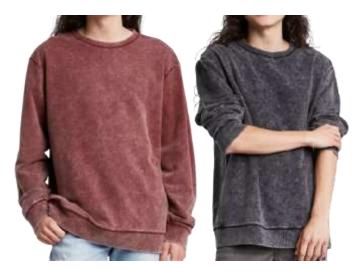

### **Sweatshirts**

Original Use
French Terry Color Blocked Crew
Style #: 56E27
100 Cotton French Terry
Made In Indonesia

Original Use
French Terry Bamboo Tie Dye
Style #: 4ZELG
100 Cotton French Terry
Made In Indonesia

## Washing Sweatshirts

Original Use
LS French Terry Crew
Style #: 4ZLEG
100 Cotton French Terry
Made In Indonesia

Goodfellow & Co
GF MH Sweatshirts - Crystal Dye
Style #: 338E1
100 Cotton French Terry
Made In Indonesia