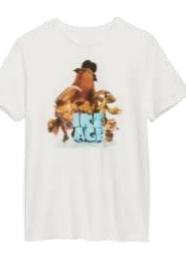

Old Navy \_ Ice Age Style # : 421543 100 Cotton Jersey Made In Nicaragua

Old Navy \_Half Baked Style #: 421543 100 Cotton Jersey Made In Nicaragua

Old Navy \_Utang Clan Style #: 421543 100 Cotton Jersey Made In Nicaragua