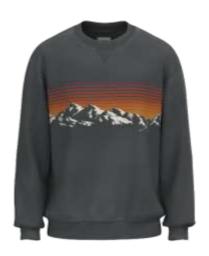

#### **Sweatshirts**

Goodfellow & Co
GF F/Terry Crew - Mountain AOP
Style #: 794YZ
100 Cotton French Terry
Made In Indonesia

Original Use
OU FT Crew – Stripes
Style #: 4ZELG
100 Cotton French Terry
Made In Indonesia