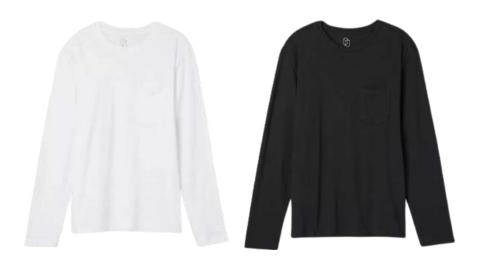

## Pocket Top

Goodfellow & Co Regular Fit Crewneck Long Sleeve T-Shirt Style # : L76YR 60/40 BCI Cotton/Recycled Poly Jersey Made In Indonesia

Original Use
OU LS Pocket Tee
Style #: XE4EG
100 Cotton Jersey
Made In Indonesia

## Pocket Top

Original Use
OU LS Pocket Tee
Style #: XE4EG
100 Cotton Jersey
Made In Indonesia

Original Use
OU LS Pocket Tee
Style #: XE4EG
100 Cotton Jersey
Made In Indonesia

Original Use
OU LS Pocket Tee
Style #: XE4EG
100 Cotton Jersey
Made In Indonesia