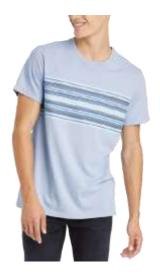

# Fashion Top

Goodfellow & Co SS Novelty V Neck Tee Style # : GG640 100 BCI Cotton Jersey Made In Indonesia

Goodfellow & Co GF SS Novelty Crew Style # :7RWYK 100 BCI Cotton Jersey Made In Indonesia

**Goodfellow & Co Novelty Crew Tee** Style #: 7RWYK 100 BCI Cotton Jersey Made In Indonesia