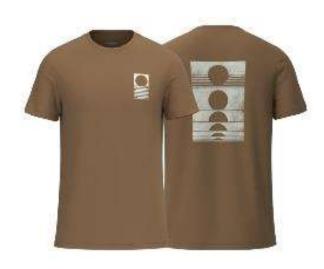

# Fashion Top

Goodfellow & Co SS Novelty V Neck Tee Style # : GG640 100 BCI Cotton Jersey Made In Indonesia

Goodfellow & Co GF SS Novelty Crew Style # :7RWYK 100 BCI Cotton Jersey Made In Indonesia

**Goodfellow & Co Novelty Crew Tee** Style #: 7RWYK 100 BCI Cotton Jersey Made In Indonesia

#### Washing Top

Goodfellow & Co SS Novelty Crew Style #: 7RWYK 100 BCI Cotton Jersey Made In Indonesia

Goodfellow & Co SS Bamboo Tie Dye Tee Style #: 7RWYK 100 BCI Cotton Jersey Made In Indonesia

Goodfellow & Co
GF SS Novelty Crew - Naturally Dyed Cotton
Style #: YEG3L
Naturally Dyed 100 Cotton Jersey
Made In Indonesia

Goodfellow & Co
GF SS Novelty Crew – Crystal Tie Dye In Pink
Style #: 7RWYK
100 BCI Cotton Jersey
Made In Indonesia

Goodfellow & Co
GF SS Graphic Tee
Style #:WE73L
60/40 BCI Cotton/Recycled Poly Jersey
Made In Indonesia

Goodfellow & Co
GF SS Graphic Tee
Style #: WE73L
60/40 BCI Cotton/Recycled Poly Jersey
Made In Nicaragua

Goodfellow & Co
GF SS Novelty Crew - Placed Art
Style #: 81410
100 BCI Cotton Jersey
Made In Indonesia