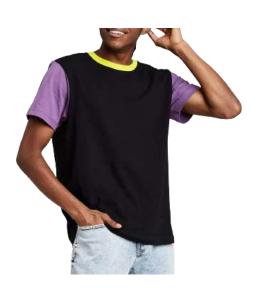

Goodfellow & Co Color block Tank Style # : 6KMK4
60/40 BCI Cotton/Recycled Poly Jersey
Made In Indonesia