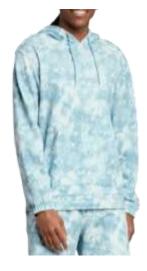

### Hoodie

Original Use
OU FT Rainbow Tie Dye PO Hoodie
Style #: 565576
100 Cotton French Terry
Made In Indonesia

Original Use
OU LS Raglan Hoodie
Style #: 5WKW3
60/40 Cotton/Polyester Jersey
Made In Indonesia