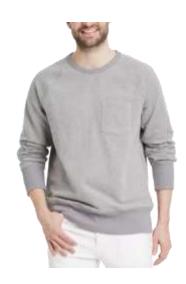

### **Sweatshirts**

Original Use
OU FT Color Blocked Crew
Style #: 571049 / 4W0W9
100 Cotton French Terry
Made In Indonesia

Original Use
OU MN FT Color block Crew
Style #: 571049/ 4W0W9
100 Cotton French Terry
Made In Indonesia

### **Sweatshirts**

Original Use
French Terry Color Blocked Crew
Style #: 56E27
100 Cotton French Terry
Made In Indonesia

Original Use
French Terry Bamboo Tie Dye
Style #: 4ZELG
100 Cotton French Terry
Made In Indonesia

#### **Sweatshirts**

Goodfellow & Co
GF F/Terry Crew - Mountain AOP
Style #: 794YZ
100 Cotton French Terry
Made In Indonesia

Original Use
OU FT Crew – Stripes
Style #: 4ZELG
100 Cotton French Terry
Made In Indonesia