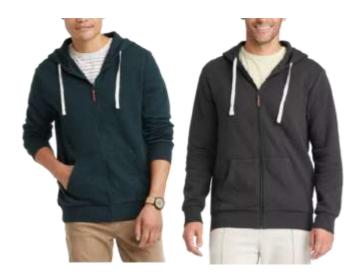

Goodfellow & Co GF Graphic Hoodie Style #: 3WX40 100 Cotton French Terry Made In Indonesia

## Washing Hoodie

Original Use
OU FT Hoodie - Crystal Tie Dye
Style #: 6Y880
100 Cotton French Terry
Made In Indonesia

Goodfellow & Co
Garment Dyed PO Hoodie
Style #: 3WX40
100 Cotton French Terry
Made In Indonesia