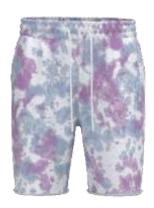

### **Shorts**

Original Use
OU Knit Shorts- Pigment Dye
Style #: 4XP5Y
100 Cotton French Terry
Made In Indonesia

Original Use
OU Knit Shorts- Tie Dye Like AOP
Style #: 4XP5Y
100 Cotton French Terry
Made In Indonesia

Original Use
OU Knit Shorts- Navy Floral
Style #: 4XP5Y / 603P5R
100 Cotton French Terry
Made In Indonesia