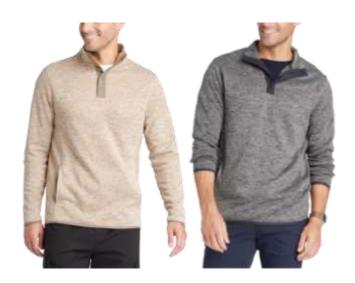

## Washing Sweatshirts & Set

Goodfellow & Co
GF Quarter Zip Pullover
Style #: 91MP9
100 Cotton French Terry
Made In Indonesia

Original Use
OU FT Crew - Crystal Tie dye w/City name
Style # : 4ZLEG
100 Cotton French Terry
Made In Indonesia