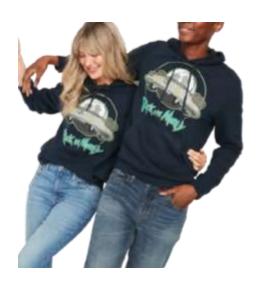

Old Navy \_Batman Shield Style # : 421543 50/50 Cotton/Repreve Polyester Jersey Made In Nicaragua

Old Navy \_ Treatful Dead Style #: 421543 100 Cotton Jersey Made In Nicaragua

Old Navy \_Ricky And Morty Album Style #: 421543 100 Cotton Jersey Made In Nicaragua

Old Navy \_ Office Mic Dried Herb Style #: 421543 100 Cotton Jersey Made In Nicaragua

Old Navy \_Ricky And Morty
Style #: 421543
100 Cotton Jersey
Made In Guatemala

Gap Style # : 559652 100 Cotton Jersey Made In Nicaragua

Old Navy Style # : 421543 100 Cotton Jersey Made In Nicaragua

Oldnavy \_ Anime Style # : 421543 100 Cotton Jersey Made In Nicaragua

Old Navy\_Nasa Style #: 421543 100 Cotton Jersey Made In Nicaragua

Gap \_ Rick & Morty Snakes
Style #: 502754
100 Cotton Jersey
Made In Nicaragua