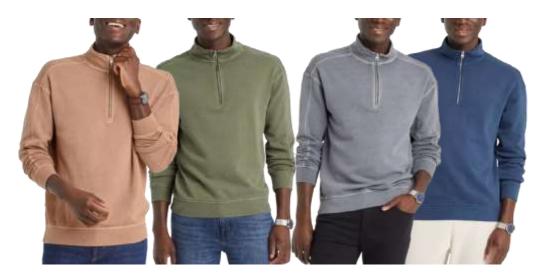

## Washing Sweatshirts & Set

Goodfellow & Co
GF Quarter Zip Pullover
Style #: 91MP9
100 Cotton French Terry
Made In Indonesia

Original Use
OU FT Crew - Crystal Tie dye w/City name
Style # : 4ZLEG
100 Cotton French Terry
Made In Indonesia