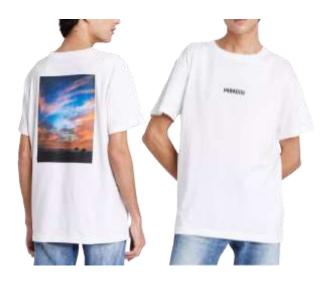

Goodfellow & Co
GF SS Graphic Tee
Style #: WE73L
60/40 BCI Cotton/Recycled Poly Jersey
Made In Nicaragua

Goodfellow & Co
GF SS Novelty Crew - Placed Art
Style #: 81410
100 BCI Cotton Jersey
Made In Indonesia