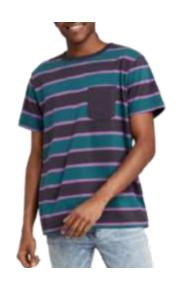

## Pocket Top

Original Use
SS Pocket Tee-Ebony Floral
Style #: 3W2WL
100 Cotton Jersey
Made In Indonesia

Original Use
SS Pocket Tee- Blue Floral
Style #: 3W2WL
100 Cotton Jersey
Made In Indonesia

Original Use
SS Pocket Tee- Black Stripes
Style #: 3W2WL
100 Cotton Jersey
Made In Indonesia

## Pocket Top

Original Use
SS Pocket Tee- Restful Green Stripes
Style #: 3W2WL
100 Cotton Jersey Made In Indonesia

Original Use
SS Pocket Tee- Navy Floral
Style # : 3W2WL
100 Cotton Jersey Made In Indonesia