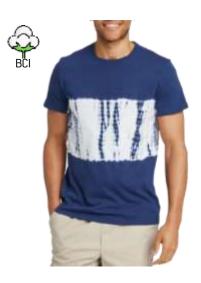

## Washing Top

Original Use
Sand Decal Swirl Tie Dye
Style #: 81410
100 Cotton Jersey
Made In Indonesia

Original Use
Sea Foam Green Dip Dye
Style #: 81410
100 Cotton Jersey
Made In Indonesia

Original Use
Gray Tie Dye
Style #: 81410
60/40 Cotton/Polyester Jersey
Made In Indonesia