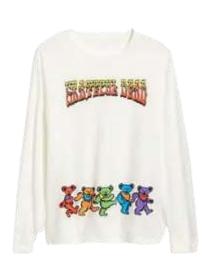

Old Navy \_Mens Shirts Style # : 421543 100 Cotton Jersey Made In Nicaragua

Old Navy \_SS Pong Style #: 421543 100 Cotton Jersey Made In Nicaragua

Old Navy \_ Grateful Dead Style # : 421543 100 Cotton Jersey Made In Nicaragua

Old Navy \_Van Halen Style # : 543233 100 Cotton Jersey Made In Nicaragua

Old Navy \_Peanut Style # : 543233 100 Cotton Jersey Made In Nicaragua

Old Navy \_ Grateful Dead Style # : 543233 100 Cotton Jersey Made In Nicaragua

Old Navy \_ LS Kill Bill Style # : 543233 100 Cotton Jersey Made In Nicaragua

Old Navy \_ Bowie Style # : 543233 100 Cotton Jersey Made In Nicaragua

Old Navy \_Grateful Dead Style # : 543233 100 Cotton Jersey Made In Nicaragua