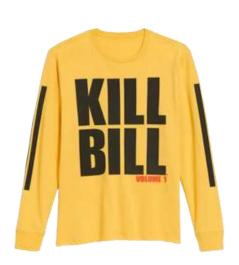

Old Navy \_ LS Kill Bill Style # : 543233 100 Cotton Jersey Made In Nicaragua

Old Navy \_ Bowie Style # : 543233 100 Cotton Jersey Made In Nicaragua

Old Navy \_Grateful Dead Style # : 543233 100 Cotton Jersey Made In Nicaragua