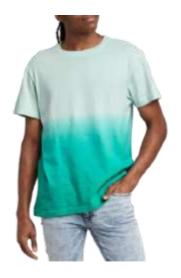

## Washing Top

Original Use
Sand Decal Swirl Tie Dye
Style #: 81410
100 Cotton Jersey
Made In Indonesia

Original Use
Sea Foam Green Dip Dye
Style #: 81410
100 Cotton Jersey
Made In Indonesia

Original Use
Gray Tie Dye
Style #: 81410
60/40 Cotton/Polyester Jersey
Made In Indonesia