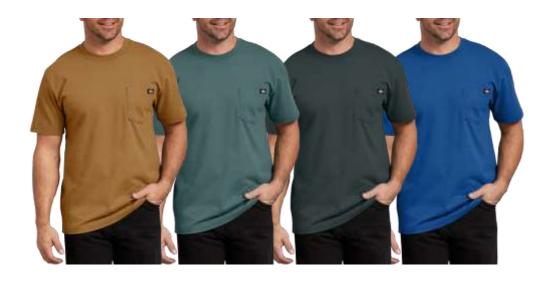

#### Performance Tee

Performance Raglan Pocket T-Shirts Style # : SS600, SW450 50/50 Cotton/Polyester Jersey Made In Nicaragua

Performance Raglan Pocket T-Shirts Style # : SL600 60/40 Cotton/Polyester Jersey Made In Nicaragua