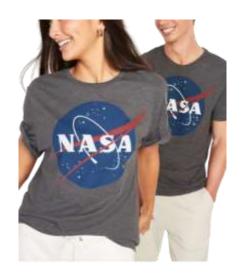

Old Navy\_NASA
Style #: 421543
50/50 Cotton/Repreve Polyester Jersey
Made In Nicaragua

Oldnavy\_Flash
Style #: 421543
50/50 Cotton/Repreve Polyester Jersey
Made In Nicaragua

Old Navy \_Supermario Bros Style # : 421543 50/50 Cotton/Repreve Polyester Jersey Made In Nicaragua

Old Navy Style # : 421543 100 Cotton Jersey Made In Nicaragua

Oldnavy \_ Anime Style # : 421543 100 Cotton Jersey Made In Nicaragua

Old Navy\_Nasa Style #: 421543 100 Cotton Jersey Made In Nicaragua

Gap \_ Rick & Morty Snakes
Style #: 502754
100 Cotton Jersey
Made In Nicaragua