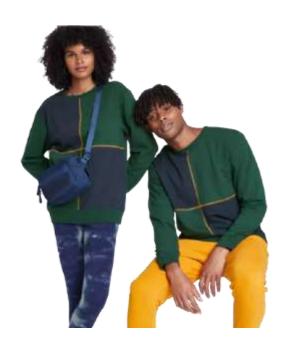

# Matching Set

Goodfellow & Co
Family Gateway Hoodie / Sweatpants
Style #: 75R3G
55/35/10 BCI Cotton/Recycled Poly Fleece
Made In Indonesia