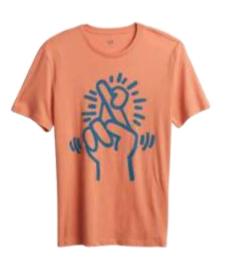

Old Navy \_Mariah Carry Style #: 421543 100 Cotton Jersey Made In Nicaragua

Gap\_ Keith Haring Style # : 559652 100 Cotton Jersey Made In Nicaragua

Old Navy \_Diana ross Style # : 421543 100 Cotton Jersey Made In Nicaragua