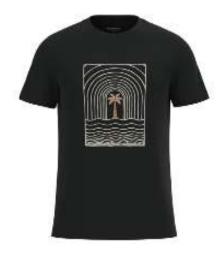

Goodfellow & Co
GF SS Novelty Crew – Crystal Tie Dye In Pink
Style #: 7RWYK
100 BCI Cotton Jersey
Made In Indonesia

Goodfellow & Co
GF SS Graphic Tee
Style #:WE73L
60/40 BCI Cotton/Recycled Poly Jersey
Made In Indonesia