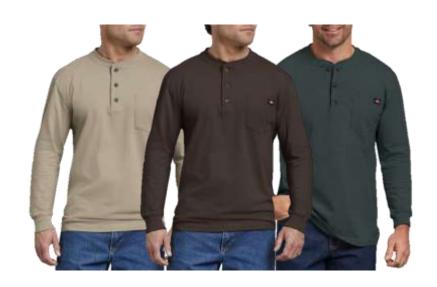

# Henley Top

SS Heavy Weight Henley Tee Style #: WS451 100 Cotton Jersey Made In Nicaragua

Heavy Weight Henley LS
Style #: WL451
100 Cotton Jersey
Made In Nicaragua