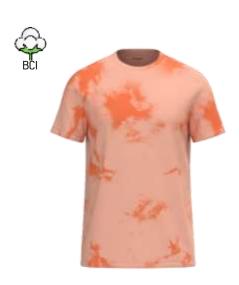

#### Washing Top

Goodfellow & Co SS Novelty Crew Style #: 7RWYK 100 BCI Cotton Jersey Made In Indonesia

Goodfellow & Co SS Bamboo Tie Dye Tee Style #: 7RWYK 100 BCI Cotton Jersey Made In Indonesia

Goodfellow & Co
GF SS Novelty Crew - Naturally Dyed Cotton
Style #: YEG3L
Naturally Dyed 100 Cotton Jersey
Made In Indonesia

Goodfellow & Co
GF SS Novelty Crew – Crystal Tie Dye In Pink
Style #: 7RWYK
100 BCI Cotton Jersey
Made In Indonesia

Goodfellow & Co
GF SS Graphic Tee
Style #:WE73L
60/40 BCI Cotton/Recycled Poly Jersey
Made In Indonesia