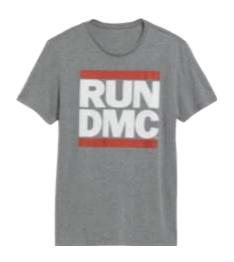

Old Navy \_Run DMC
Style #: 671687
50/50 Cotton/Repreve Polyester Jersey
Made In Nicaragua

Old Navy\_LL Cool J Style # : 421543 50/50 Cotton/Repreve Polyester Jersey Made In Nicaragua

Old Navy \_ Starwars Logo Style # : 421543 50/50 Cotton/Repreve Polyester Jersey Made In Nicaragua