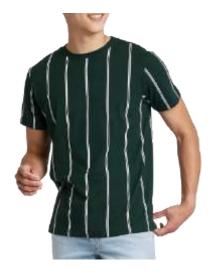

### Dickies

Heavy Weight Tee

SS Striped Tee Style #: WSR03 87/13 Cotton/Polyester Jersey Made In Nicaragua