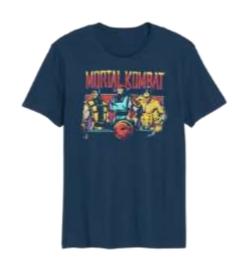

Old Navy \_ Friends Lamp
Style #: 421543
100 Cotton Jersey
Made In Nicaragua

Old Navy \_Basquiat Style #: 421543 100 Cotton Jersey Made In Nicaragua

Old Navy \_Mortal Kombat Style #: 421543 100 Cotton Jersey Made In Nicaragua