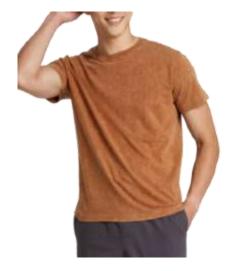

## Washing Top

Original Use
Butternut Wood Comet
Style #: 81410
100 Cotton Jersey
Made In Indonesia

Original Use
Black Acid Wash
Style #: 3W2WL
100 Cotton Jersey
Made In Indonesia

Original Use
Tie Dye Like AOP
Style #: 81410
100 Cotton Jersey
Made In Indonesia