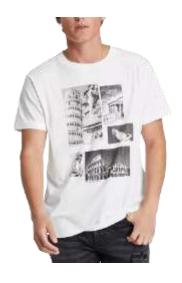

# Fashion Top

Goodfellow & Co SS Novelty V Neck Tee Style # : GG640 100 BCI Cotton Jersey Made In Indonesia

Goodfellow & Co GF SS Novelty Crew Style # :7RWYK 100 BCI Cotton Jersey Made In Indonesia

**Goodfellow & Co Novelty Crew Tee** Style #: 7RWYK 100 BCI Cotton Jersey Made In Indonesia