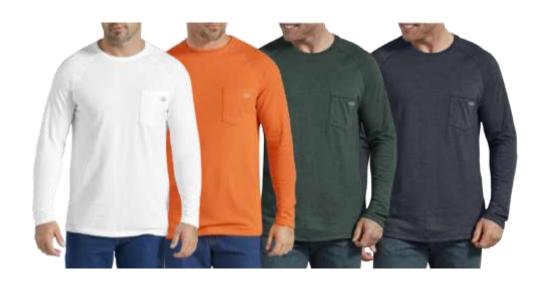

#### Performance Tee

Performance Raglan Pocket T-Shirts Style # : SS600, SW450 50/50 Cotton/Polyester Jersey Made In Nicaragua

Performance Raglan Pocket T-Shirts Style # : SL600 60/40 Cotton/Polyester Jersey Made In Nicaragua