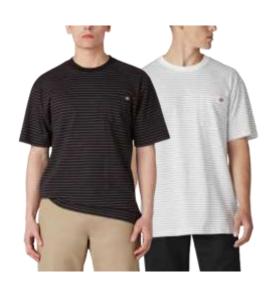

### Dickies

Heavy Weight Tee

SS Striped Tee Style #: WSR03 87/13 Cotton/Polyester Jersey Made In Nicaragua