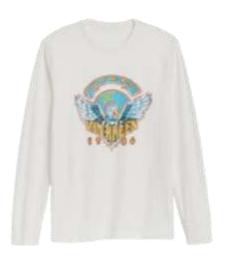

Old Navy \_Mens Shirts Style # : 421543 100 Cotton Jersey Made In Nicaragua

Old Navy \_SS Pong Style #: 421543 100 Cotton Jersey Made In Nicaragua

Old Navy \_ Grateful Dead Style # : 421543 100 Cotton Jersey Made In Nicaragua

Old Navy \_Van Halen Style # : 543233 100 Cotton Jersey Made In Nicaragua

Old Navy \_Peanut Style # : 543233 100 Cotton Jersey Made In Nicaragua

Old Navy \_ Grateful Dead Style # : 543233 100 Cotton Jersey Made In Nicaragua

Old Navy \_ LS Kill Bill Style # : 543233 100 Cotton Jersey Made In Nicaragua

Old Navy \_ Bowie Style # : 543233 100 Cotton Jersey Made In Nicaragua

Old Navy \_Grateful Dead Style # : 543233 100 Cotton Jersey Made In Nicaragua