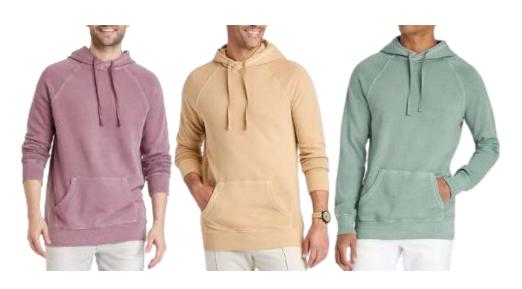

### Hoodie

Original Use
OU FT Rainbow Tie Dye PO Hoodie
Style #: 565576
100 Cotton French Terry
Made In Indonesia

Original Use
OU LS Raglan Hoodie
Style #: 5WKW3
60/40 Cotton/Polyester Jersey
Made In Indonesia

Original Use
Color block Hoodie
Style # : 565666
60/40 Cotton/Polyester French Terry
Made In Indonesia

Original Use
OU MN LS HOODED TEE
Style #: L7Z78/5WKW3
100 Cotton Jersey
Made In Indonesia

## Washing Hoodie

Original Use
OU FT Hoodie - Crystal Tie Dye
Style #: 6Y880
100 Cotton French Terry
Made In Indonesia

Goodfellow & Co
Garment Dyed PO Hoodie
Style #: 3WX40
100 Cotton French Terry
Made In Indonesia