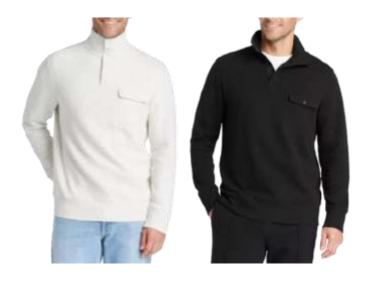

## Washing Sweatshirts & Set

Goodfellow & Co
GF Quarter Zip Pullover
Style #: 91MP9
100 Cotton French Terry
Made In Indonesia

Original Use
OU FT Crew - Crystal Tie dye w/City name
Style # : 4ZLEG
100 Cotton French Terry
Made In Indonesia