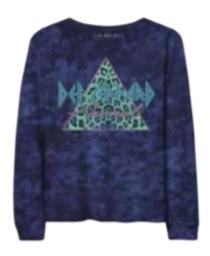

Old Navy \_ Lucky Charms Style # : 421543 100 Cotton Jersey Made In Nicaragua

Old Navy \_LS Nirvana Style # : 543233 100 Cotton Jersey Made In Nicaragua

Old Navy \_LS Def Leopard
Style #: 543233
100 Cotton Jersey
Made In Nicaragua

Old Navy \_Van Halen Style # : 543233 100 Cotton Jersey Made In Nicaragua

Old Navy \_Peanut Style # : 543233 100 Cotton Jersey Made In Nicaragua

Old Navy \_ Grateful Dead Style # : 543233 100 Cotton Jersey Made In Nicaragua

Old Navy \_ LS Kill Bill Style # : 543233 100 Cotton Jersey Made In Nicaragua

Old Navy \_ Bowie Style # : 543233 100 Cotton Jersey Made In Nicaragua

Old Navy \_Grateful Dead Style # : 543233 100 Cotton Jersey Made In Nicaragua

Old Navy \_ Nirvana Style #: 543233 100 Cotton Jersey Made In Nicaragua

Old Navy \_ Pink Floyd Style #: 543233 100 Cotton Jersey Made In Nicaragua

Old Navy \_ Cobra Kai Style # : 299293 80/20 Cotton/Polyester Fleece Made In Nicaragua