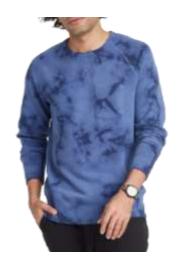

## Washing Sweatshirts & Set

Goodfellow & Co
GF Quarter Zip Pullover
Style #: 91MP9
100 Cotton French Terry
Made In Indonesia

Original Use
OU FT Crew - Crystal Tie dye w/City name
Style # : 4ZLEG
100 Cotton French Terry
Made In Indonesia