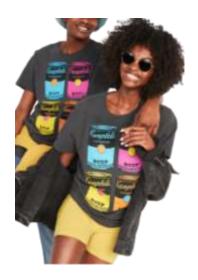

Old Navy\_Superman Shield Style #: 421543 50/50 Cotton/ Poly Jersey Made In Nicaragua

Old Navy \_SS Campmell Pop Style # : 421543 100 Cotton Jersey Made In Nicaragua

Old Navy \_ SS Aaliyah Style #: 421543 100 Cotton Jersey Made In Nicaragua