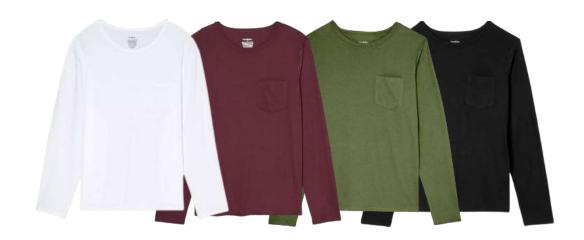

## Pocket Top

Goodfellow & Co Regular Fit Crewneck Long Sleeve T-Shirt Style # : L76YR 60/40 BCI Cotton/Recycled Poly Jersey Made In Indonesia

Original Use
OU LS Pocket Tee
Style #: XE4EG
100 Cotton Jersey
Made In Indonesia