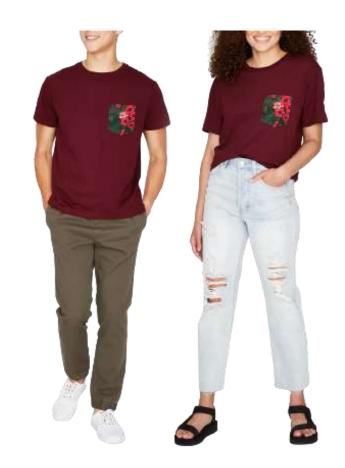

## Pocket Top

Original Use
SS Pocket Tee-Ebony Floral
Style #: 3W2WL
100 Cotton Jersey
Made In Indonesia

Original Use
SS Pocket Tee- Blue Floral
Style #: 3W2WL
100 Cotton Jersey
Made In Indonesia

Original Use
SS Pocket Tee- Black Stripes
Style #: 3W2WL
100 Cotton Jersey
Made In Indonesia