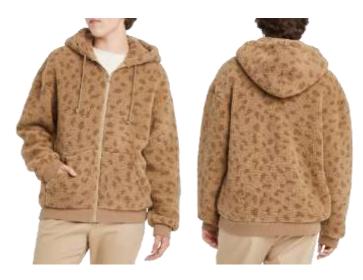

## Sherpa Outer

Original Use
OU Sherpa Fleece Full-zip Hoodie
Style #: 8R1M8
100 Polyester Sherpa
Made In Vietnam

Original Use
OU Sherpa Fleece Full-zip Hoodie
Style #: 8R1M8
100 Polyester Sherpa
Made In Vietnam