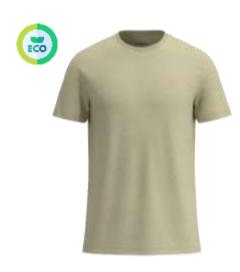

#### Short Sleeve Tee

SS Crew Tubular Tee 100 Cotton Jersey Made In Nicaragua

SS Crew Tubular Tee 100 Cotton Jersey Made In Nicaragua

# Active Top

SS Poly Tee 100 Repreve Polyester Jersey Made In Nicaragua

Poly LS Tee 100 Repreve Polyester Interlock Made In Nicaragua