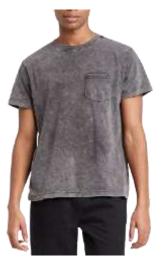

## Washing Top

Original Use
Butternut Wood Comet
Style #: 81410
100 Cotton Jersey
Made In Indonesia

Original Use
Black Acid Wash
Style #: 3W2WL
100 Cotton Jersey
Made In Indonesia

Original Use
Tie Dye Like AOP
Style #: 81410
100 Cotton Jersey
Made In Indonesia