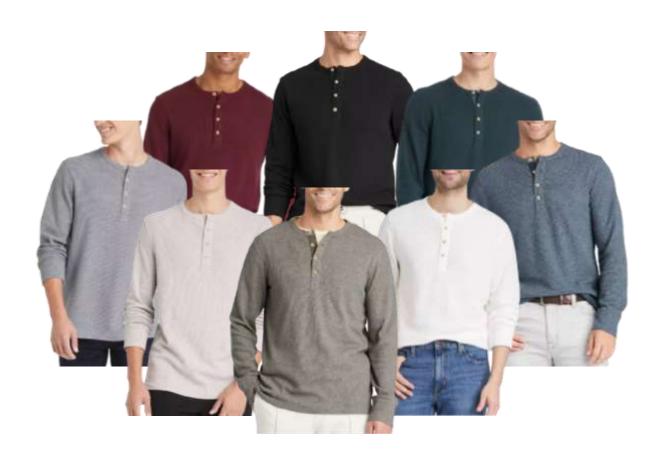

# Henley Top

SS Heavy Weight Henley Tee Style #: WS451 100 Cotton Jersey Made In Nicaragua

Heavy Weight Henley LS
Style #: WL451
100 Cotton Jersey
Made In Nicaragua