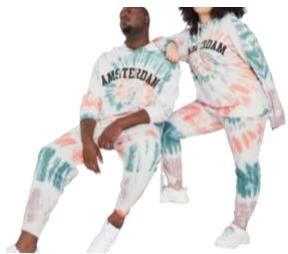

# Matching Set

Goodfellow & Co
Family Gateway Hoodie / Sweatpants
Style #: 75R3G
55/35/10 BCI Cotton/Recycled Poly Fleece
Made In Indonesia