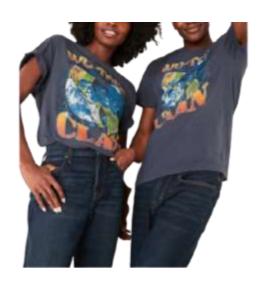

Old Navy \_ Ice Age Style # : 421543 100 Cotton Jersey Made In Nicaragua

Old Navy \_Half Baked Style #: 421543 100 Cotton Jersey Made In Nicaragua

Old Navy \_Utang Clan Style #: 421543 100 Cotton Jersey Made In Nicaragua

Old Navy \_Mens Shirts Style # : 421543 100 Cotton Jersey Made In Nicaragua

Old Navy \_SS Pong Style #: 421543 100 Cotton Jersey Made In Nicaragua

Old Navy \_ Grateful Dead Style # : 421543 100 Cotton Jersey Made In Nicaragua

Old Navy \_Van Halen Style # : 543233 100 Cotton Jersey Made In Nicaragua

Old Navy \_Peanut Style # : 543233 100 Cotton Jersey Made In Nicaragua

Old Navy \_ Grateful Dead Style # : 543233 100 Cotton Jersey Made In Nicaragua

Old Navy \_ LS Kill Bill Style # : 543233 100 Cotton Jersey Made In Nicaragua

Old Navy \_ Bowie Style # : 543233 100 Cotton Jersey Made In Nicaragua

Old Navy \_Grateful Dead Style # : 543233 100 Cotton Jersey Made In Nicaragua