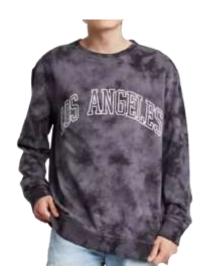

### **Sweatshirts**

Original Use
French Terry Color Blocked Crew
Style #: 56E27
100 Cotton French Terry
Made In Indonesia

Original Use
French Terry Bamboo Tie Dye
Style #: 4ZELG
100 Cotton French Terry
Made In Indonesia