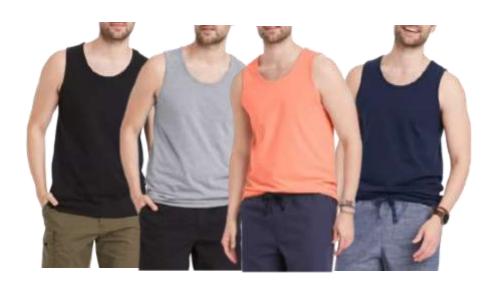

#### Goodfellow & Co

Value Tank Style # : YGEG4 60/40 BCI Cotton/Recycled Poly Jersey Made In Indonesia

Original Use Pink Stripe Tank Style # : X85M8 100 BCI Cotton Jersey Made In Indonesia

Original Use Black Floral Tank Style # : X85M8 100 BCI Cotton Jersey Made In Indonesia