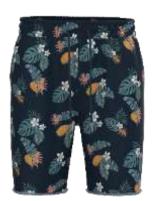

Original Use
OU Knit Shorts- Navy Floral
Style #: 4XP5Y / 603P5R
100 Cotton French Terry
Made In Indonesia