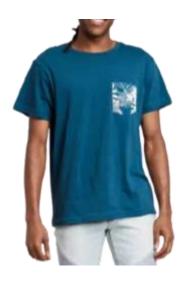

## Pocket Top

Original Use
SS Pocket Tee-Ebony Floral
Style #: 3W2WL
100 Cotton Jersey
Made In Indonesia

Original Use
SS Pocket Tee- Blue Floral
Style #: 3W2WL
100 Cotton Jersey
Made In Indonesia

Original Use
SS Pocket Tee- Black Stripes
Style #: 3W2WL
100 Cotton Jersey
Made In Indonesia

Original Use
SS Pocket Tee- Plaid Pocket
Style #: 3W2WL
100 Cotton Jersey
Made In Indonesia