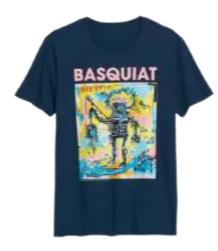

Old Navy \_ Friends Lamp
Style #: 421543
100 Cotton Jersey
Made In Nicaragua

Old Navy \_Basquiat Style #: 421543 100 Cotton Jersey Made In Nicaragua

Old Navy \_Mortal Kombat Style #: 421543 100 Cotton Jersey Made In Nicaragua