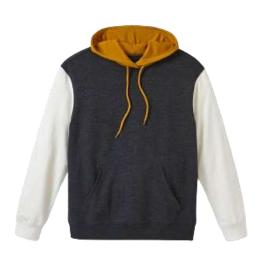

## Washing Hoodie

Original Use
OU FT Hoodie - Crystal Tie Dye
Style #: 6Y880
100 Cotton French Terry
Made In Indonesia

Goodfellow & Co
Garment Dyed PO Hoodie
Style #: 3WX40
100 Cotton French Terry
Made In Indonesia