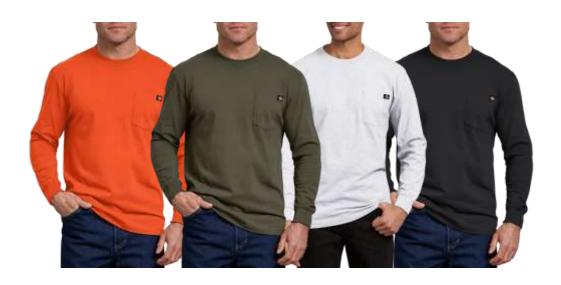

### Dickies

Heavy Weight Tee

SS Striped Tee Style #: WSR03 87/13 Cotton/Polyester Jersey Made In Nicaragua

## Heavy Weight Tee

# Heavy Weight Tee

SS Heavy Weight Tee Style #: WS450 100 Cotton Jersey Made In Nicaragua

LS Heavy Weight Tee Style #: WL450 100 Cotton Jersey Made In Nicaragua