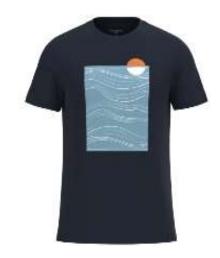

Goodfellow & Co
GF SS Graphic Tee
Style #: WE73L
60/40 BCI Cotton/Recycled Poly Jersey
Made In Nicaragua

Goodfellow & Co
GF SS Novelty Crew - Placed Art
Style #: 81410
100 BCI Cotton Jersey
Made In Indonesia