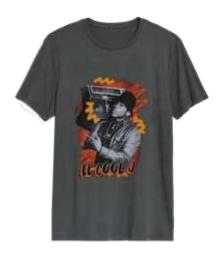

Old Navy \_Run DMC
Style #: 671687
50/50 Cotton/Repreve Polyester Jersey
Made In Nicaragua

Old Navy\_LL Cool J Style # : 421543 50/50 Cotton/Repreve Polyester Jersey Made In Nicaragua

Old Navy \_ Starwars Logo Style # : 421543 50/50 Cotton/Repreve Polyester Jersey Made In Nicaragua