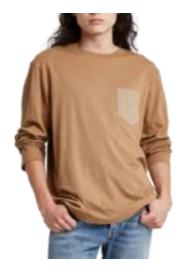

## Pocket Top

Original Use
SS Pocket Tee-Ebony Floral
Style #: 3W2WL
100 Cotton Jersey
Made In Indonesia

Original Use
SS Pocket Tee- Blue Floral
Style #: 3W2WL
100 Cotton Jersey
Made In Indonesia

Original Use
SS Pocket Tee- Black Stripes
Style #: 3W2WL
100 Cotton Jersey
Made In Indonesia

Original Use
SS Pocket Tee- Plaid Pocket
Style #: 3W2WL
100 Cotton Jersey
Made In Indonesia