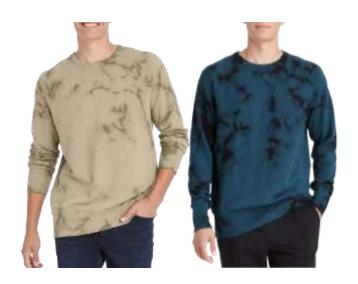

## Washing Sweatshirts & Set

Goodfellow & Co
GF Quarter Zip Pullover
Style #: 91MP9
100 Cotton French Terry
Made In Indonesia

Original Use
OU FT Crew - Crystal Tie dye w/City name
Style # : 4ZLEG
100 Cotton French Terry
Made In Indonesia