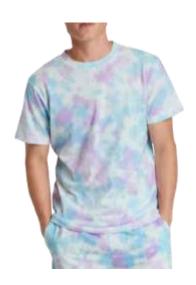

#### Washing Top

Goodfellow & Co SS Novelty Crew Style #: 7RWYK 100 BCI Cotton Jersey Made In Indonesia

Goodfellow & Co SS Bamboo Tie Dye Tee Style #: 7RWYK 100 BCI Cotton Jersey Made In Indonesia

Goodfellow & Co
GF SS Novelty Crew - Naturally Dyed Cotton
Style #: YEG3L
Naturally Dyed 100 Cotton Jersey
Made In Indonesia

Goodfellow & Co
GF SS Novelty Crew – Crystal Tie Dye In Pink
Style #: 7RWYK
100 BCI Cotton Jersey
Made In Indonesia

Goodfellow & Co
GF SS Graphic Tee
Style #:WE73L
60/40 BCI Cotton/Recycled Poly Jersey
Made In Indonesia