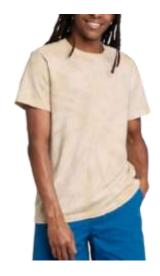

#### Washing Top

Goodfellow & Co SS Novelty Crew Style #: 7RWYK 100 BCI Cotton Jersey Made In Indonesia

Goodfellow & Co SS Bamboo Tie Dye Tee Style #: 7RWYK 100 BCI Cotton Jersey Made In Indonesia

Goodfellow & Co
GF SS Novelty Crew - Naturally Dyed Cotton
Style #: YEG3L
Naturally Dyed 100 Cotton Jersey
Made In Indonesia

Goodfellow & Co
GF SS Novelty Crew – Crystal Tie Dye In Pink
Style #: 7RWYK
100 BCI Cotton Jersey
Made In Indonesia

Goodfellow & Co
GF SS Graphic Tee
Style #:WE73L
60/40 BCI Cotton/Recycled Poly Jersey
Made In Indonesia