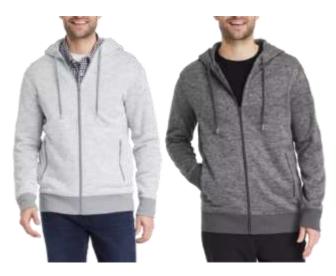

### **Quilted Pullover**

Goodfellow & Co
GF Quilted FZ Hoodie
Style #: MX36R
100 Cotton Double Knit
Made In Vietnam

Goodfellow & Co
GF Quilted FZ Hoodie
Style #: 4ZX05
100 Cotton Double Knit
Made In Vietnam