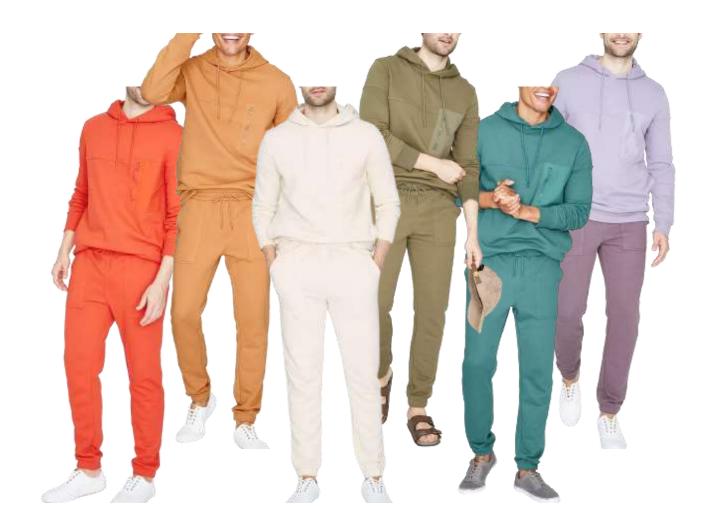

# Matching Set

Goodfellow & Co
Family Gateway Hoodie / Sweatpants
Style #: 75R3G
55/35/10 BCI Cotton/Recycled Poly Fleece
Made In Indonesia