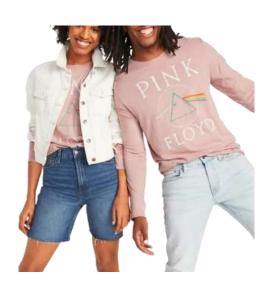

Old Navy \_ Nirvana Style #: 543233 100 Cotton Jersey Made In Nicaragua

Old Navy \_ Pink Floyd Style #: 543233 100 Cotton Jersey Made In Nicaragua

Old Navy \_ Cobra Kai Style # : 299293 80/20 Cotton/Polyester Fleece Made In Nicaragua