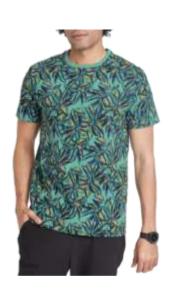

Goodfellow & Co
GF SS Novelty Crew - Leaf AOP
Style #: 81410
100 BCI Cotton Jersey
Made In Indonesia