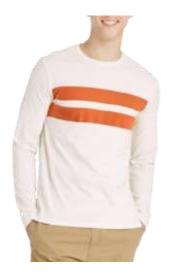

### Dickies

Heavy Weight Tee

SS Striped Tee Style #: WSR03 87/13 Cotton/Polyester Jersey Made In Nicaragua