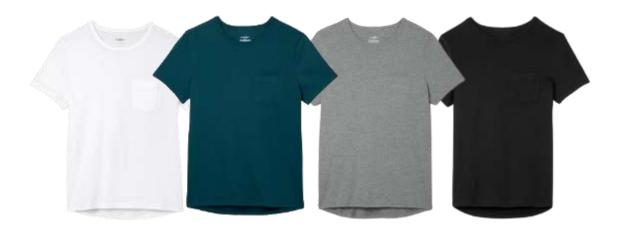

#### **GF Adaptive SS Pocket Tee**

Style #: W5YRG 60/40 BCI Cotton/Recycled Poly Jersey Made In Indonesia