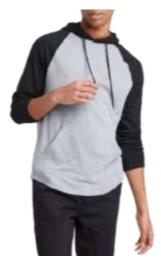

# Henley Top

SS Heavy Weight Henley Tee Style #: WS451 100 Cotton Jersey Made In Nicaragua

Heavy Weight Henley LS
Style #: WL451
100 Cotton Jersey
Made In Nicaragua