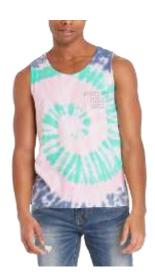

## Washing Top

Original Use
Sand Decal Swirl Tie Dye
Style #: 81410
100 Cotton Jersey
Made In Indonesia

Original Use
Sea Foam Green Dip Dye
Style #: 81410
100 Cotton Jersey
Made In Indonesia

Original Use
Gray Tie Dye
Style #: 81410
60/40 Cotton/Polyester Jersey
Made In Indonesia

Original Use
Purple Crest Comet
Style #: 81410
100 Cotton Jersey
Made In Indonesia

## Washing Top

Original Use
Butternut Wood Comet
Style #: 81410
100 Cotton Jersey
Made In Indonesia

Original Use
Black Acid Wash
Style #: 3W2WL
100 Cotton Jersey
Made In Indonesia

Original Use
Tie Dye Like AOP
Style #: 81410
100 Cotton Jersey
Made In Indonesia

Original Use
OU SS Tee-Blossom Tie Dye
Style #: 81410
100 Cotton Jersey
Made In Indonesia

Original Use
OU SS Tee-Santa Monica
Style #: 81410
100 Cotton Jersey
Made In Indonesia