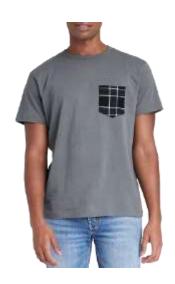

## Pocket Top

Original Use
SS Pocket Tee-Ebony Floral
Style #: 3W2WL
100 Cotton Jersey
Made In Indonesia

Original Use
SS Pocket Tee- Blue Floral
Style #: 3W2WL
100 Cotton Jersey
Made In Indonesia

Original Use
SS Pocket Tee- Black Stripes
Style #: 3W2WL
100 Cotton Jersey
Made In Indonesia

Original Use
SS Pocket Tee- Plaid Pocket
Style #: 3W2WL
100 Cotton Jersey
Made In Indonesia