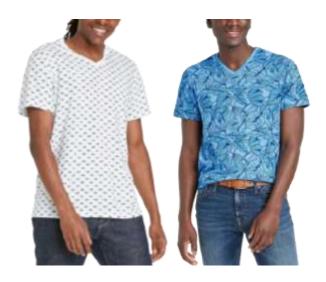

# Fashion Top

Goodfellow & Co SS Novelty V Neck Tee Style # : GG640 100 BCI Cotton Jersey Made In Indonesia

Goodfellow & Co GF SS Novelty Crew Style # :7RWYK 100 BCI Cotton Jersey Made In Indonesia

**Goodfellow & Co Novelty Crew Tee** Style #: 7RWYK 100 BCI Cotton Jersey Made In Indonesia