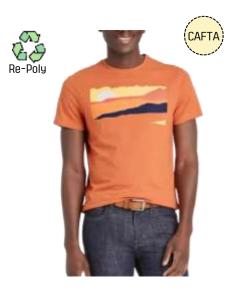

# Fashion Top

Goodfellow & Co SS Novelty V Neck Tee Style # : GG640 100 BCI Cotton Jersey Made In Indonesia

Goodfellow & Co GF SS Novelty Crew Style # :7RWYK 100 BCI Cotton Jersey Made In Indonesia

**Goodfellow & Co Novelty Crew Tee** Style #: 7RWYK 100 BCI Cotton Jersey Made In Indonesia