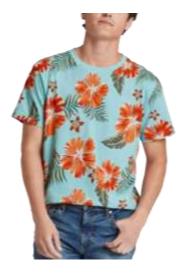

Original Use
Orange Floral SS Tee
Style #: 81410
60/40 Cotton/Polyester Jersey
Made In Indonesia

Original Use
Scenery Art SS Tee
Style #: 81410
100 Cotton Jersey
Made In Indonesia

Original Use
Get Lost Place AW
Style #: 81410
60/40 Cotton/Polyester Jersey
Made In Indonesia