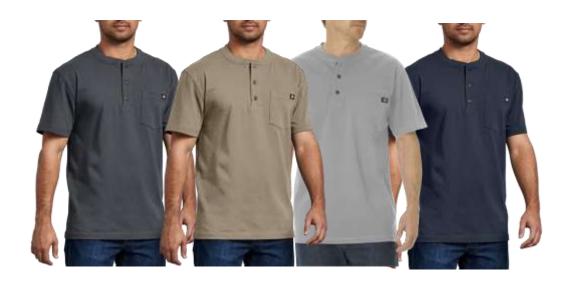

# Henley Top

SS Heavy Weight Henley Tee Style #: WS451 100 Cotton Jersey Made In Nicaragua

Heavy Weight Henley LS
Style #: WL451
100 Cotton Jersey
Made In Nicaragua