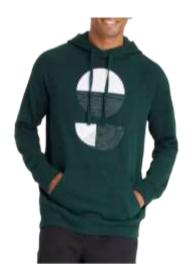

Goodfellow & Co GF Graphic Hoodie Style #: 3WX40 100 Cotton French Terry Made In Indonesia