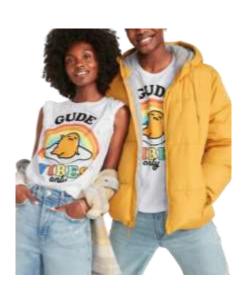

Oldnavy\_Friends Style #: 421543 100 Cotton Jersey Made In Nicaragua

Old Navy\_Gude Style #: 421543 100 Cotton Jersey Made In Nicaragua

Old Navy \_ Treatful Dead Style # : 421543 100 Cotton Jersey Made In Nicaragua