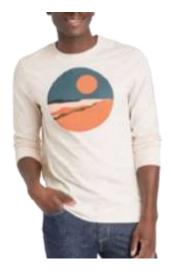

Original Use
Orange Floral SS Tee
Style #: 81410
60/40 Cotton/Polyester Jersey
Made In Indonesia

Original Use
Scenery Art SS Tee
Style #: 81410
100 Cotton Jersey
Made In Indonesia

Original Use
Get Lost Place AW
Style #: 81410
60/40 Cotton/Polyester Jersey
Made In Indonesia