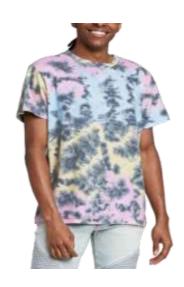

## Washing Top

Original Use
Sand Decal Swirl Tie Dye
Style #: 81410
100 Cotton Jersey
Made In Indonesia

Original Use
Sea Foam Green Dip Dye
Style #: 81410
100 Cotton Jersey
Made In Indonesia

Original Use
Gray Tie Dye
Style #: 81410
60/40 Cotton/Polyester Jersey
Made In Indonesia

## Washing Top

Original Use
Butternut Wood Comet
Style #: 81410
100 Cotton Jersey
Made In Indonesia

Original Use
Black Acid Wash
Style #: 3W2WL
100 Cotton Jersey
Made In Indonesia

Original Use
Tie Dye Like AOP
Style #: 81410
100 Cotton Jersey
Made In Indonesia