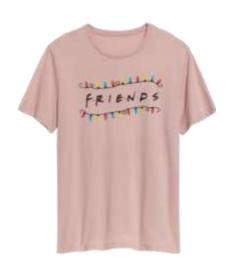

Oldnavy\_Friends Style #: 421543 100 Cotton Jersey Made In Nicaragua

Old Navy\_Gude Style #: 421543 100 Cotton Jersey Made In Nicaragua

Old Navy \_ Treatful Dead Style # : 421543 100 Cotton Jersey Made In Nicaragua

Old Navy \_Gold Gym Style # : 421543 100 Cotton Jersey Made In Nicaragua

Oldnavy\_Friends Style #: 421543 100 Cotton Jersey Made In Nicaragua

Old Navy\_Buzz Style #: 421543 100 Cotton Jersey Made In Nicaragua