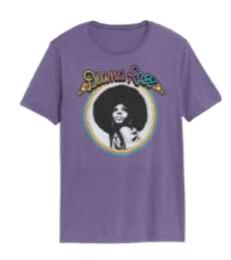

Old Navy \_Mariah Carry Style #: 421543 100 Cotton Jersey Made In Nicaragua

Gap\_ Keith Haring Style # : 559652 100 Cotton Jersey Made In Nicaragua

Old Navy \_Diana ross Style # : 421543 100 Cotton Jersey Made In Nicaragua