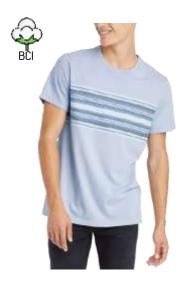

### Dickies

Heavy Weight Tee

SS Striped Tee Style #: WSR03 87/13 Cotton/Polyester Jersey Made In Nicaragua

## Heavy Weight Tee