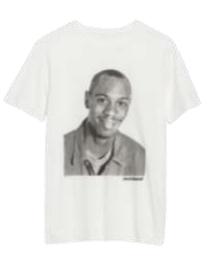

Old Navy \_ Ice Age Style # : 421543 100 Cotton Jersey Made In Nicaragua

Old Navy \_Half Baked Style #: 421543 100 Cotton Jersey Made In Nicaragua

Old Navy \_Utang Clan Style #: 421543 100 Cotton Jersey Made In Nicaragua