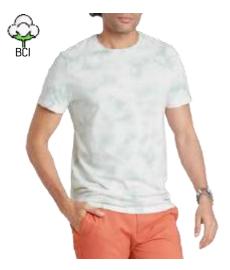

## Washing Top

Original Use
Sand Decal Swirl Tie Dye
Style #: 81410
100 Cotton Jersey
Made In Indonesia

Original Use
Sea Foam Green Dip Dye
Style #: 81410
100 Cotton Jersey
Made In Indonesia

Original Use
Gray Tie Dye
Style #: 81410
60/40 Cotton/Polyester Jersey
Made In Indonesia