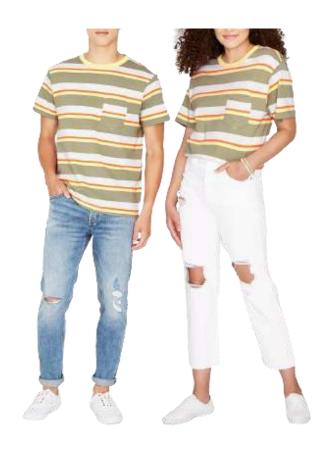

# Fashion Top

Goodfellow & Co SS Novelty V Neck Tee Style # : GG640 100 BCI Cotton Jersey Made In Indonesia

Goodfellow & Co GF SS Novelty Crew Style # :7RWYK 100 BCI Cotton Jersey Made In Indonesia

**Goodfellow & Co Novelty Crew Tee** Style #: 7RWYK 100 BCI Cotton Jersey Made In Indonesia

#### Washing Top

Goodfellow & Co SS Novelty Crew Style #: 7RWYK 100 BCI Cotton Jersey Made In Indonesia

Goodfellow & Co SS Bamboo Tie Dye Tee Style #: 7RWYK 100 BCI Cotton Jersey Made In Indonesia

Goodfellow & Co
GF SS Novelty Crew - Naturally Dyed Cotton
Style #: YEG3L
Naturally Dyed 100 Cotton Jersey
Made In Indonesia