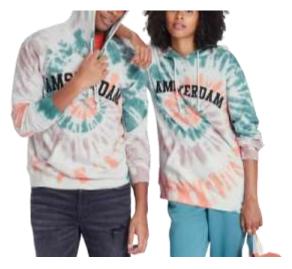

# Matching Set

Goodfellow & Co
Family Gateway Hoodie / Sweatpants
Style #: 75R3G
55/35/10 BCI Cotton/Recycled Poly Fleece
Made In Indonesia