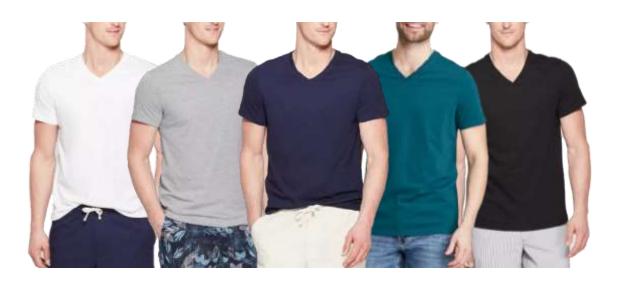

#### Lyndale V-Neck Tee

Style # : PEGM3 60/40 BCI Cotton/Recycled Poly Jersey Made In Indonesia