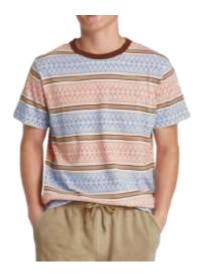

### Dickies

Heavy Weight Tee

SS Striped Tee Style #: WSR03 87/13 Cotton/Polyester Jersey Made In Nicaragua