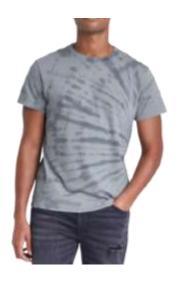

## Washing Top

Original Use
Sand Decal Swirl Tie Dye
Style #: 81410
100 Cotton Jersey
Made In Indonesia

Original Use
Sea Foam Green Dip Dye
Style #: 81410
100 Cotton Jersey
Made In Indonesia

Original Use
Gray Tie Dye
Style #: 81410
60/40 Cotton/Polyester Jersey
Made In Indonesia