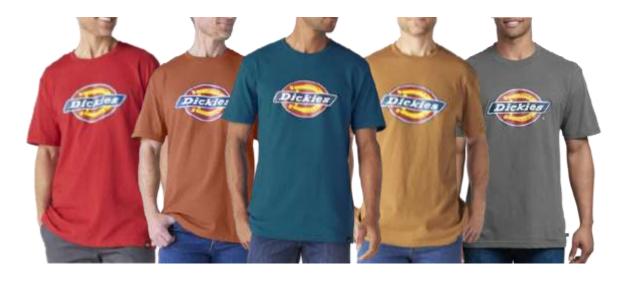

## Heavy Weight Tee

#### SS Regular Fit Logo Graphic T-Shirt

Style #: WS46A 100 Cotton Jersey Made In Nicaragua

SS Graphic T-Shirts Style #: WS45B 100 Cotton Jersey Made In Nicaragua