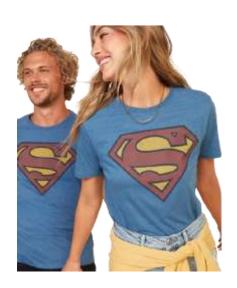

Old Navy\_Superman Shield Style #: 421543 50/50 Cotton/ Poly Jersey Made In Nicaragua

Old Navy \_SS Campmell Pop Style # : 421543 100 Cotton Jersey Made In Nicaragua

Old Navy \_ SS Aaliyah Style #: 421543 100 Cotton Jersey Made In Nicaragua