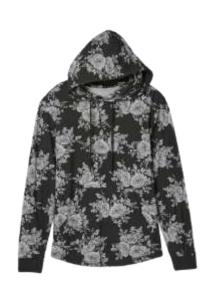

## Long Sleeve Top & Hoodie

Goodfellow & Co LS Novelty Tee Style # : GW2MO 60/40 Cotton/Polyester Jersey Made In Indonesia

Goodfellow & Co
GF HW LS GRAPHIC TEE
Style #: WLK2E
100 Cotton Jersey
Made In Nicaragua