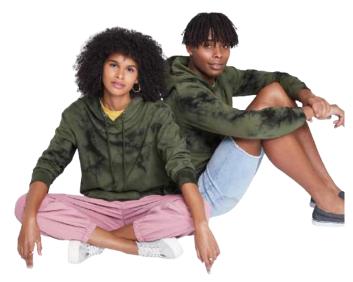

### Hoodie

Original Use
OU FT Rainbow Tie Dye PO Hoodie
Style #: 565576
100 Cotton French Terry
Made In Indonesia

Original Use
OU LS Raglan Hoodie
Style #: 5WKW3
60/40 Cotton/Polyester Jersey
Made In Indonesia