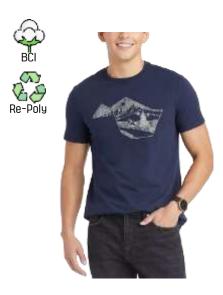

# Active Top

SS Poly Tee 100 Repreve Polyester Jersey Made In Nicaragua

Poly LS Tee 100 Repreve Polyester Interlock Made In Nicaragua