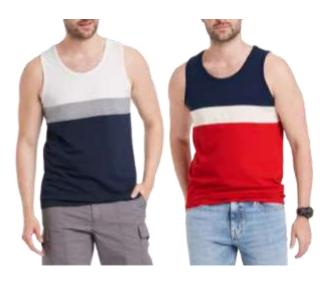

Goodfellow & Co Color block Tank Style # : 6KMK4
60/40 BCI Cotton/Recycled Poly Jersey
Made In Indonesia