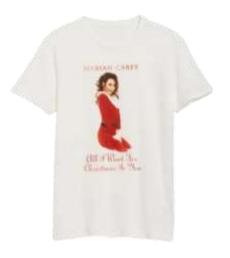

Old Navy \_Mariah Carry Style #: 421543 100 Cotton Jersey Made In Nicaragua

Gap\_ Keith Haring Style # : 559652 100 Cotton Jersey Made In Nicaragua

Old Navy \_Diana ross Style # : 421543 100 Cotton Jersey Made In Nicaragua