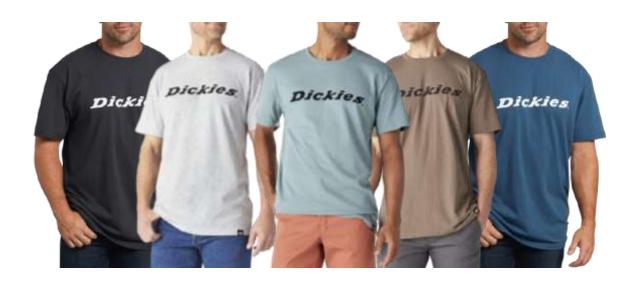

# Heavy Weight Tee

SS Heavy Weight Tee Style #: WS450 100 Cotton Jersey Made In Nicaragua

LS Heavy Weight Tee Style #: WL450 100 Cotton Jersey Made In Nicaragua