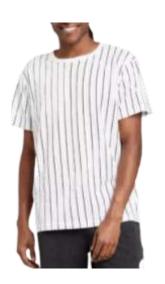

## Pocket Top

Original Use
SS Pocket Tee-Ebony Floral
Style #: 3W2WL
100 Cotton Jersey
Made In Indonesia

Original Use
SS Pocket Tee- Blue Floral
Style #: 3W2WL
100 Cotton Jersey
Made In Indonesia

Original Use
SS Pocket Tee- Black Stripes
Style #: 3W2WL
100 Cotton Jersey
Made In Indonesia