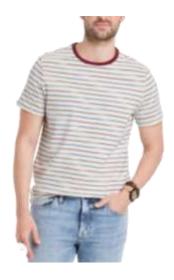

### Dickies

Heavy Weight Tee

SS Striped Tee Style #: WSR03 87/13 Cotton/Polyester Jersey Made In Nicaragua