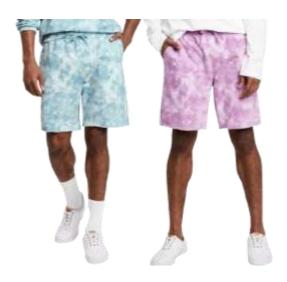

### **Shorts**

Original Use
OU Knit Shorts- Pigment Dye
Style #: 4XP5Y
100 Cotton French Terry
Made In Indonesia

Original Use
OU Knit Shorts- Tie Dye Like AOP
Style #: 4XP5Y
100 Cotton French Terry
Made In Indonesia

Original Use
OU Knit Shorts- Navy Floral
Style #: 4XP5Y / 603P5R
100 Cotton French Terry
Made In Indonesia