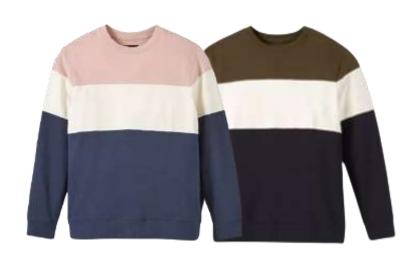

#### **Sweatshirts**

Goodfellow & Co
GF F/Terry Crew - Mountain AOP
Style #: 794YZ
100 Cotton French Terry
Made In Indonesia

Original Use
OU FT Crew – Stripes
Style #: 4ZELG
100 Cotton French Terry
Made In Indonesia

Goodfellow & Co
GF French Terry Sweatshirts
Style #: 794YZ
100 Cotton French Terry
Made In Indonesia

Goodfellow & Co
GF MH Sweatshirts - Twill F/Terry
Style #: X6M83
72/28 Cotton/Poly Twill French Terry
Made In Indonesia