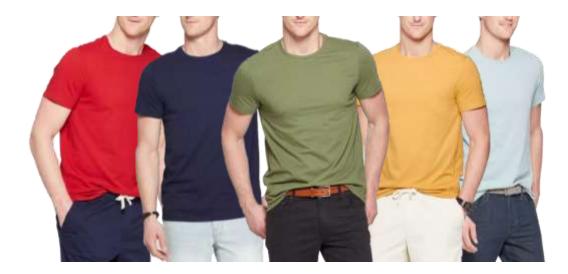

#### - Casual

Costa

Dickies

Fanatics

Gap Inc. (Gap, Old Navy)

Target Corp. (Goodfellow & Co. , Original Use)

# Short Sleeve Top

#### **Goodfellow & Co**

#### Lyndale SS Crew Tee

Style #: MW7LM 60/40 BCI Cotton/Recycled Poly Jersey Made In Indonesia