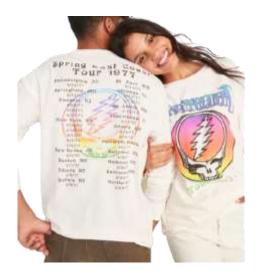

Old Navy \_Mens Shirts Style # : 421543 100 Cotton Jersey Made In Nicaragua

Old Navy \_SS Pong Style #: 421543 100 Cotton Jersey Made In Nicaragua

Old Navy \_ Grateful Dead Style # : 421543 100 Cotton Jersey Made In Nicaragua

Old Navy \_Van Halen Style # : 543233 100 Cotton Jersey Made In Nicaragua

Old Navy \_Peanut Style # : 543233 100 Cotton Jersey Made In Nicaragua

Old Navy \_ Grateful Dead Style # : 543233 100 Cotton Jersey Made In Nicaragua

Old Navy \_ LS Kill Bill Style # : 543233 100 Cotton Jersey Made In Nicaragua

Old Navy \_ Bowie Style # : 543233 100 Cotton Jersey Made In Nicaragua

Old Navy \_Grateful Dead Style # : 543233 100 Cotton Jersey Made In Nicaragua