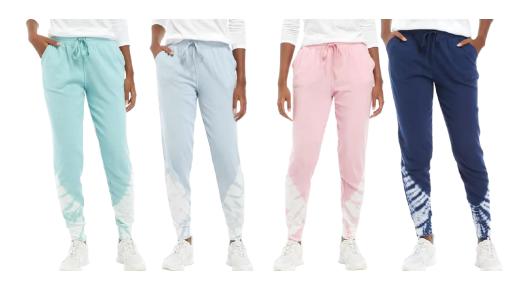

# Matching Set

Zelos
Hoodie Dye
Style #: HOODIE DYE
100 Cotton French Terry
Made In Vietnam

Zelos
Jogger Dye
Style # : JOGGER DYE
100 Cotton French Terry
Made In Vietnam