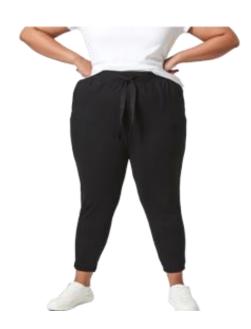

#### - Plus size

Target Australia

Walmart Inc.

# Fashion Top

Kim Rogers
Plus Size Solid Tank Top
Style #: 16722SPM000002
100 Cotton Interlock
Made In Vietnam

Crown & Ivy
Plus Size Flutter Sleeve Top
Style #: 72822SPC000009
100 Cotton Slub Jersey
Made In Vietnam

# Fashion Top

Kim Rogers
Plus Size Short Sleeve Scallop Neck Shirts
Style #: 16722SPK000014100
100 Cotton Interlock

Made In Vietnam

Zelos Lounge Hoodie
Style #: TERRY LO HOODIE
60/40 Cotton/Polyester Fleece
Made In Vietnam