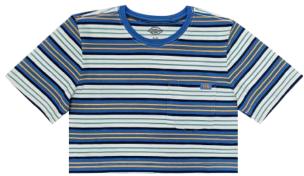

# Short Sleeve Top

M Dickies 100 Year Tee Style #: WS100 100 Cotton Jersey Made In Nicaragua

M Dickies 100 Year Tee Style # : FS100 100 Cotton Jersey Made In Nicaragua

W Wi SS Crop Graphic - Stripe Style # : FSR10 100 Cotton Jersey Made In Nicaragua