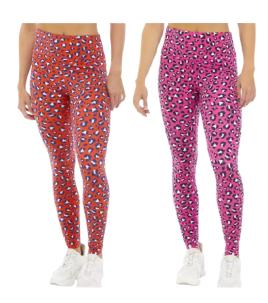

# Matching Set

Zelos
Fashion Basic Ribbed Bra
Style #: BASIC RIB BRA
88/12 Polyester/Span Jacquard Interlock
Made In Vietnam

Zelos
Core High Waist Print Leggings
Style #: CORE HW PR LEGG
88/12 Polyester/Span Jacquard Interlock
Made In Vietnam