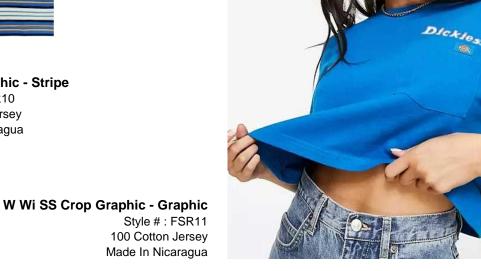

# Short Sleeve Top

M Dickies 100 Year Tee Style #: WS100 100 Cotton Jersey Made In Nicaragua

M Dickies 100 Year Tee Style # : FS100 100 Cotton Jersey Made In Nicaragua

W Wi SS Crop Graphic - Stripe Style # : FSR10 100 Cotton Jersey Made In Nicaragua