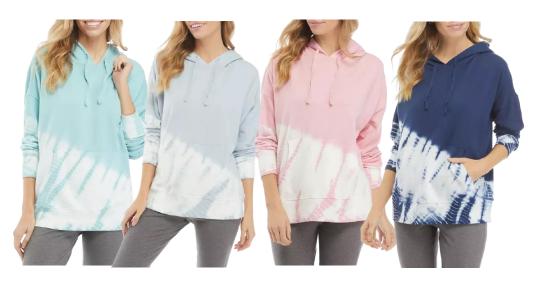

# Fashion Top

Kim Rogers
Plus Size Short Sleeve Scallop Neck Shirts
Style #: 16722SPK000014100
100 Cotton Interlock

Made In Vietnam

Zelos Lounge Hoodie
Style #: TERRY LO HOODIE
60/40 Cotton/Polyester Fleece
Made In Vietnam