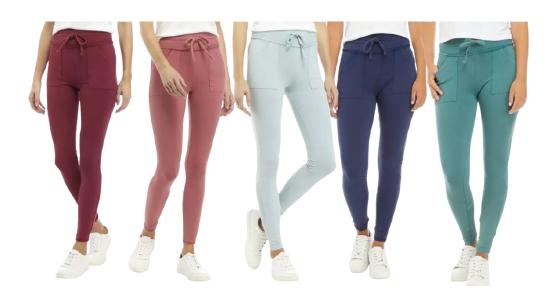

## Leggings

Zelos
High Rise Dolphin Hem Leggings
Style #: 19022FAP00018S
97/3 Cotton/Span Jersey
Made In Vietnam

Crown & Ivy
Cabana leggings
Style # : CARGO PANEL LGG
97/3 Cotton/Span Jersey
Made In Vietnam

Wonderly
Printed Leggings
Style #: YMY LEGGING WSS
89/11 Polyester/Span Jersey
Made In Vietnam