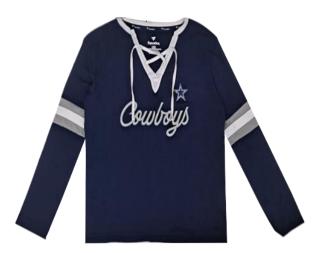

## Dress

Zelos
Cowl Yummy Dress
Style #: 72322FAD000000
88/12 Polyester/Span Jersey
Made In Vietnam

Womens SS Tee Style # : SSF400 60/40 Cotton/Polyester Jersey Made in Nicaragua

Womens Raglan LS Pocket Tee Style # : SLF400 50/50 Cotton/Polyester Jersey Made in Nicaragua