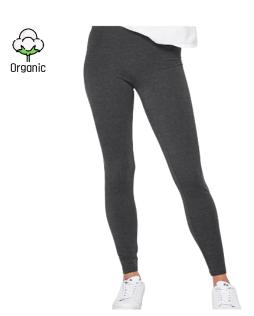

# **Essential Top**

Lily Loves Rib Tee Style # : 2500227769 57/38/5 BCI Cotton/Polyester/Span 3x3 Rib Made In Indonesia

Organic V-Neck Tee Style # : 2200215902 95/5 Organic Cotton/Span Jersey Made In Indonesia

Relaxed Crew Style # : 2200194813 50/50 Cotton/Modal Jersey Made In Indonesia