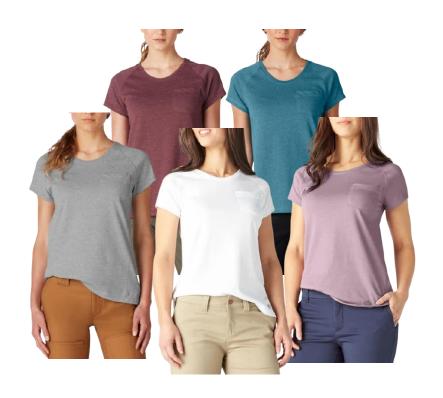

# **Essential Top**

Tie Front Tee Style #: 185L0022 60/40 Cotton/Span Jersey Made In Vietnam

Soft AF V-Neck Tee
Style #: 185L0013
60/40 Cotton/Polyester Light Jersey
Made In Vietnam

Knotted Tank MFO
Style #: 185L0024
60/40 Cotton/Polyester Light Jersey
Made In Vietnam