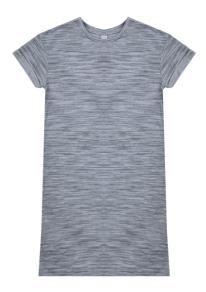

Ribbed Tee Dress Style # : 2500197289 57/38/5 Cotton/Poly/Span 3x3 Rib Made In Indonesia

Lily Loves SS Bodycon Dress Style # : 2500224617 62/33/5 BCI Cotton/Poly/Span 3x3 Rib Made In Indonesia