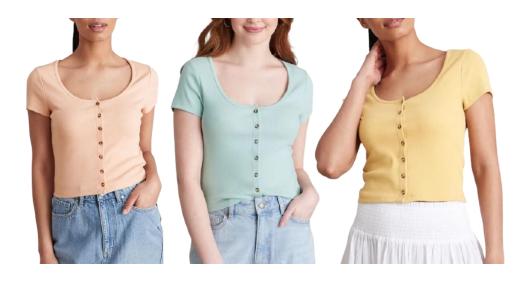

# Fashion Top

Lily Loves Waffle Top Style # : 2500231808 97/3 BCI Cotton/Span Waffle Made In Indonesia

Lily Loves Button Front Tee Style #: 2500227770

62/33/5 BCI Cotton/Polyester/Elastane 2x2 Rib Made In Indonesia