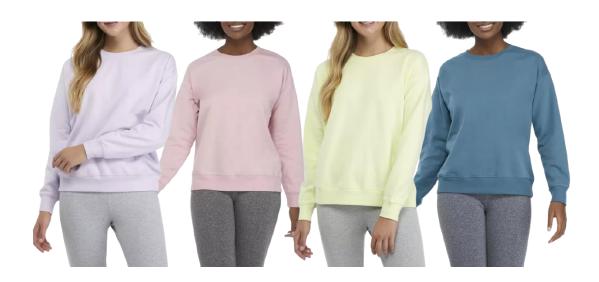

# Graphic Top

Old Navy Womens Crop Fleece Sweatshirt

Style # : 574882 Cotton/Polyester Fleece Made In Nicaragua