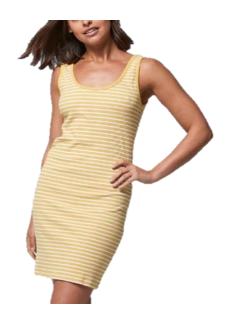

#### **Dress**

Lily SS Bodycon Mini Dress Style # : 250197287 57/38/5 Cotton/Poly/Span 3x3 Rib Made In Indonesia

Lily SS Bodycon Mini Dress Style #: 2500197289 57/38/5 Cotton/Poly/Span 3x3 Rib Made In Indonesia