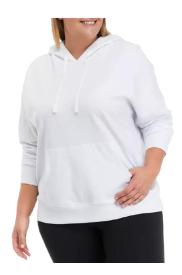

# Fashion Top

Kim Rogers
Plus Size Short Sleeve Scallop Neck Shirts
Style #: 16722SPK000014100
100 Cotton Interlock

Made In Vietnam

Zelos Lounge Hoodie
Style #: TERRY LO HOODIE
60/40 Cotton/Polyester Fleece
Made In Vietnam