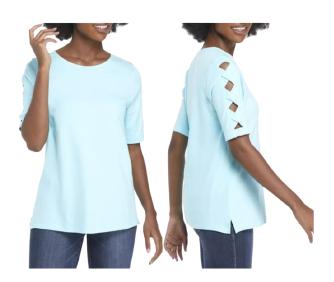

# Short Sleeve Top

M Dickies 100 Year Tee Style #: WS100 100 Cotton Jersey Made In Nicaragua

M Dickies 100 Year Tee Style # : FS100 100 Cotton Jersey Made In Nicaragua

W Wi SS Crop Graphic - Stripe Style # : FSR10 100 Cotton Jersey Made In Nicaragua