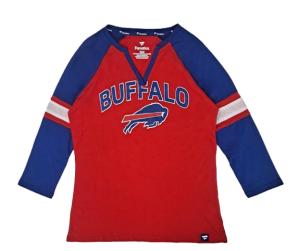

# Short Sleeve Top

M Dickies 100 Year Tee Style #: WS100 100 Cotton Jersey Made In Nicaragua

M Dickies 100 Year Tee Style # : FS100 100 Cotton Jersey Made In Nicaragua

W Wi SS Crop Graphic - Stripe Style # : FSR10 100 Cotton Jersey Made In Nicaragua

# Short Sleeve Top

W Wi SS Crop Graphic - Solid Style # : SSFW40 60/40 Cotton/Polyester Jersey Made In Nicaragua

W/SL High Neck Crew Tank Style #: 3CCP-MLS 50/50 Cotton/Polyester Jersey Made in Nicaragua

W/SS Deep V Neck Tee Style # : DDDF-NFL 50/50 Cotton/Polyester Jersey Made in Nicaragua

W 3/4 Sleeve Notch NeckTee Style # : 3CCC-MLB 50/50 Cotton/Polyester Jersey Made in Nicaragua

W/LS Deep Lace Up Notch Tee Style #: 3CCC-MLB 50/50 Cotton/Polyester Jersey Made in Nicaragua