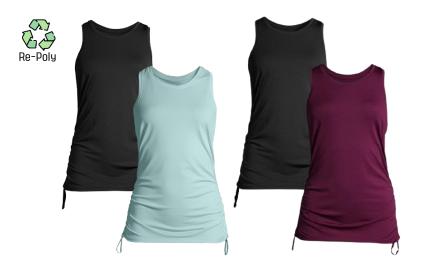

# **A**CTIVEWEAR

Zelos
Twist Back Tank Solid
Style #: TWIST BK TANK SO
70/30 Poly/Tencel Jersey
Made In Vietnam

Zelos
Asym Tie Tunic
Style #: 72322SPK000033
100 Cotton Jersey
Made In Vietnam

Wonderly

3/4 Sleeve Yummy Top
Style #: 3Q SLV YMY TOP
89/11 Polyester/Span Jersey
Made In Vietnam

# Wonderly 3/4 Sleeve Yummy Top Style #: LS SLIT CREW TU 63/33/4 Poly/Rayon/Span French Terry Made In Vietnam