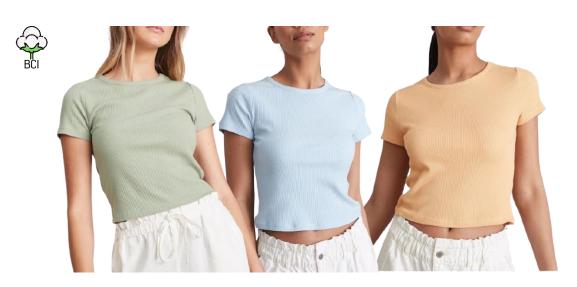

# Fashion Top

Lily Loves Waffle Top Style # : 2500231808 97/3 BCI Cotton/Span Waffle Made In Indonesia

Lily Loves Button Front Tee Style #: 2500227770

62/33/5 BCI Cotton/Polyester/Elastane 2x2 Rib Made In Indonesia

### Fashion Top

Fashion Knit Top Rushed Front Knit Style # : 2500199777 63/33/5 Poly/Rayon/Span 2x2 Rib Made In Indonesia

Lily Loves Rib Cardi Style #: 2500224588 57/38/5 BCI Cotton/Poly/Span 2x2 Rib Made In Indonesia