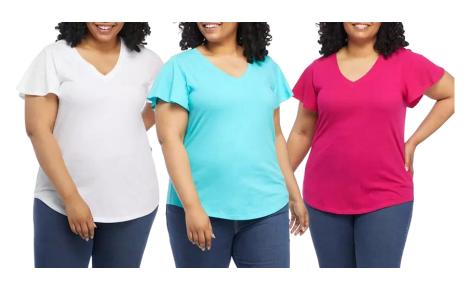

# Fashion Top

Kim Rogers
Plus Size Short Sleeve Scallop Neck Shirts
Style #: 16722SPK000014100
100 Cotton Interlock

Made In Vietnam

Zelos Lounge Hoodie
Style #: TERRY LO HOODIE
60/40 Cotton/Polyester Fleece
Made In Vietnam