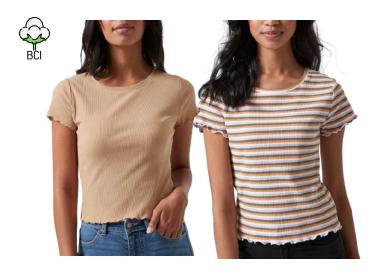

### Essential top

Baby Rock Rib Tee Style # : 2500198917 57/38/5 BCI Cotton Poly Elastane 3x3 Rib Made In Indonesia

SS Rib Tee
Style # : 2400214079
76/20/4 Polyester/Rayon/Spandex Variegated Rib
Made In Indonesia

# **Essential Top**

Lily Loves Rib Tee Style # : 2500227769 57/38/5 BCI Cotton/Polyester/Span 3x3 Rib Made In Indonesia

Organic V-Neck Tee Style # : 2200215902 95/5 Organic Cotton/Span Jersey Made In Indonesia