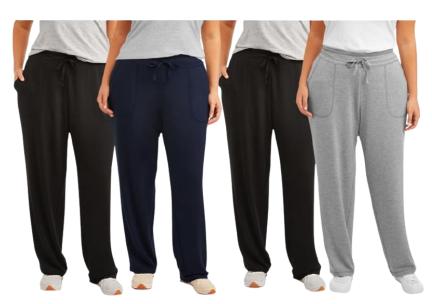

#### - Plus size

Target Australia

Walmart Inc.

# Fashion Top

Kim Rogers
Plus Size Solid Tank Top
Style #: 16722SPM000002
100 Cotton Interlock
Made In Vietnam

Crown & Ivy
Plus Size Flutter Sleeve Top
Style #: 72822SPC000009
100 Cotton Slub Jersey
Made In Vietnam

# Fashion Top

Kim Rogers
Plus Size Short Sleeve Scallop Neck Shirts
Style #: 16722SPK000014100
100 Cotton Interlock

Made In Vietnam

Zelos Lounge Hoodie
Style #: TERRY LO HOODIE
60/40 Cotton/Polyester Fleece
Made In Vietnam