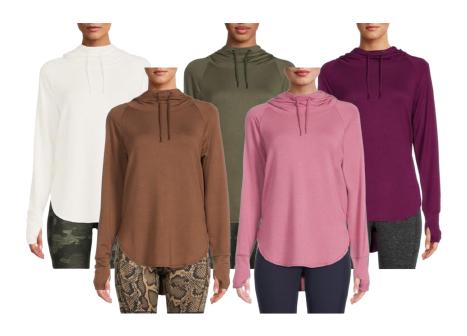

# Fashion Top

Kim Rogers
Plus Size Short Sleeve Scallop Neck Shirts
Style #: 16722SPK000014100
100 Cotton Interlock

Made In Vietnam

Zelos Lounge Hoodie
Style #: TERRY LO HOODIE
60/40 Cotton/Polyester Fleece
Made In Vietnam