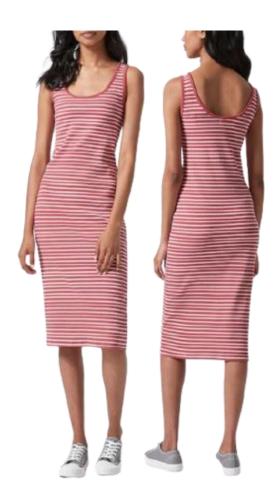

Lily Loves Sleeveless Boatneck Bodycon Dress Style #: 2500224616 62/33/5 BCI Cotton/Poly/Span 3x3 Rib Made In Indonesia

Lily Loves Sleeveless Rib Midi Dress Style #: 2500197288 62/33/5 BCI Cotton/Poly/Span 3x3 Rib Made In Indonesia