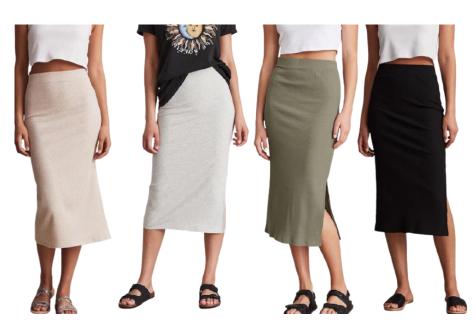

#### **Skirts**

Rib Mini Skirt
Style #: 2500227774
62/33/5 BCI Cotton/Poly/Span 3x3 Rib
Made In Indonesia

Rib Midi Skirt
Style # : 2200206605
72/23/5 Polyester/Rayon/Span Variegated Rib
Made In Indonesia

Rib Midi Skirt
Style #: 2500197286
57/38/5 BCI Cotton/Poly/Span 3x3 Rib
Made In Indonesia