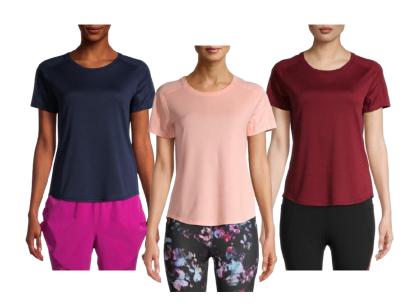

## Dress

Zelos
Cowl Yummy Dress
Style #: 72322FAD000000
88/12 Polyester/Span Jersey
Made In Vietnam

Womens SS Tee Style # : SSF400 60/40 Cotton/Polyester Jersey Made in Nicaragua

Womens Raglan LS Pocket Tee Style # : SLF400 50/50 Cotton/Polyester Jersey Made in Nicaragua

# Short Sleeve Top

W Wi SS Crop Graphic - Solid Style # : SSFW40 60/40 Cotton/Polyester Jersey Made In Nicaragua

W/SL High Neck Crew Tank Style #: 3CCP-MLS 50/50 Cotton/Polyester Jersey Made in Nicaragua