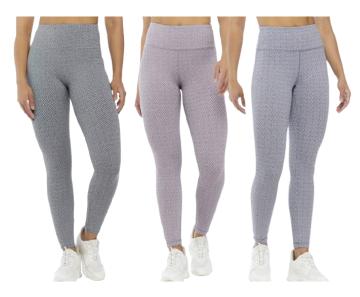

# Leggings

Zelos
High Waist AOP Leggings
Style #: HR TUMMY CONTRO97/3
97/3 Cotton/Span Jersey
Made In Vietnam