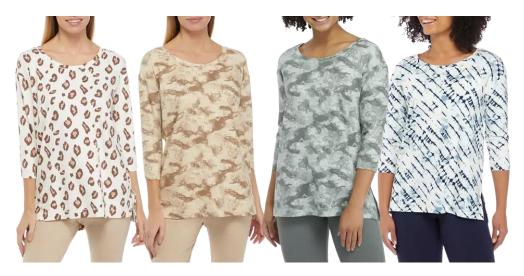

# Short Sleeve Top

M Dickies 100 Year Tee Style #: WS100 100 Cotton Jersey Made In Nicaragua

M Dickies 100 Year Tee Style # : FS100 100 Cotton Jersey Made In Nicaragua

W Wi SS Crop Graphic - Stripe Style # : FSR10 100 Cotton Jersey Made In Nicaragua

# Short Sleeve Top

W Wi SS Crop Graphic - Solid Style # : SSFW40 60/40 Cotton/Polyester Jersey Made In Nicaragua

W/SL High Neck Crew Tank Style #: 3CCP-MLS 50/50 Cotton/Polyester Jersey Made in Nicaragua

W/SS Deep V Neck Tee Style # : DDDF-NFL 50/50 Cotton/Polyester Jersey Made in Nicaragua

W 3/4 Sleeve Notch NeckTee Style # : 3CCC-MLB 50/50 Cotton/Polyester Jersey Made in Nicaragua

W/LS Deep Lace Up Notch Tee Style #: 3CCC-MLB 50/50 Cotton/Polyester Jersey Made in Nicaragua