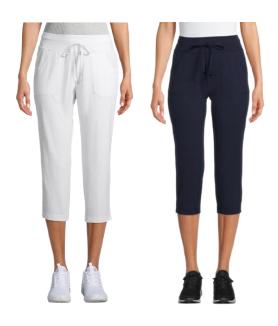

# Active Bottom

Athletic Works
Core Knit Capri
Style #: AWL39149
57/38/5 BCI Cotton/Modal/Span Jersey
Made In Indonesia

Athletic Works
Core Knit Pants
Style #: AW41100021995
57/38/5 BCI Cotton/Modal/Span Jersey
Made In Indonesia