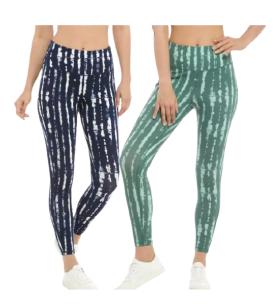

Wonderly
Printed Leggings
Style #: YMY LEGGING WSS
89/11 Polyester/Span Jersey
Made In Vietnam