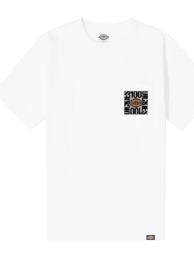

# Short Sleeve Top

M Dickies 100 Year Tee Style #: WS100 100 Cotton Jersey Made In Nicaragua

M Dickies 100 Year Tee Style # : FS100 100 Cotton Jersey Made In Nicaragua

W Wi SS Crop Graphic - Stripe Style # : FSR10 100 Cotton Jersey Made In Nicaragua