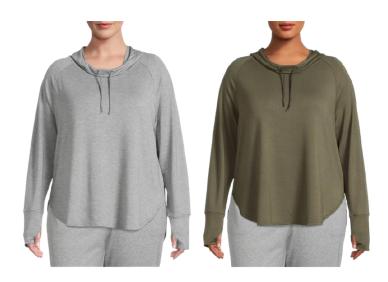

# Fashion Top

Kim Rogers
Plus Size Short Sleeve Scallop Neck Shirts
Style #: 16722SPK000014100
100 Cotton Interlock

Made In Vietnam

Zelos Lounge Hoodie
Style #: TERRY LO HOODIE
60/40 Cotton/Polyester Fleece
Made In Vietnam