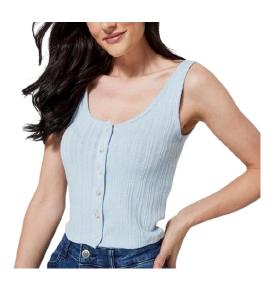

# Tank top

Rib Button Up Tank Top Style # : 2500205771 67/28/5 Viscose/Polyester/Span Variegated Rib Made In Indonesia

**Textured Tank** Style #: 203211-01 93/7 Polyester/Span Textured Jersey Made In Indonesia