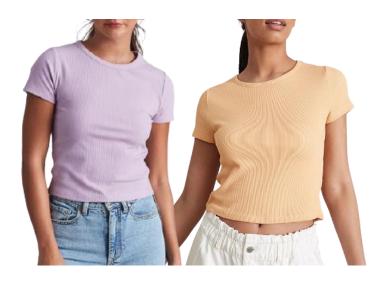

### Essential top

Baby Rock Rib Tee Style # : 2500198917 57/38/5 BCI Cotton Poly Elastane 3x3 Rib Made In Indonesia

SS Rib Tee
Style # : 2400214079
76/20/4 Polyester/Rayon/Spandex Variegated Rib
Made In Indonesia

Funnel Neck Rib Tee Style # : 2200206581B 97/3 Viscose/Spandex Jersey 4x3 Rib Made In Indonesia