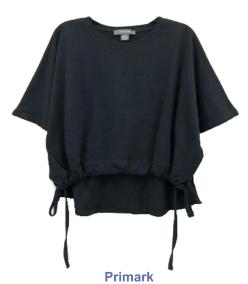

#### Primark

Fashion Top

Drawstring Top Style # : DWB202-051 100 Cotton Jersey Made in Myanmar

Tank

Lily Rib Tank
Style #: 2500198881
57/38/5 BCI Cotton Poly Elastane 3x3 Rib
Made In Indonesia

Petites Sleeveless Rib Henley Tank
Style #: 2400214115
76/20/4 Polyester/Rayon/Spandex Variegated Rib
Made In Indonesia