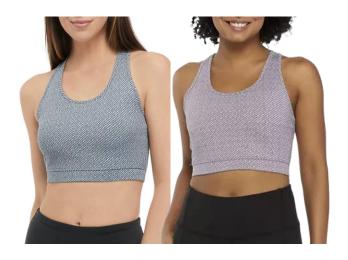

# Matching Set

Zelos
Fashion Basic Ribbed Bra
Style #: BASIC RIB BRA
88/12 Polyester/Span Jacquard Interlock
Made In Vietnam

Zelos
Core High Waist Print Leggings
Style #: CORE HW PR LEGG
88/12 Polyester/Span Jacquard Interlock
Made In Vietnam